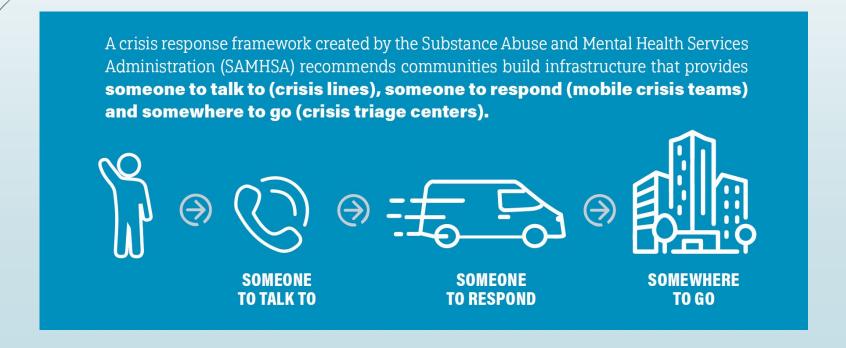

#### The Marcus Alert System

 Goal: To provide a behavioral health response to behavioral health emergencies.

#### The Marcus Alert System

- Three Goals of the Marcus Alert System:
  - Divert behavioral health calls from 9-1-1 to Regional Crisis Call Centers (9-8-8)
  - Formalize agreements between law enforcement and mobile crisis teams
  - Create a "specialized response" from law enforcement when responding to behavioral health calls