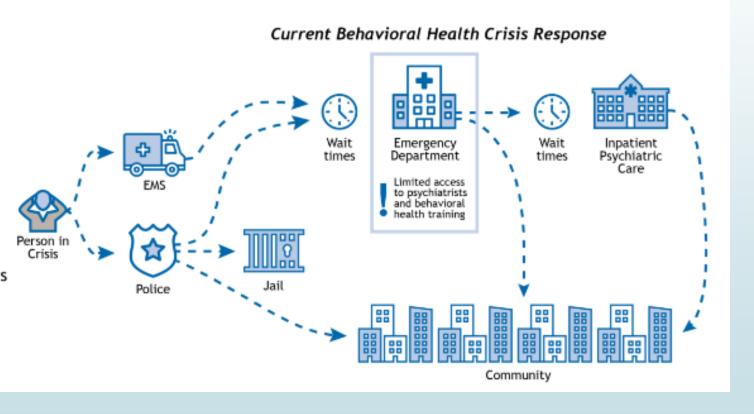

#### Challenges of the Current Behavioral Crisis Response Model

#### Our current system of care:

- Is challenged to provide timely access to crisis services
- Is unable to meet individuals "where they are at"
- Relies on law enforcement, the criminal justice system and hospital emergency rooms to respond to behavioral health crisis