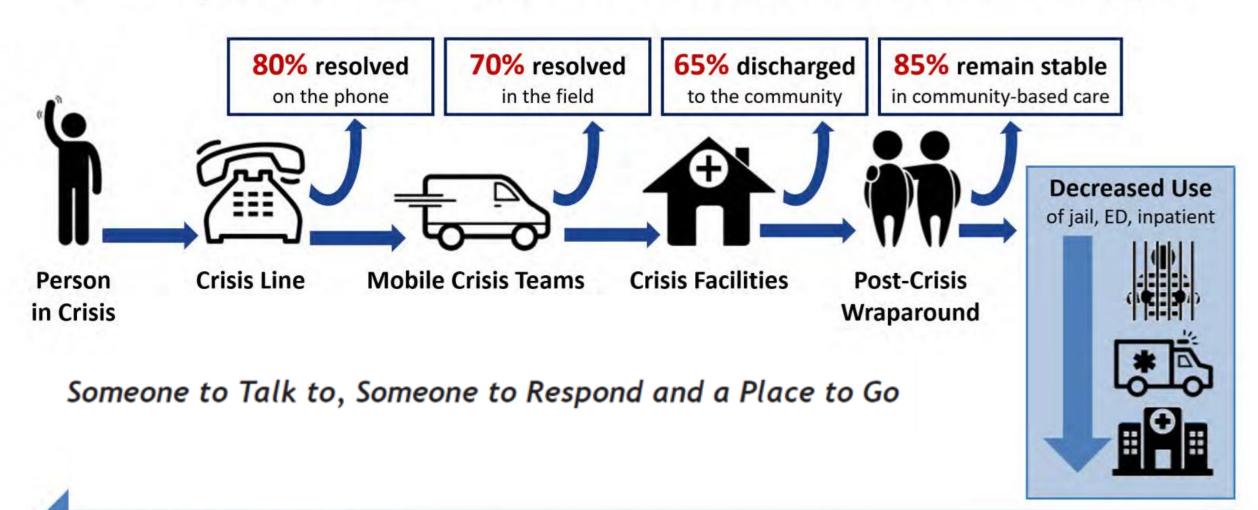

#### Our current system of care:

- Is challenged to provide timely access to crisis services
- Is unable to meet individuals "where they are at"
- Relies on law enforcement, the criminal justice system and hospital emergency rooms to respond to behavioral health crisis

#### Crisis System: Alignment of services toward a common goal

LEAST Restrictive = LEAST Costly

# Limited Resources & Increased Crisis Response Needs

- Mobile Crisis Unit (MCU)
  - Single Fairfax County asset to serve the behavioral crisis needs of the Fairfax-Falls Church area
  - Serving a population +1.2 million
  - Approximately 1,236 city calls for behavioral health services per year
    - PD averages 54 calls per month
    - ► FD averages 49 calls per month