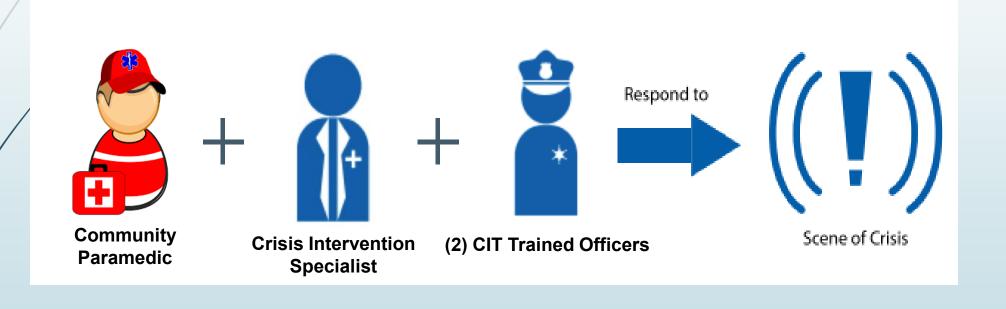

### Co-Responder Team Model

#### Co-Responder Team Role

- Dedicated, specialized staff to address behavioral health incidents and follow-up.
- Builds trust and rapport with our community.
- Decreases avoidance behavior and stigmatizing mental health.
- Decreases use of emergency custody orders (ECOs) through de-escalation and calls for service through preventative measures.

#### Recommended Implementation & 5-Year Cost(1)

| Position                                   | Start<br>Date                                                                                                       |                                                                                                                                                         | FY 2023                                                                                                                                                                         | FY 2024                                                                                                                                                                                         | FY 2025                                                                                                                                                                                                                                                                                                                                                                                                                                                                                                       | FY 2026                                                                                                                                                                                                                                                                                                                                                                                                                                                                                                                                                                                                                                  | FY 2027                                                                                                                                                                                                                                                                                                                                                                                                                                                                                                                                                                                                                                                                                                                                                            | 5 Year<br>Totals                                                                                                                                                                                                                                                                                                                                                                                                                                                                                                                                                                                                                                                                                                                                                                                                                                                                                                                                               |
|--------------------------------------------|---------------------------------------------------------------------------------------------------------------------|---------------------------------------------------------------------------------------------------------------------------------------------------------|---------------------------------------------------------------------------------------------------------------------------------------------------------------------------------|-------------------------------------------------------------------------------------------------------------------------------------------------------------------------------------------------|---------------------------------------------------------------------------------------------------------------------------------------------------------------------------------------------------------------------------------------------------------------------------------------------------------------------------------------------------------------------------------------------------------------------------------------------------------------------------------------------------------------|------------------------------------------------------------------------------------------------------------------------------------------------------------------------------------------------------------------------------------------------------------------------------------------------------------------------------------------------------------------------------------------------------------------------------------------------------------------------------------------------------------------------------------------------------------------------------------------------------------------------------------------|--------------------------------------------------------------------------------------------------------------------------------------------------------------------------------------------------------------------------------------------------------------------------------------------------------------------------------------------------------------------------------------------------------------------------------------------------------------------------------------------------------------------------------------------------------------------------------------------------------------------------------------------------------------------------------------------------------------------------------------------------------------------|----------------------------------------------------------------------------------------------------------------------------------------------------------------------------------------------------------------------------------------------------------------------------------------------------------------------------------------------------------------------------------------------------------------------------------------------------------------------------------------------------------------------------------------------------------------------------------------------------------------------------------------------------------------------------------------------------------------------------------------------------------------------------------------------------------------------------------------------------------------------------------------------------------------------------------------------------------------|
| ommunity Paramedic                         | 1/1/23                                                                                                              | \$                                                                                                                                                      | 37,794 \$                                                                                                                                                                       | 78,233 \$                                                                                                                                                                                       | 80,971 \$                                                                                                                                                                                                                                                                                                                                                                                                                                                                                                     | 83,805 \$                                                                                                                                                                                                                                                                                                                                                                                                                                                                                                                                                                                                                                | 86,738 \$                                                                                                                                                                                                                                                                                                                                                                                                                                                                                                                                                                                                                                                                                                                                                          | 367,539                                                                                                                                                                                                                                                                                                                                                                                                                                                                                                                                                                                                                                                                                                                                                                                                                                                                                                                                                        |
| isis Intervention Specialist               | 1/1/23                                                                                                              |                                                                                                                                                         | 46,500                                                                                                                                                                          | 96,255                                                                                                                                                                                          | 99,624                                                                                                                                                                                                                                                                                                                                                                                                                                                                                                        | 103,111                                                                                                                                                                                                                                                                                                                                                                                                                                                                                                                                                                                                                                  | 106,720                                                                                                                                                                                                                                                                                                                                                                                                                                                                                                                                                                                                                                                                                                                                                            | 452,209                                                                                                                                                                                                                                                                                                                                                                                                                                                                                                                                                                                                                                                                                                                                                                                                                                                                                                                                                        |
| lice Officers (MPO) 2 FTEs<br>tal Salaries | 7/1/23                                                                                                              |                                                                                                                                                         | -<br>84,294                                                                                                                                                                     | 175,950<br><b>350,438</b>                                                                                                                                                                       | 182,108<br><b>362,703</b>                                                                                                                                                                                                                                                                                                                                                                                                                                                                                     | 188,482<br><b>375,397</b>                                                                                                                                                                                                                                                                                                                                                                                                                                                                                                                                                                                                                | 195,079<br><b>388,536</b>                                                                                                                                                                                                                                                                                                                                                                                                                                                                                                                                                                                                                                                                                                                                          | 741,619<br><b>1,561,368</b>                                                                                                                                                                                                                                                                                                                                                                                                                                                                                                                                                                                                                                                                                                                                                                                                                                                                                                                                    |
| inge Benefits<br>tal Compensation          |                                                                                                                     |                                                                                                                                                         | 45,148<br><b>129,441</b>                                                                                                                                                        | 197,653<br><b>548,091</b>                                                                                                                                                                       | 204,571<br><b>567,274</b>                                                                                                                                                                                                                                                                                                                                                                                                                                                                                     | 211,731<br><b>587,129</b>                                                                                                                                                                                                                                                                                                                                                                                                                                                                                                                                                                                                                | 219,142<br><b>607,678</b>                                                                                                                                                                                                                                                                                                                                                                                                                                                                                                                                                                                                                                                                                                                                          | 878,245<br><b>2,439,613</b>                                                                                                                                                                                                                                                                                                                                                                                                                                                                                                                                                                                                                                                                                                                                                                                                                                                                                                                                    |
| perating Costs                             |                                                                                                                     |                                                                                                                                                         | 29,972                                                                                                                                                                          | 191,827                                                                                                                                                                                         | 42,827                                                                                                                                                                                                                                                                                                                                                                                                                                                                                                        | 42,827                                                                                                                                                                                                                                                                                                                                                                                                                                                                                                                                                                                                                                   | 42,827                                                                                                                                                                                                                                                                                                                                                                                                                                                                                                                                                                                                                                                                                                                                                             | 350,279<br><b>2,789,892</b>                                                                                                                                                                                                                                                                                                                                                                                                                                                                                                                                                                                                                                                                                                                                                                                                                                                                                                                                    |
| i i                                        | mmunity Paramedic sis Intervention Specialist lice Officers (MPO) 2 FTEs tal Salaries nge Benefits tal Compensation | mmunity Paramedic 1/1/23 sis Intervention Specialist 1/1/23 lice Officers (MPO) 2 FTEs 7/1/23 tal Salaries nge Benefits tal Compensation perating Costs | Position Date  mmunity Paramedic 1/1/23 \$  sis Intervention Specialist 1/1/23  lice Officers (MPO) 2 FTEs 7/1/23  tal Salaries  nge Benefits  tal Compensation  perating Costs | PositionDateFY 2023Immunity Paramedic1/1/23\$ 37,794 \$Isis Intervention Specialist1/1/2346,500Ilice Officers (MPO) 2 FTEs7/1/23-Ital Salaries84,294Inge Benefits45,148Ital Compensation129,441 | Position         Date         FY 2023         FY 2024           Immunity Paramedic         1/1/23         \$ 37,794 \$ 78,233 \$           Isis Intervention Specialist         1/1/23         46,500         96,255           Ilice Officers (MPO) 2 FTEs tall Salaries         7/1/23         - 175,950           84,294         350,438           Inge Benefits tall Compensation         45,148         197,653           129,441         548,091           Perating Costs         29,972         191,827 | Position         Date         FY 2023         FY 2024         FY 2025           mmunity Paramedic         1/1/23         \$ 37,794 \$ 78,233 \$ 80,971 \$           sis Intervention Specialist         1/1/23         46,500         96,255         99,624           lice Officers (MPO) 2 FTEs tal Salaries         7/1/23         - 175,950         182,108           84,294         350,438         362,703           ange Benefits         45,148         197,653         204,571           tal Compensation         129,441         548,091         567,274           perating Costs         29,972         191,827         42,827 | Position         Date         FY 2023         FY 2024         FY 2025         FY 2026           mmunity Paramedic         1/1/23         \$ 37,794 \$ 78,233 \$ 80,971 \$ 83,805 \$           sis Intervention Specialist         1/1/23         46,500         96,255         99,624         103,111           lice Officers (MPO) 2 FTEs tal Salaries         7/1/23         - 175,950         182,108         188,482           84,294         350,438         362,703         375,397           Inge Benefits         45,148         197,653         204,571         211,731           tal Compensation         129,441         548,091         567,274         587,129           Decreting Costs         29,972         191,827         42,827         42,827 | Position         Date         FY 2023         FY 2024         FY 2025         FY 2026         FY 2027           mmunity Paramedic         1/1/23         \$ 37,794         78,233         \$ 80,971         \$ 83,805         \$ 86,738         \$           sis Intervention Specialist         1/1/23         46,500         96,255         99,624         103,111         106,720           lice Officers (MPO) 2 FTEs tal Salaries         7/1/23         -         175,950         182,108         188,482         195,079           stal Salaries         84,294         350,438         362,703         375,397         388,536           Inge Benefits         45,148         197,653         204,571         211,731         219,142           stal Compensation         129,441         548,091         567,274         587,129         607,678           derating Costs         29,972         191,827         42,827         42,827         42,827 |