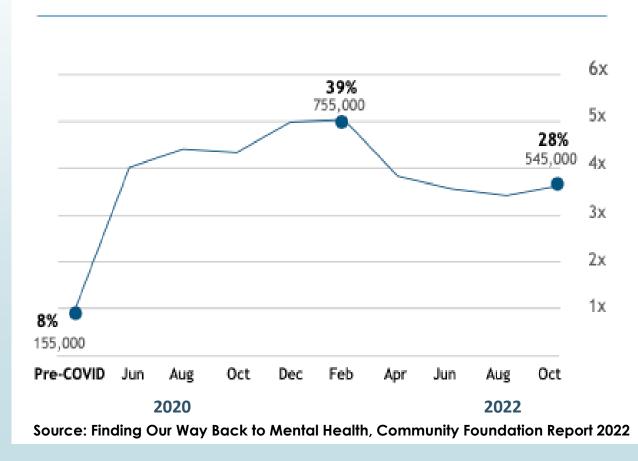

# Why Improving the Crisis Response Continuum is Important

More than half of Americans report that COVID-19 has had a negative impact on their mental health.

28% of adults in Northern Virginia are experiencing symptoms of mental health disorders. (8% in 2019)\*

Percent of adults in Northern Virginia with active symptoms of clinical anxiety/depression

## unmet treatment needs

Elevated anxiety and depression across the region have been accompanied by an increased demand for services and high levels of unmet need. Of those who want therapy, 39 percent did not get it.

Demand for therapy in Northern Virginia, by severity of symptoms and receipt of services

Source: Finding Our Way Back to Mental Health, Community Foundation Report 2022

369,000