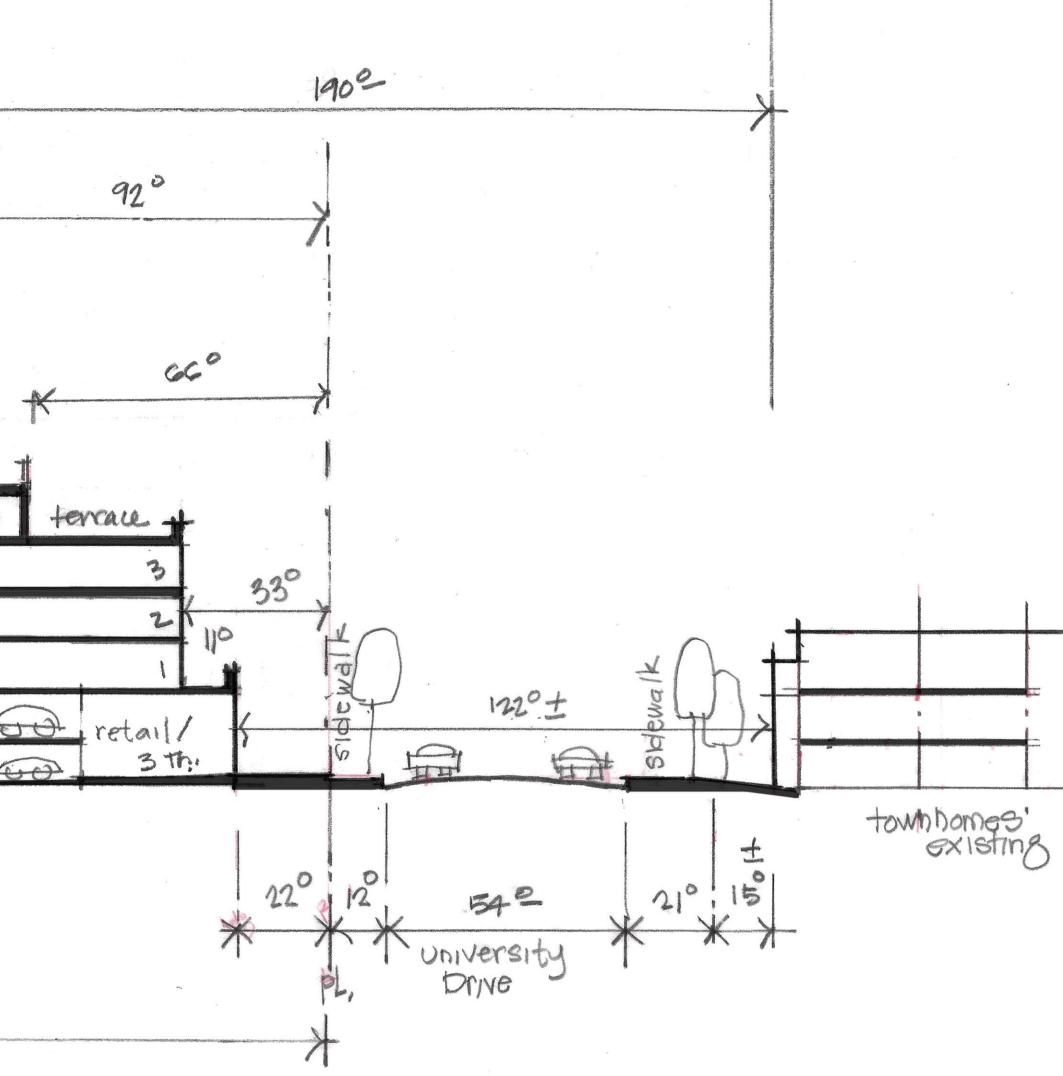

|                 |   | - H | 1 1    |    |                                                                                                                 |        | te    |
|                                                                                                                |                 |   |     |        | 42 | 3-0                                                                                                             |        |       |
|                                                                                                                |                 |   |     |        |    |                                                                                                                 | -      |       |

520°

•



































SUBJECT TO CHANGE DURING WORKING DRAWINGS













SUBJECT TO CHANGE DURING WORKING DRAWINGS



UNIT B6-6 1 BEDROOM

To and the second secon









SUBJECT TO CHANGE DURING WORKING DRAWINGS











| S                                                   |                                                                                         | DATE:<br>01.11.2025 SUBMITTAL |
|-----------------------------------------------------|-----------------------------------------------------------------------------------------|-------------------------------|
| Ş                                                   | CHRISTOPHER @ FAIRFAX CITY                                                              |                               |
| X 703.893.0106