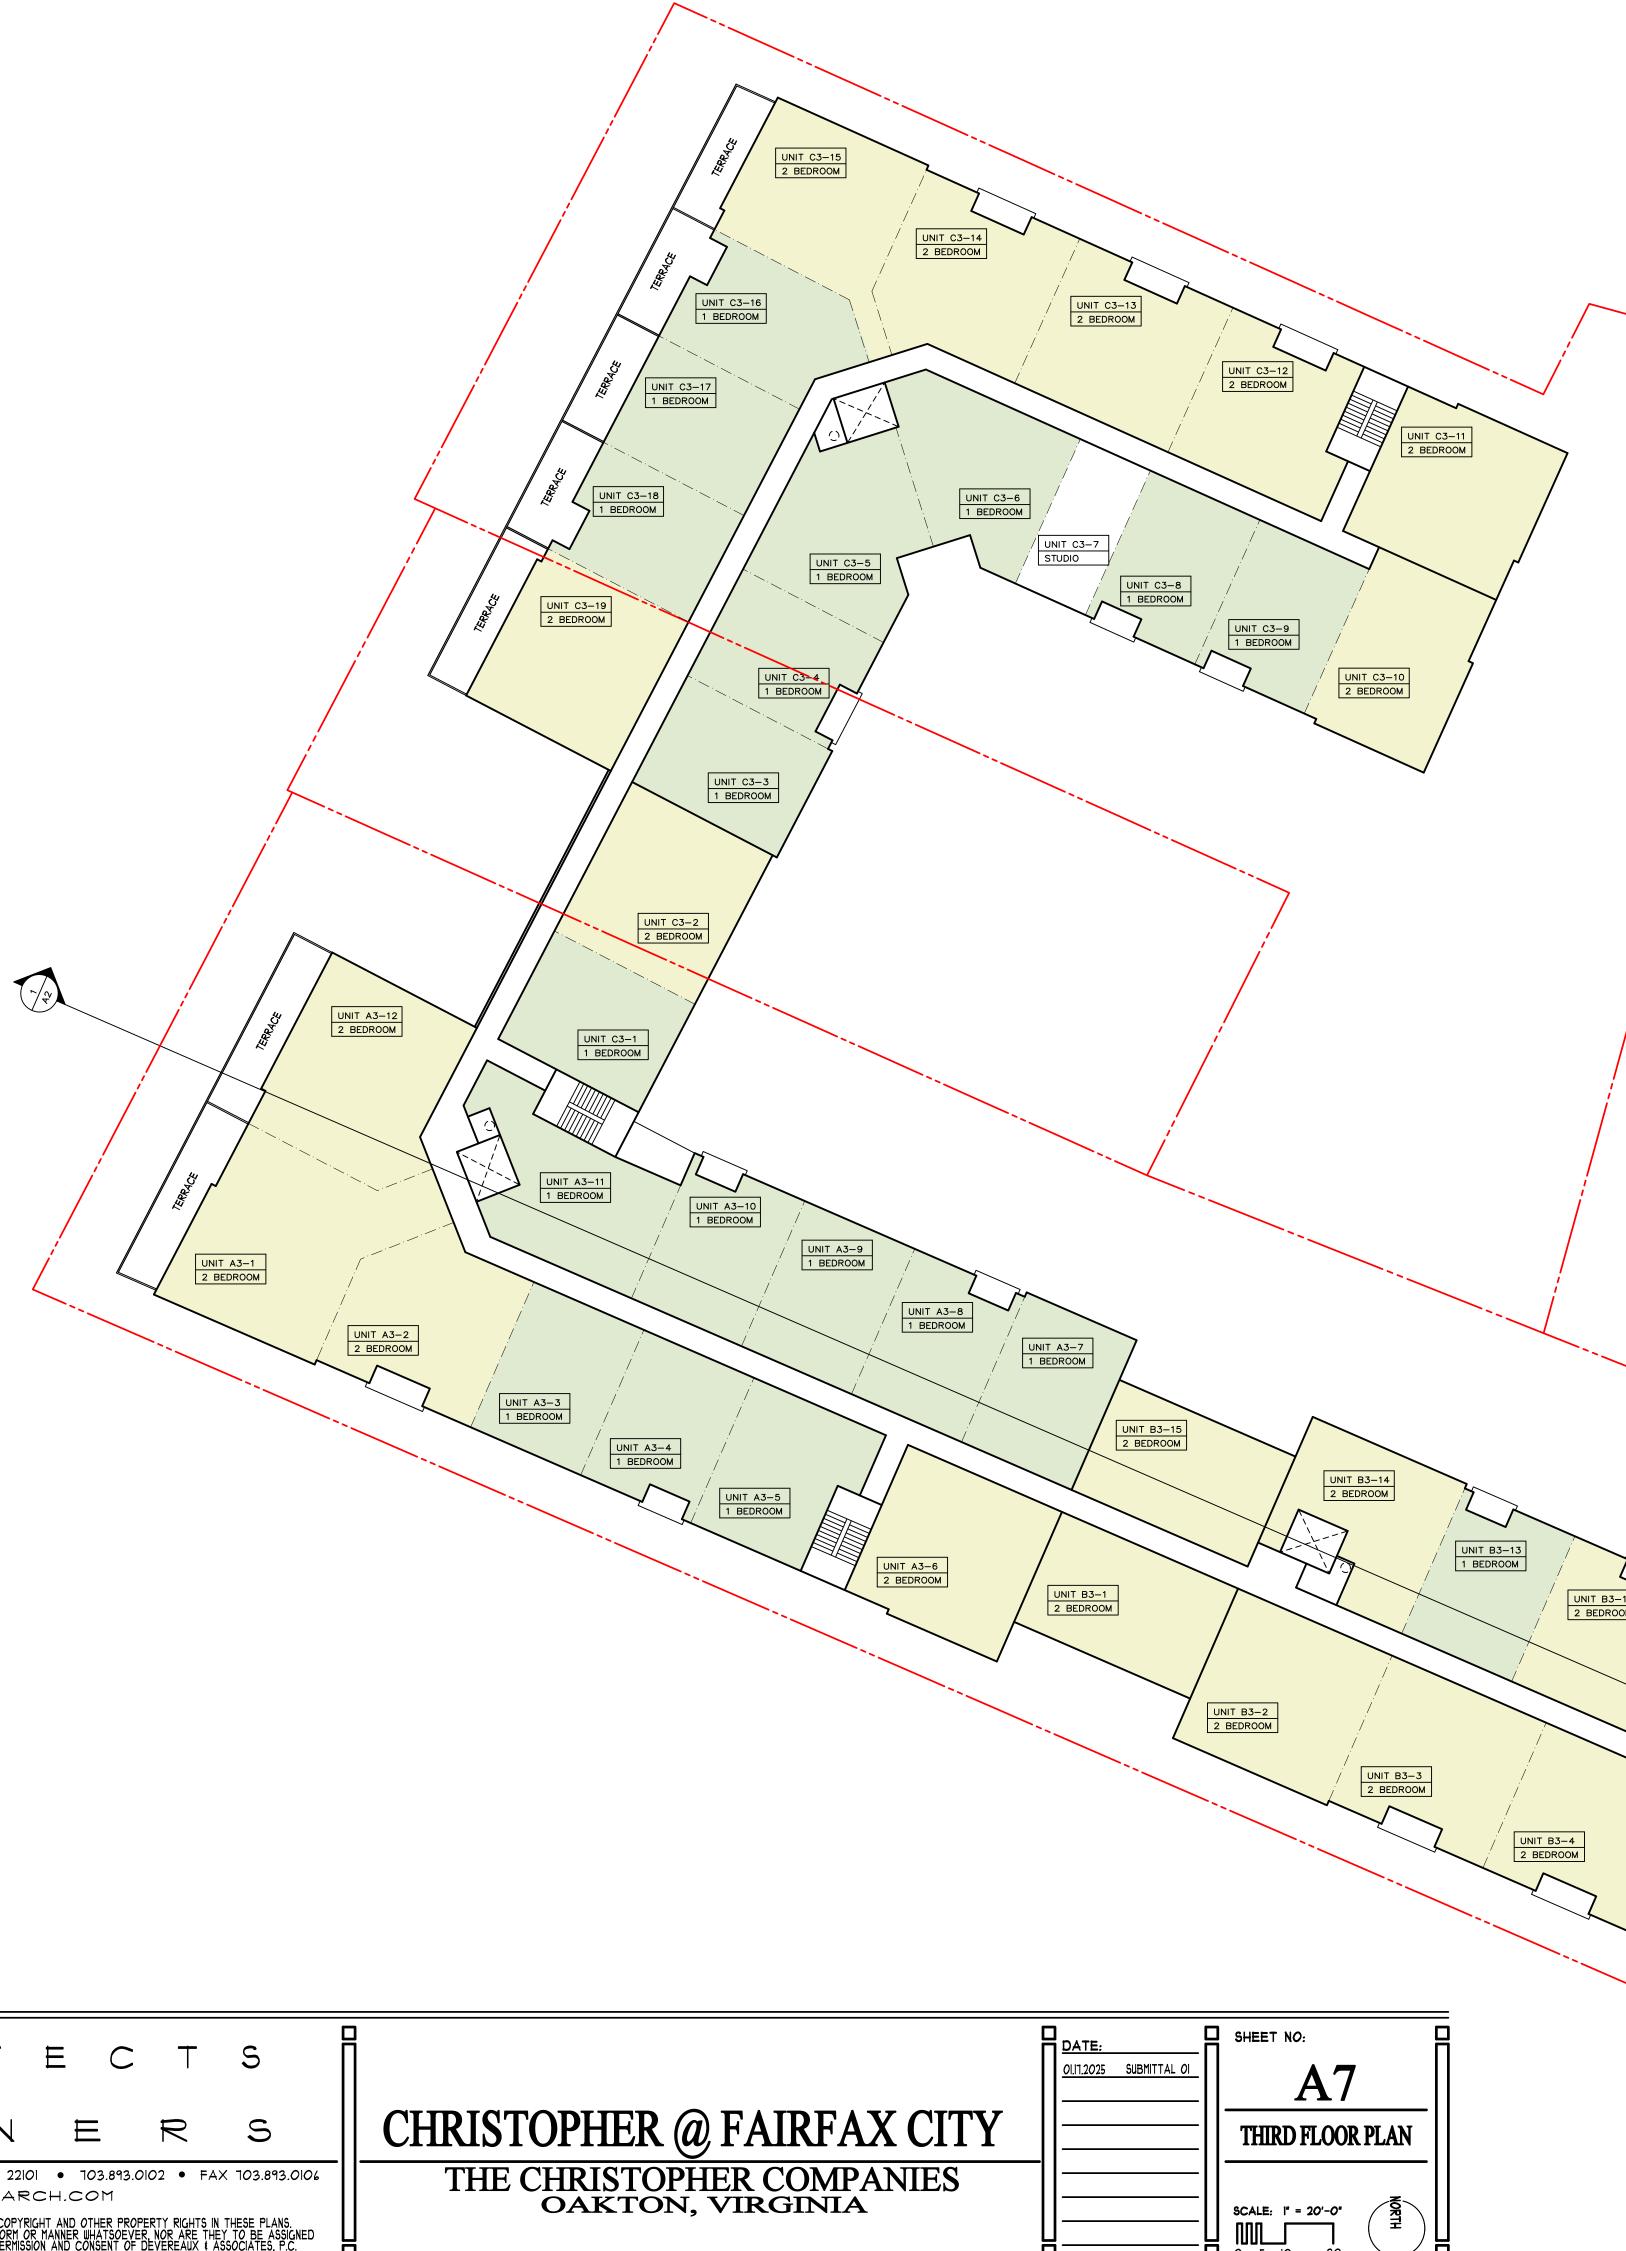

520°

•

SUBJECT TO CHANGE DURING WORKING DRAWINGS

SUBJECT TO CHANGE DURING WORKING DRAWINGS

UNIT B6-6 1 BEDROOM

To and the second secon

SUBJECT TO CHANGE DURING WORKING DRAWINGS

| S                                                   |                                                                                         | DATE:<br>01.11.2025 SUBMITTAL |
|-----------------------------------------------------|-----------------------------------------------------------------------------------------|-------------------------------|
| Ş                                                   | CHRISTOPHER @ FAIRFAX CITY                                                              |                               |
| X 703.893.0106                                      | THE CHRISTOPHER COMPANIES                                                               |                               |
| THESE PLANS.<br>Y TO BE ASSIGNED<br>SSOCIATES, P.C. | <ul> <li>OAKTON, VIRGINIA</li> <li>SUBJECT TO CHANGE DURING WORKING DRAWINGS</li> </ul> |                               |