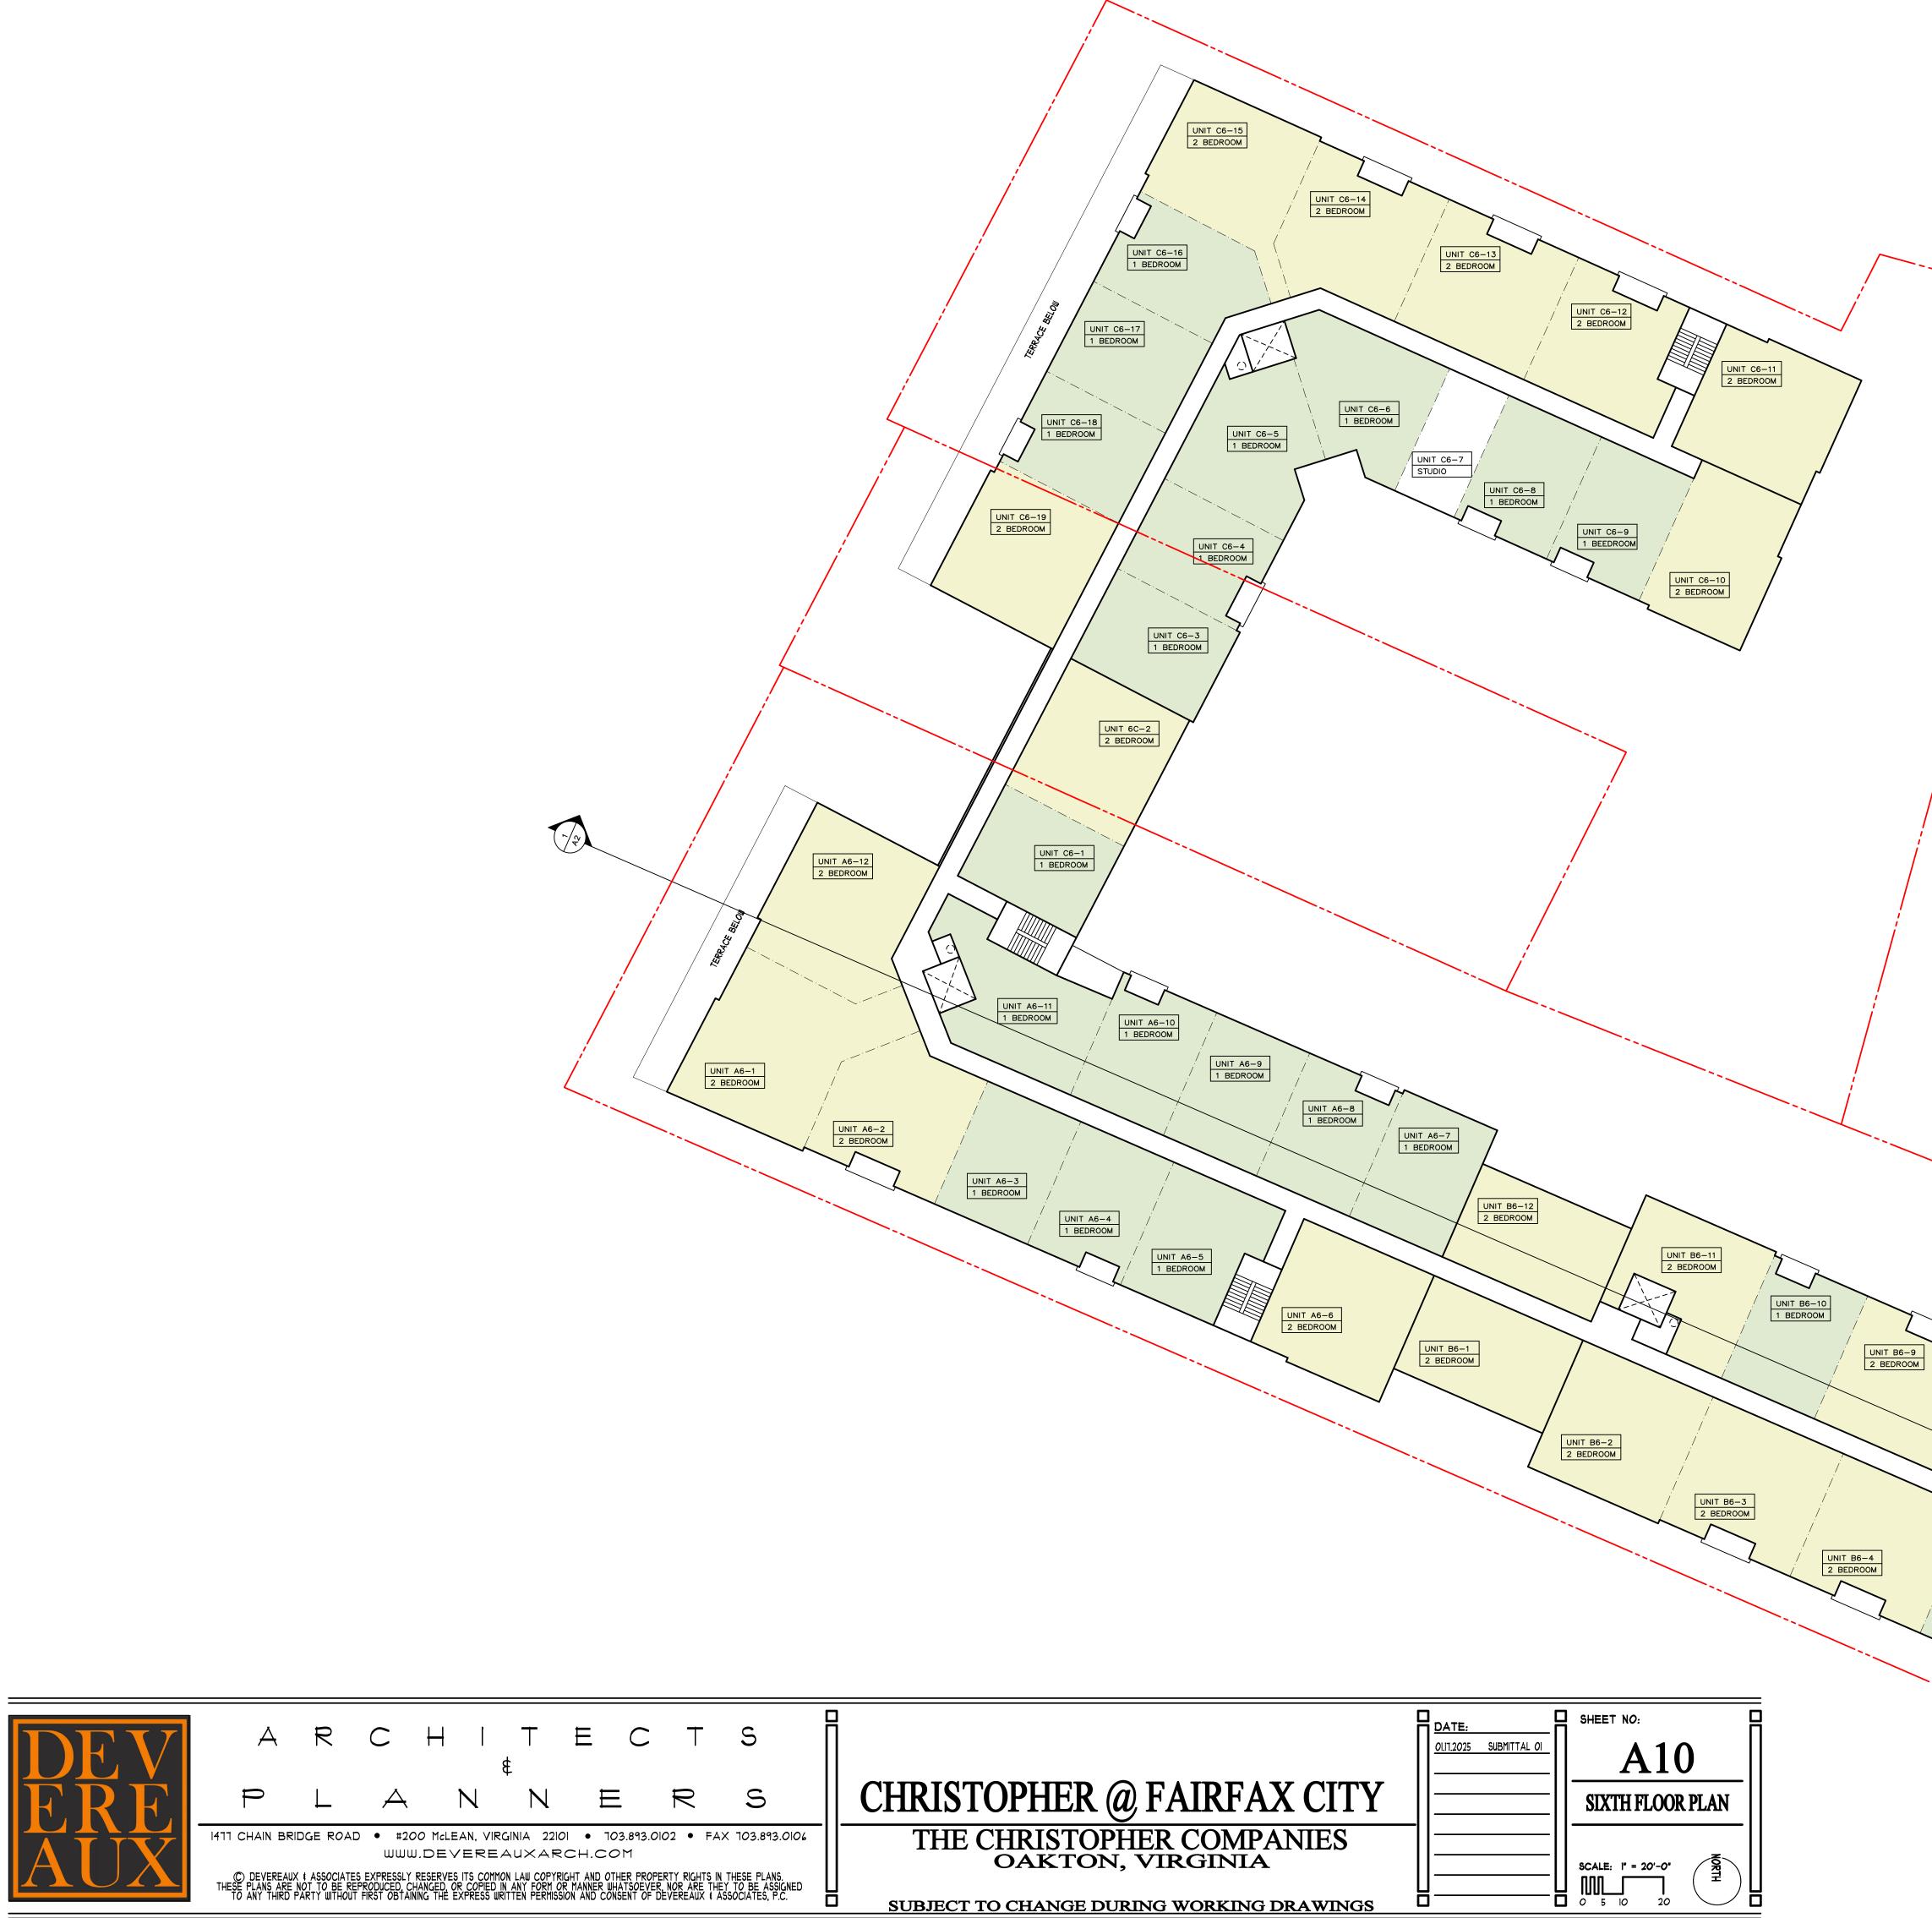

520°

•

SUBJECT TO CHANGE DURING WORKING DRAWINGS

SUBJECT TO CHANGE DURING WORKING DRAWINGS

UNIT B6-6 1 BEDROOM

To and the second secon

SUBJECT TO CHANGE DURING WORKING DRAWINGS

| S                                                   |                                                                                         | DATE:<br>01.11.2025 SUBMITTAL |
|-----------------------------------------------------|-----------------------------------------------------------------------------------------|-------------------------------|
| Ş                                                   | CHRISTOPHER @ FAIRFAX CITY                                                              |                               |
| X 703.893.0106                                      | THE CHRISTOPHER COMPANIES                                                               |                               |
| THESE PLANS.<br>Y TO BE ASSIGNED<br>SSOCIATES, P.C. | <ul> <li>OAKTON, VIRGINIA</li> <li>SUBJECT TO CHANGE DURING WORKING DRAWINGS</li> </ul> |                               |