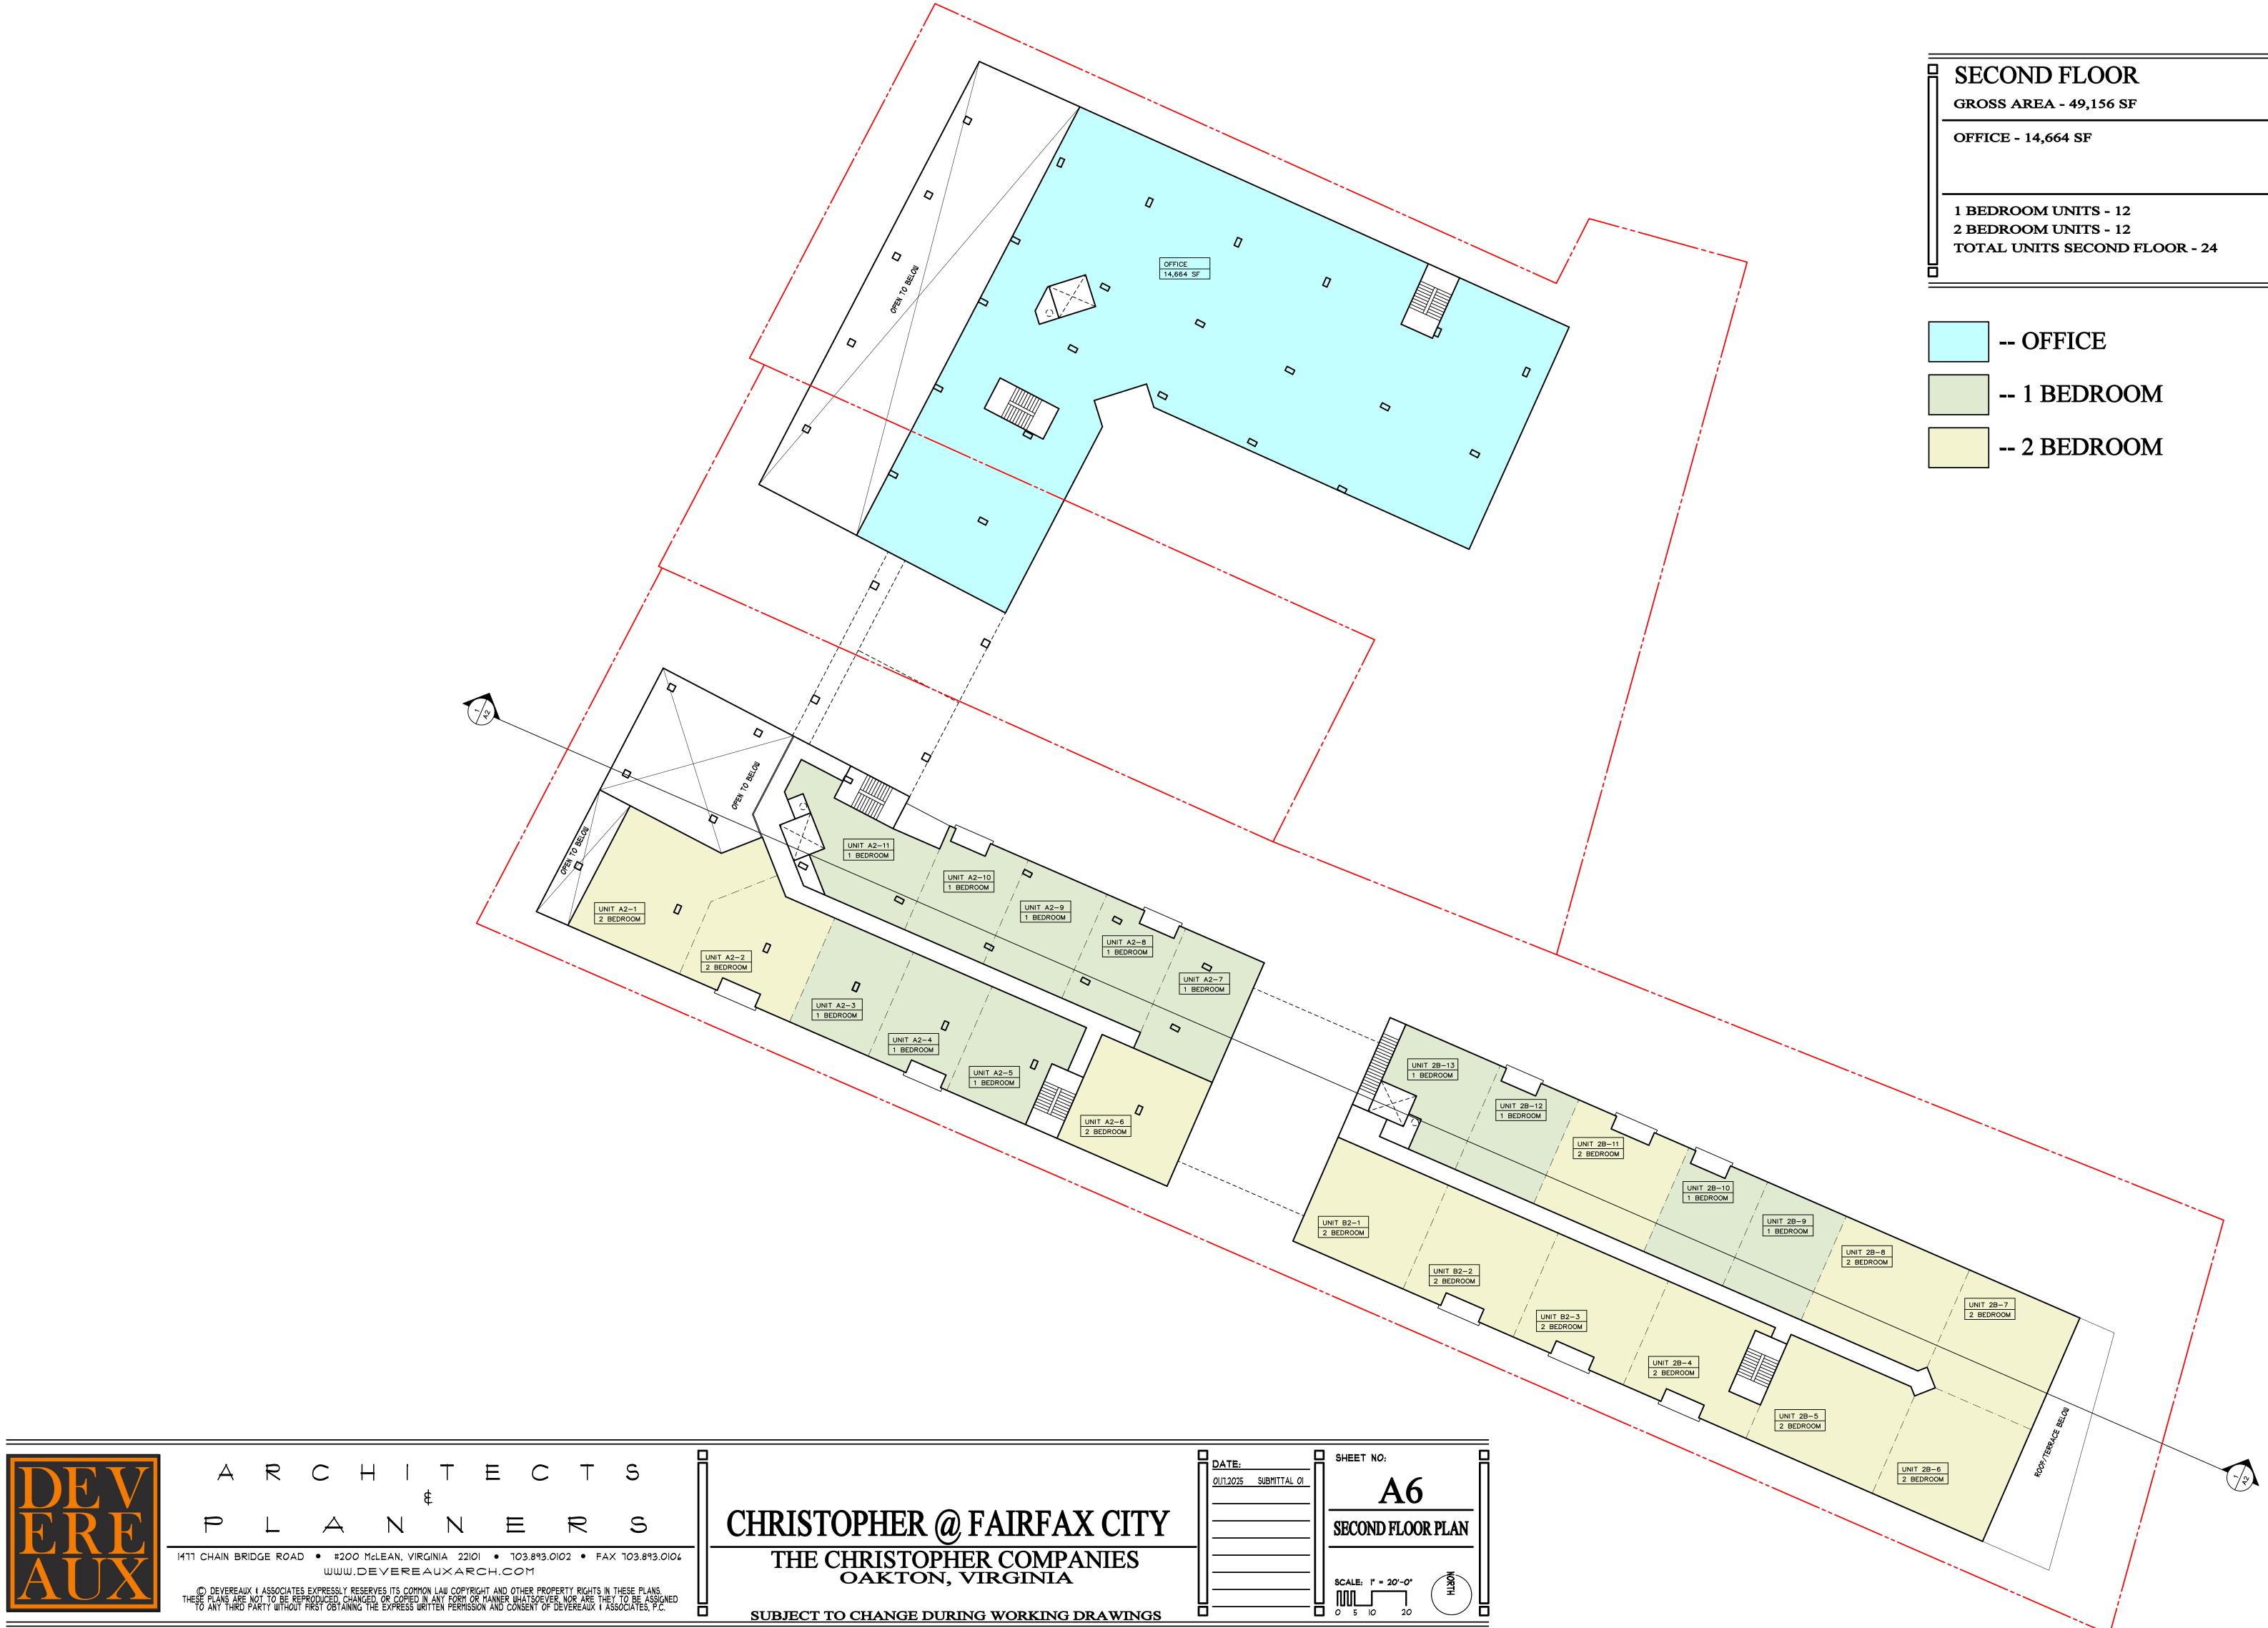

520°

•

SUBJECT TO CHANGE DURING WORKING DRAWINGS

SUBJECT TO CHANGE DURING WORKING DRAWINGS

UNIT B6-6 1 BEDROOM

To and the second secon

SUBJECT TO CHANGE DURING WORKING DRAWINGS

| S                                                   |                                                                                         | DATE:<br>01.11.2025 SUBMITTAL |
|-----------------------------------------------------|-----------------------------------------------------------------------------------------|-------------------------------|
| Ş                                                   | CHRISTOPHER @ FAIRFAX CITY                                                              |                               |
| X 703.893.0106                                      | THE CHRISTOPHER COMPANIES                                                               |                               |
| THESE PLANS.<br>Y TO BE ASSIGNED<br>SSOCIATES, P.C. | <ul> <li>OAKTON, VIRGINIA</li> <li>SUBJECT TO CHANGE DURING WORKING DRAWINGS</li> </ul> |                               |