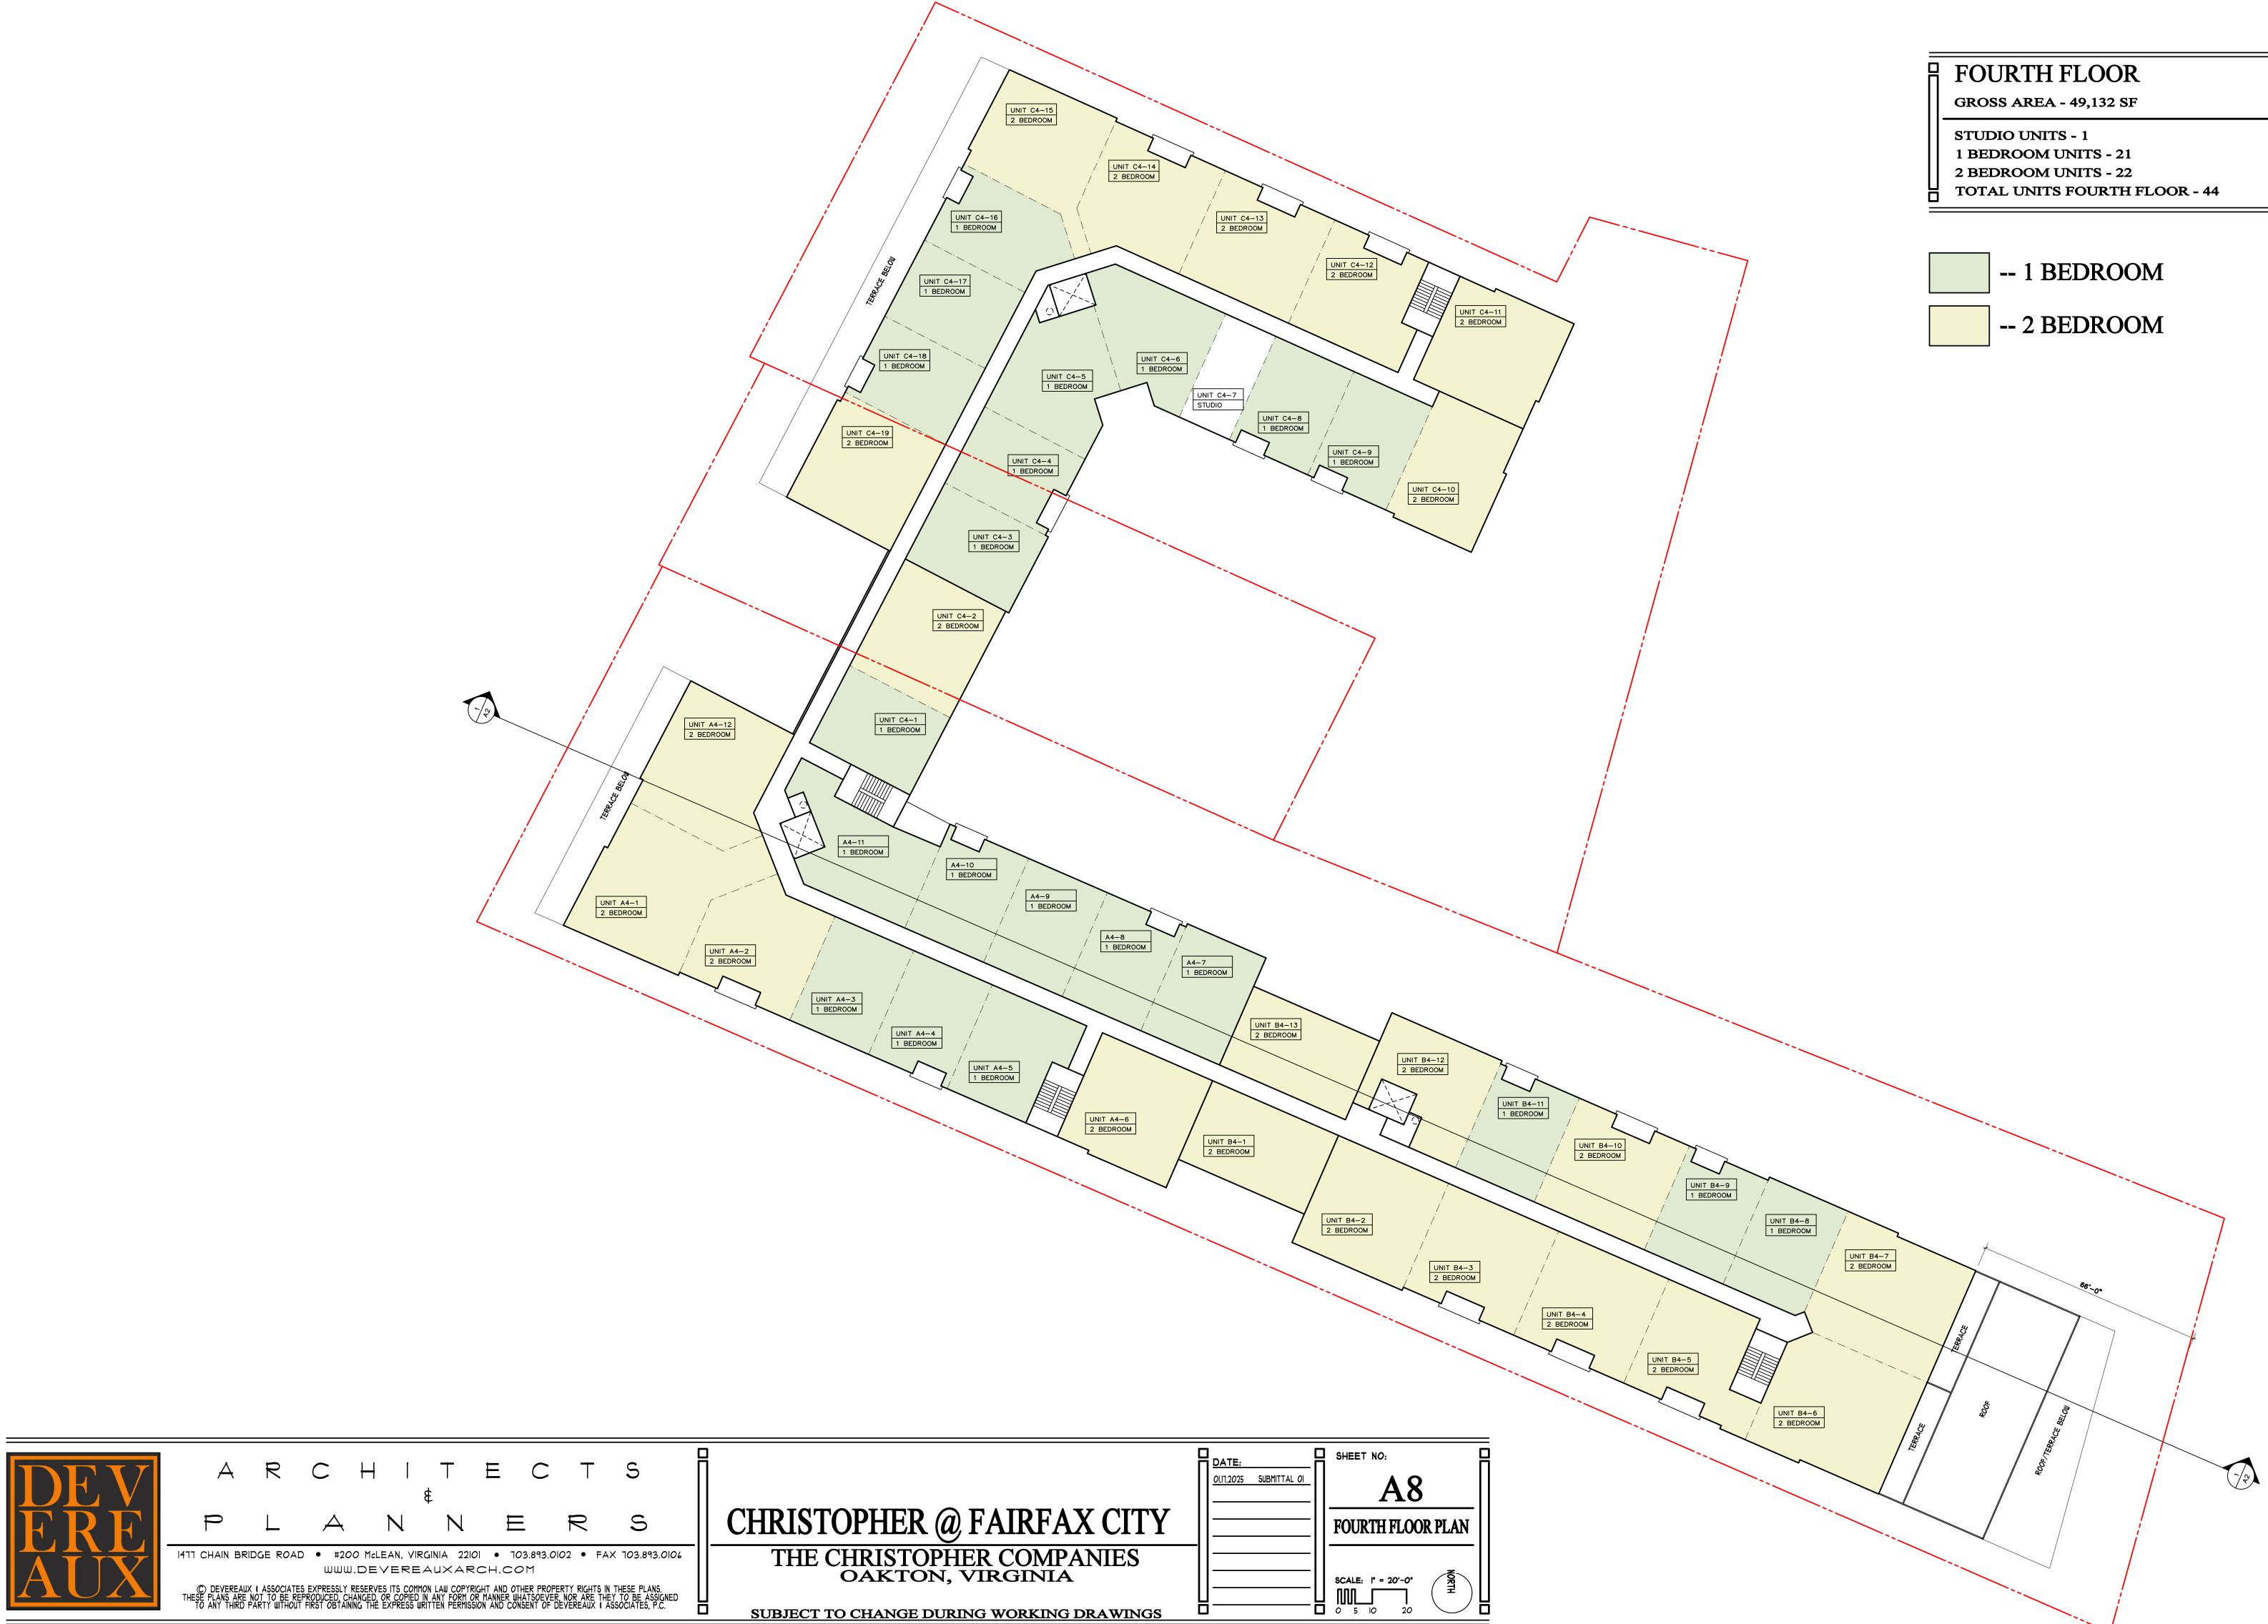

520°

•

SUBJECT TO CHANGE DURING WORKING DRAWINGS

SUBJECT TO CHANGE DURING WORKING DRAWINGS

UNIT B6-6 1 BEDROOM

To and the second secon

SUBJECT TO CHANGE DURING WORKING DRAWINGS

| S                                                   |                                                                                         | DATE:<br>01.11.2025 SUBMITTAL |
|-----------------------------------------------------|-----------------------------------------------------------------------------------------|-------------------------------|
| Ş                                                   | CHRISTOPHER @ FAIRFAX CITY                                                              |                               |
| X 703.893.0106                                      | THE CHRISTOPHER COMPANIES                                                               |                               |
| THESE PLANS.<br>Y TO BE ASSIGNED<br>SSOCIATES, P.C. | <ul> <li>OAKTON, VIRGINIA</li> <li>SUBJECT TO CHANGE DURING WORKING DRAWINGS</li> </ul> |                               |