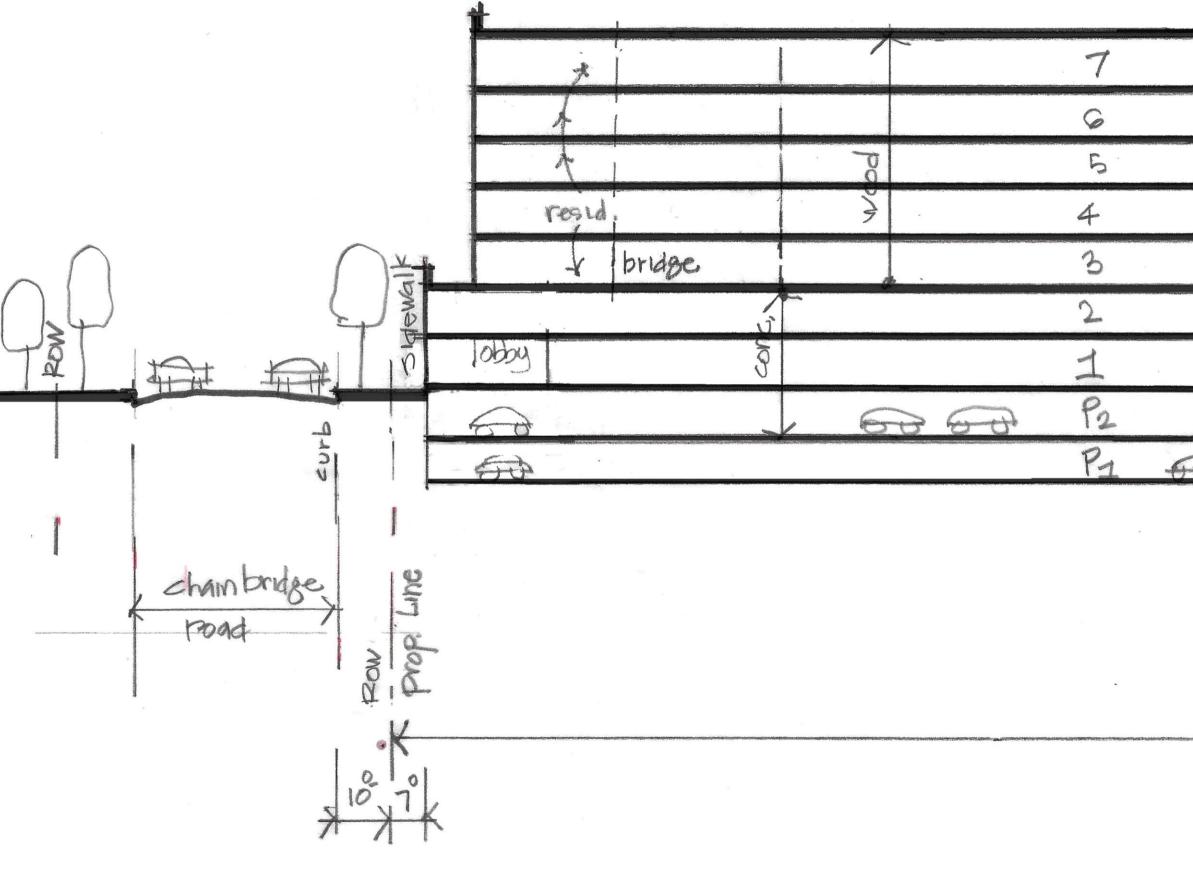

|                                                                                                                |                 | * |     |        |    |                                                                                                                 | L      | /     |
|----------------------------------------------------------------------------------------------------------------|-----------------|---|-----|--------|----|-----------------------------------------------------------------------------------------------------------------|--------|-------|
| .e.                                                                                                            |                 |   |     |        |    |                                                                                                                 |        |       |
|                                                                                                                | ~               |   |     |        |    |                                                                                                                 |        |       |
|                                                                                                                |                 |   |     |        |    |                                                                                                                 |        | /     |
|                                                                                                                |                 |   |     |        |    |                                                                                                                 |        |       |
|                                                                                                                |                 |   |     |        |    |                                                                                                                 |        |       |
| and a summary and a summary and a sum of the | t.              |   |     |        |    |                                                                                                                 | J      |       |
|                                                                                                                |                 |   |     |        |    |                                                                                                                 | -1<br> | ł     |
|                                                                                                                |                 |   | 7   |        |    |                                                                                                                 |        |       |
|                                                                                                                |                 |   |     |        |    |                                                                                                                 | 8      |       |
|                                                                                                                |                 |   | -   |        |    | Second | 5      | terr. |
|                                                                                                                | bridge<br>Units |   | 0   |        |    |                                                                                                                 |        | 4     |
|                                                                                                                | Units           |   | ž   | -      |    |                                                                                                                 |        |       |
|                                                                                                                |                 |   |     |        | -  |                                                                                                                 |        |       |
|                                                                                                                |                 |   |     |        |    |                                                                                                                 |        |       |
|                                                                                                                | open 7          | 1 |     | Í      | 44 | 4                                                                                                               |        |       |
|                                                                                                                |                 |   |     | concin | 43 |                                                                                                                 |        | (     |
|                                                                                                                |                 |   | - H | 1 1    |    |                                                                                                                 |        | te    |
|                                                                                                                |                 |   |     |        | 42 | 3-0                                                                                                             |        |       |
|                                                                                                                |                 |   |     |        |    |                                                                                                                 | -      |       |

520°

•

SUBJECT TO CHANGE DURING WORKING DRAWINGS

SUBJECT TO CHANGE DURING WORKING DRAWINGS

UNIT B6-6 1 BEDROOM

To and the second secon

SUBJECT TO CHANGE DURING WORKING DRAWINGS

| S                                                   |                                                                                         | DATE:<br>01.11.2025 SUBMITTAL |
|-----------------------------------------------------|-----------------------------------------------------------------------------------------|-------------------------------|
| Ş                                                   | CHRISTOPHER @ FAIRFAX CITY                                                              |                               |
| X 703.893.0106                                      | THE CHRISTOPHER COMPANIES                                                               |                               |
| THESE PLANS.<br>Y TO BE ASSIGNED<br>SSOCIATES, P.C. | <ul> <li>OAKTON, VIRGINIA</li> <li>SUBJECT TO CHANGE DURING WORKING DRAWINGS</li> </ul> |                               |