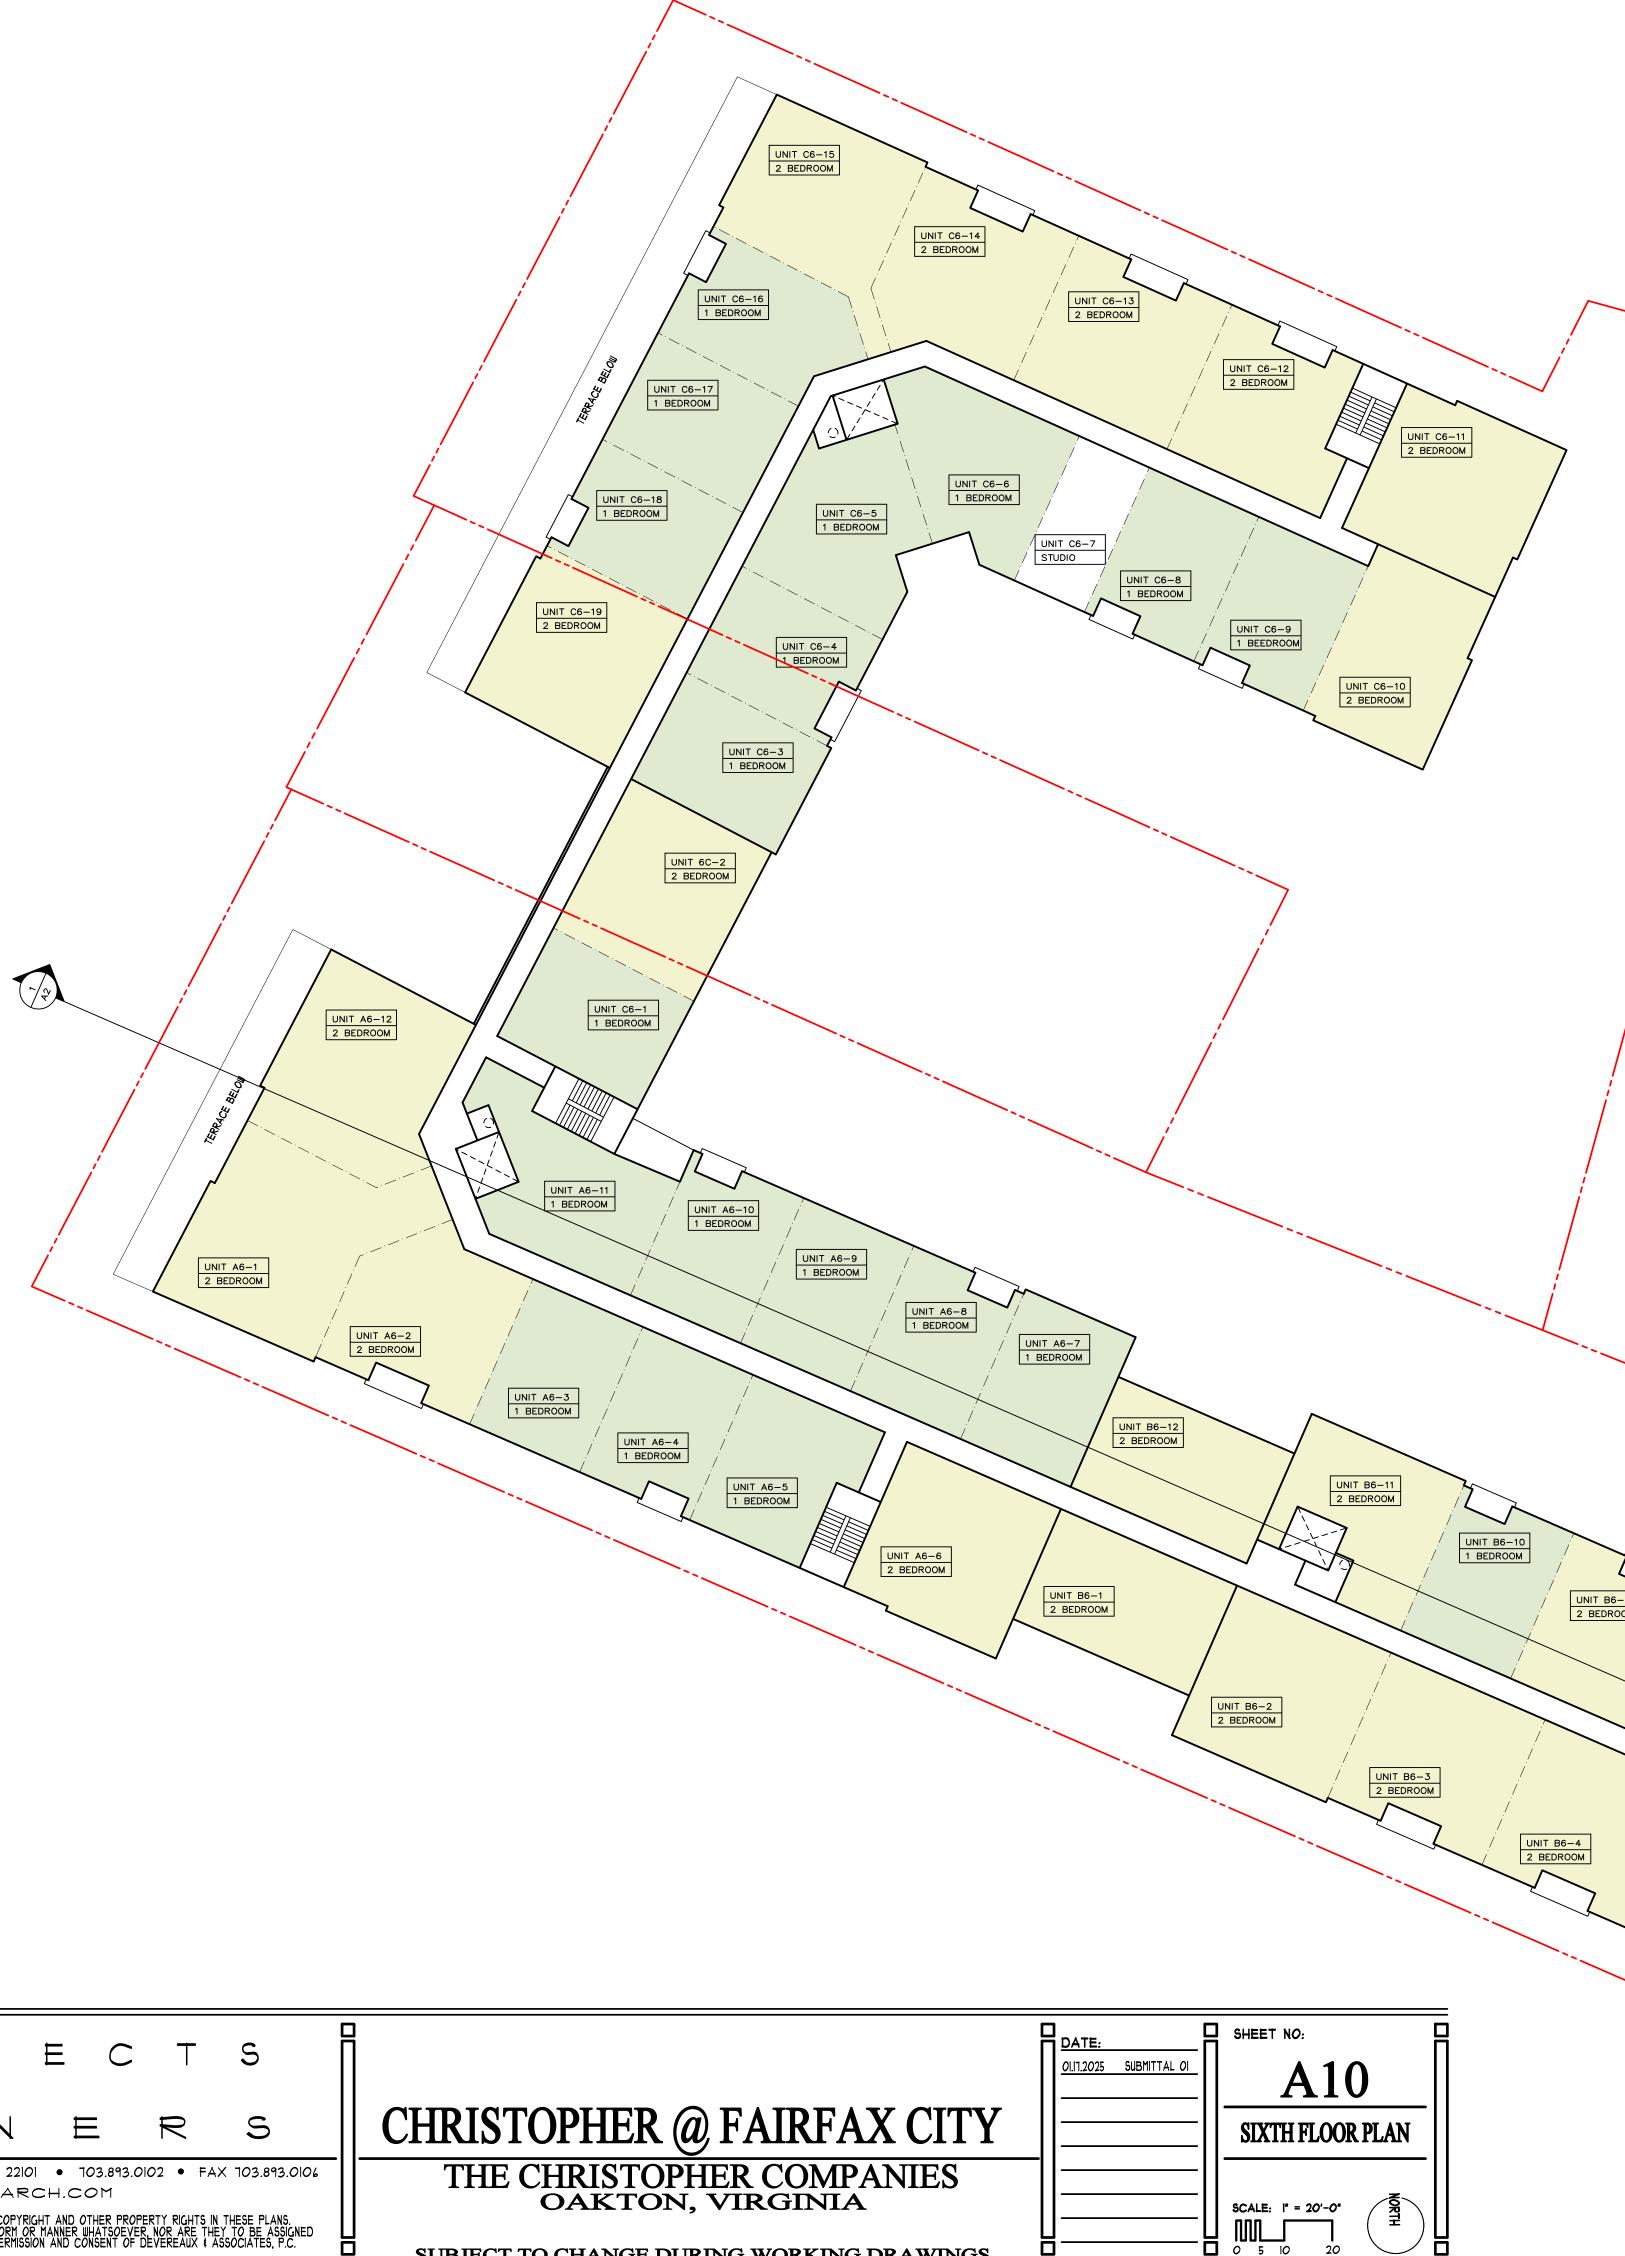

520°

•

SUBJECT TO CHANGE DURING WORKING DRAWINGS

SUBJECT TO CHANGE DURING WORKING DRAWINGS

UNIT B6-6 1 BEDROOM

To and the second secon

SUBJECT TO CHANGE DURING WORKING DRAWINGS

| S                                                   |                                                                                         | DATE:<br>01.11.2025 SUBMITTAL |
|-----------------------------------------------------|-----------------------------------------------------------------------------------------|-------------------------------|
| Ş                                                   | CHRISTOPHER @ FAIRFAX CITY                                                              |                               |
| X 703.893.0106                                      | THE CHRISTOPHER COMPANIES                                                               |                               |
| THESE PLANS.<br>Y TO BE ASSIGNED<br>SSOCIATES, P.C. | <ul> <li>OAKTON, VIRGINIA</li> <li>SUBJECT TO CHANGE DURING WORKING DRAWINGS</li> </ul> |                               |