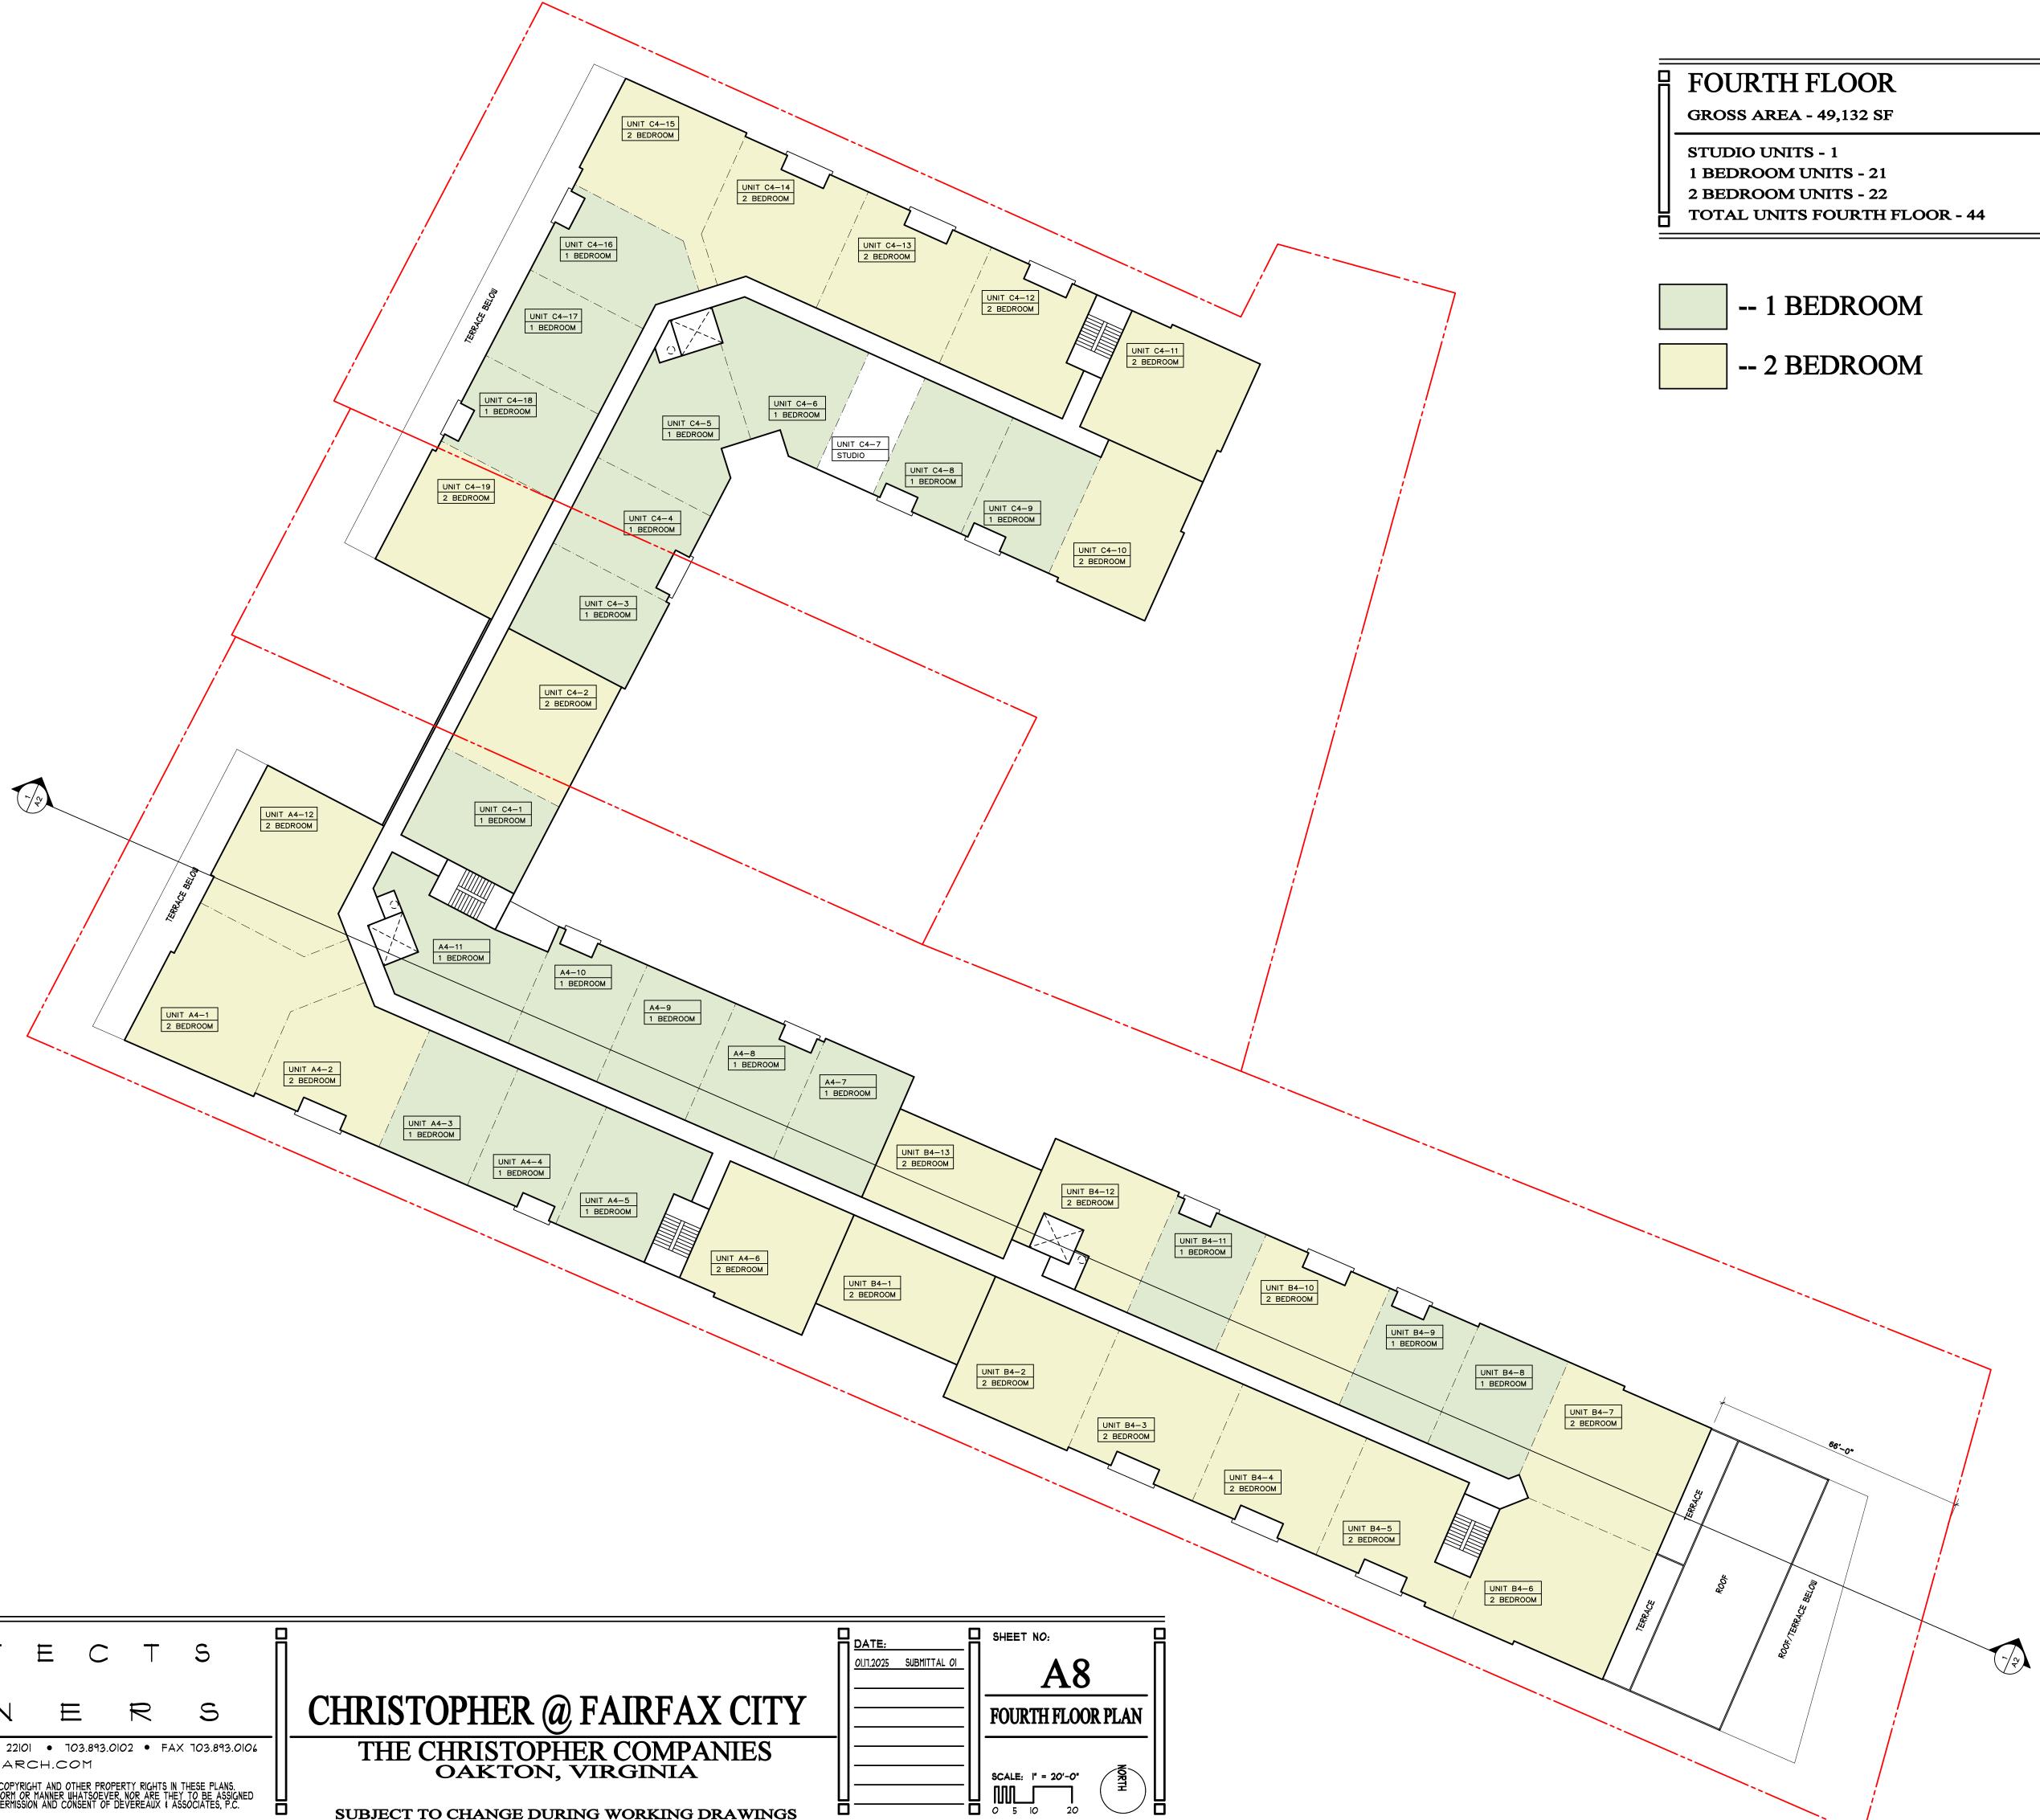

520°

•

SUBJECT TO CHANGE DURING WORKING DRAWINGS

SUBJECT TO CHANGE DURING WORKING DRAWINGS

UNIT B6-6 1 BEDROOM

To and the second secon

SUBJECT TO CHANGE DURING WORKING DRAWINGS

| S                                                   |                                                                                         | DATE:<br>01.11.2025 SUBMITTAL |
|-----------------------------------------------------|-----------------------------------------------------------------------------------------|-------------------------------|
| Ş                                                   | CHRISTOPHER @ FAIRFAX CITY                                                              |                               |
| X 703.893.0106                                      | THE CHRISTOPHER COMPANIES                                                               |                               |
| THESE PLANS.<br>Y TO BE ASSIGNED<br>SSOCIATES, P.C. | <ul> <li>OAKTON, VIRGINIA</li> <li>SUBJECT TO CHANGE DURING WORKING DRAWINGS</li> </ul> |                               |