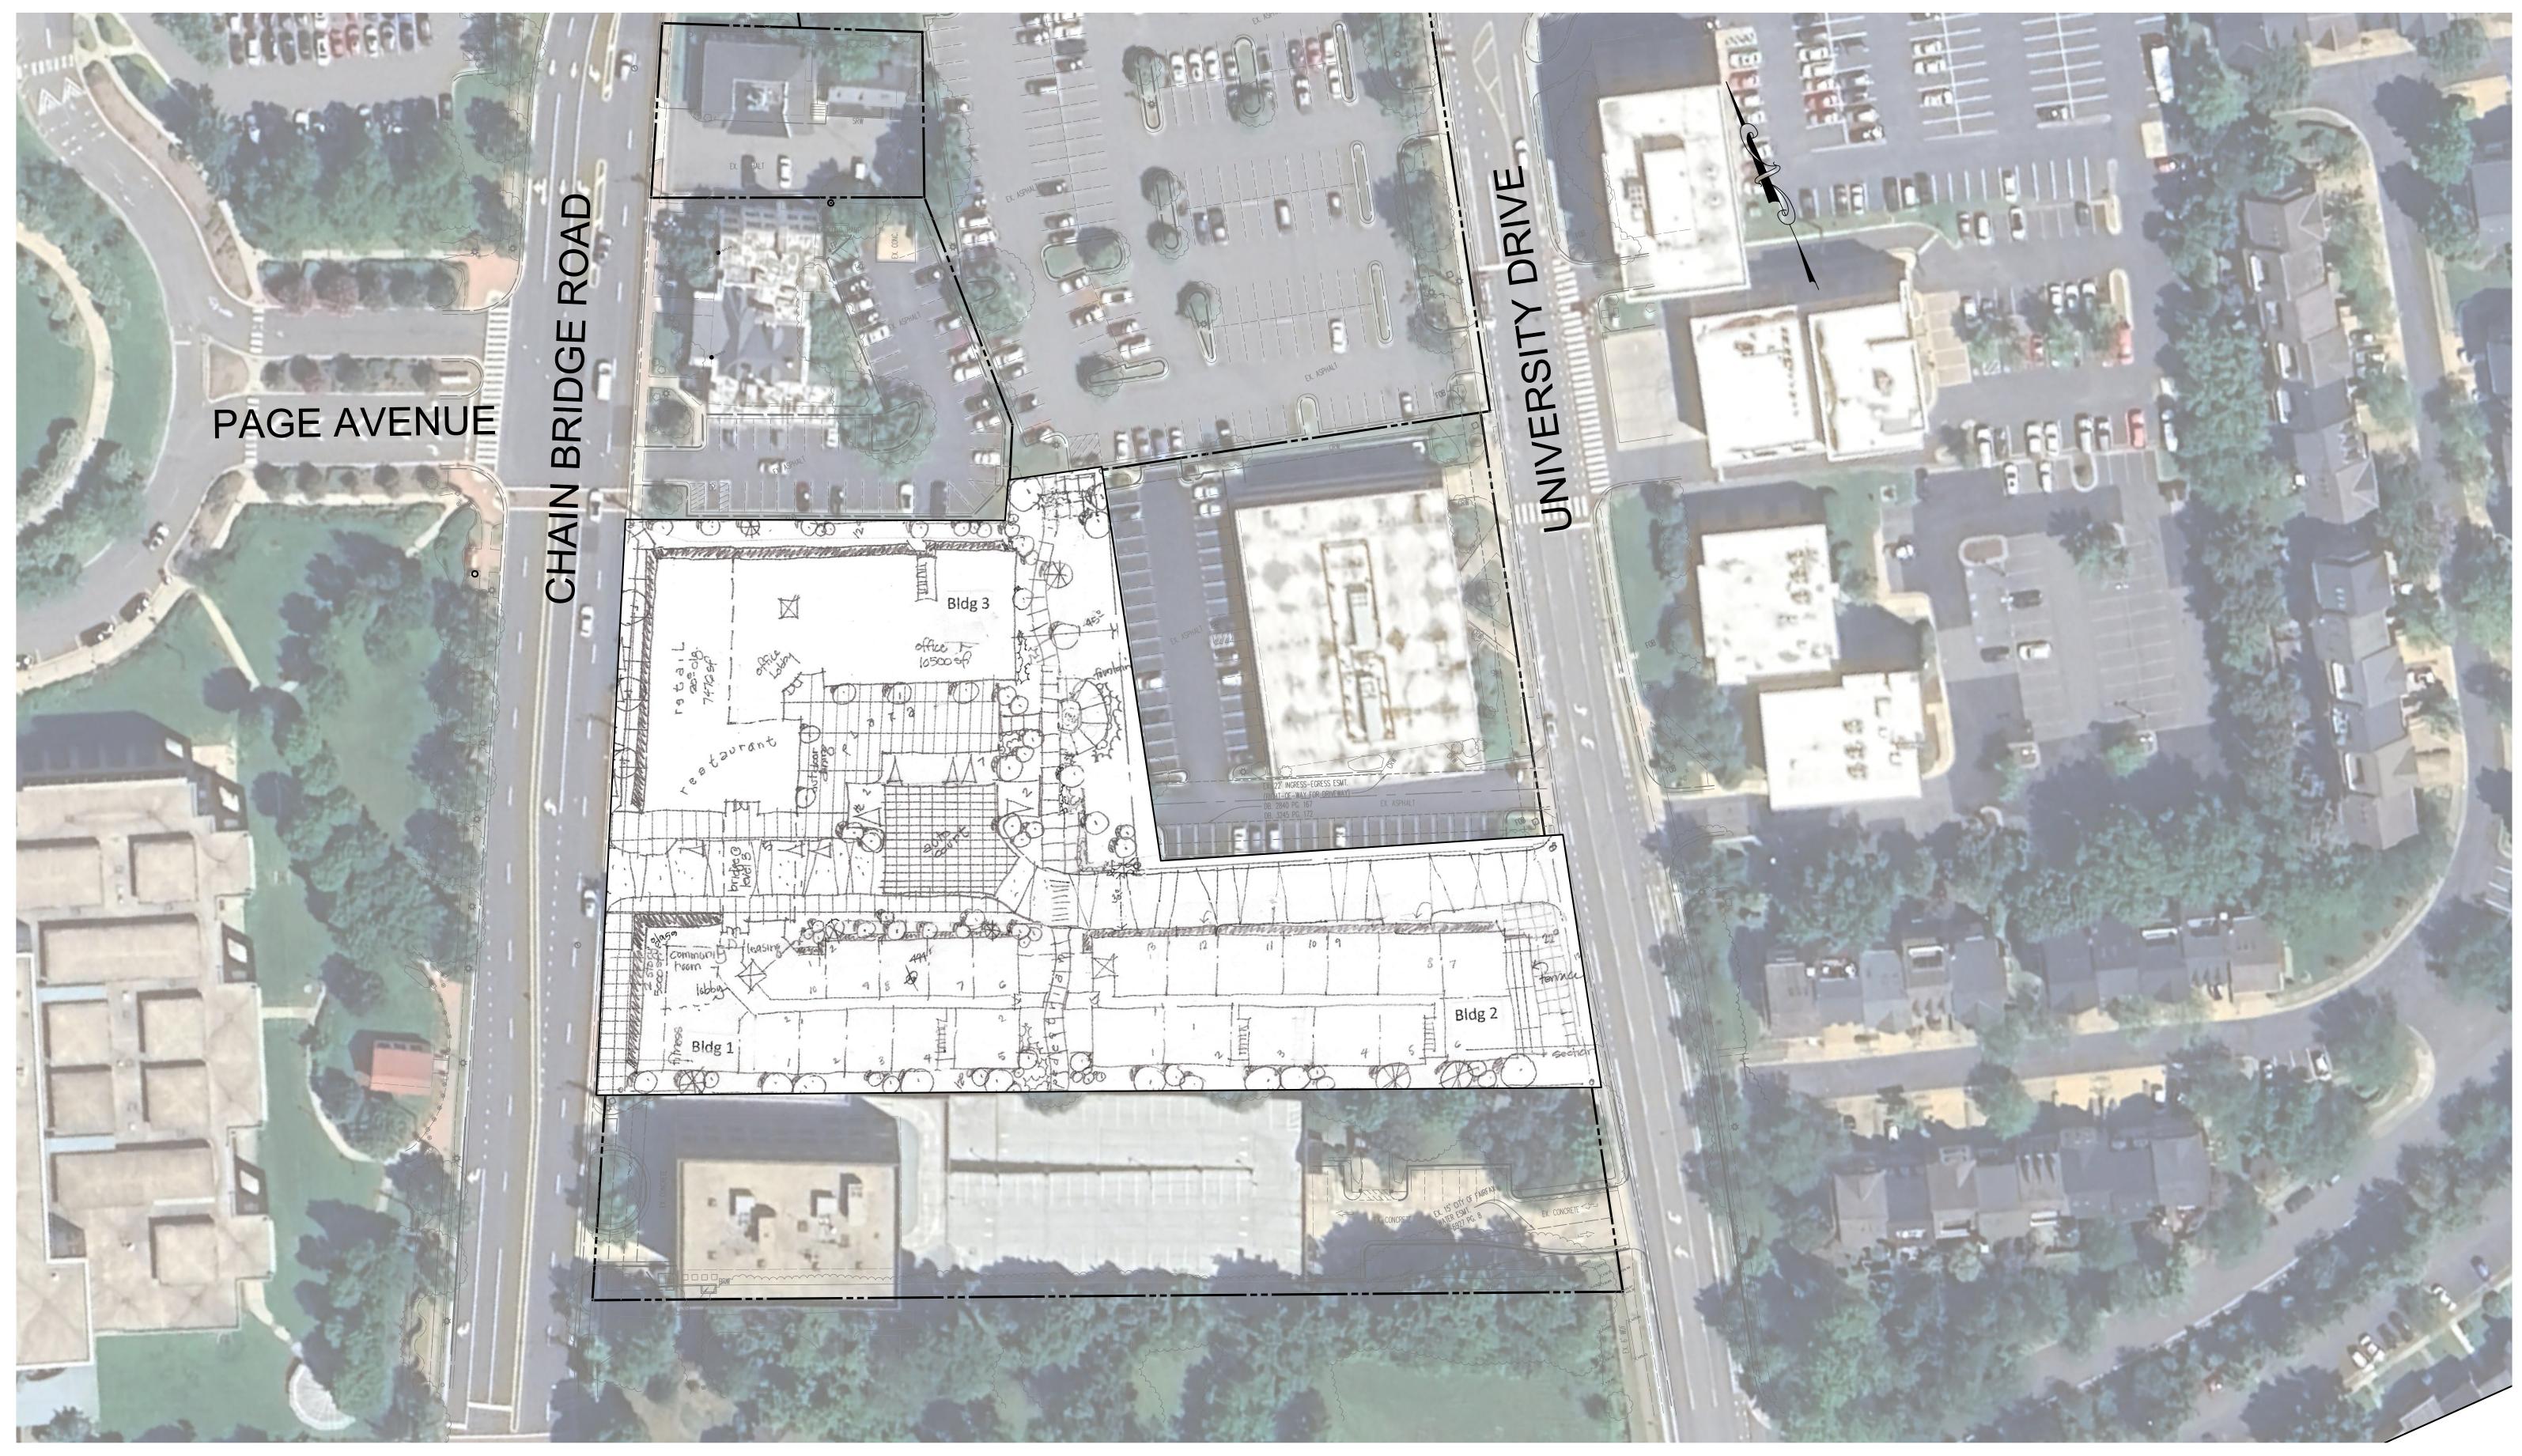

VILEW ALT UNIVERSITY DRIVE

Conceptual Layout Exhibit

# **Chain Bridge Road Property**

City of Fairfax, Virginia