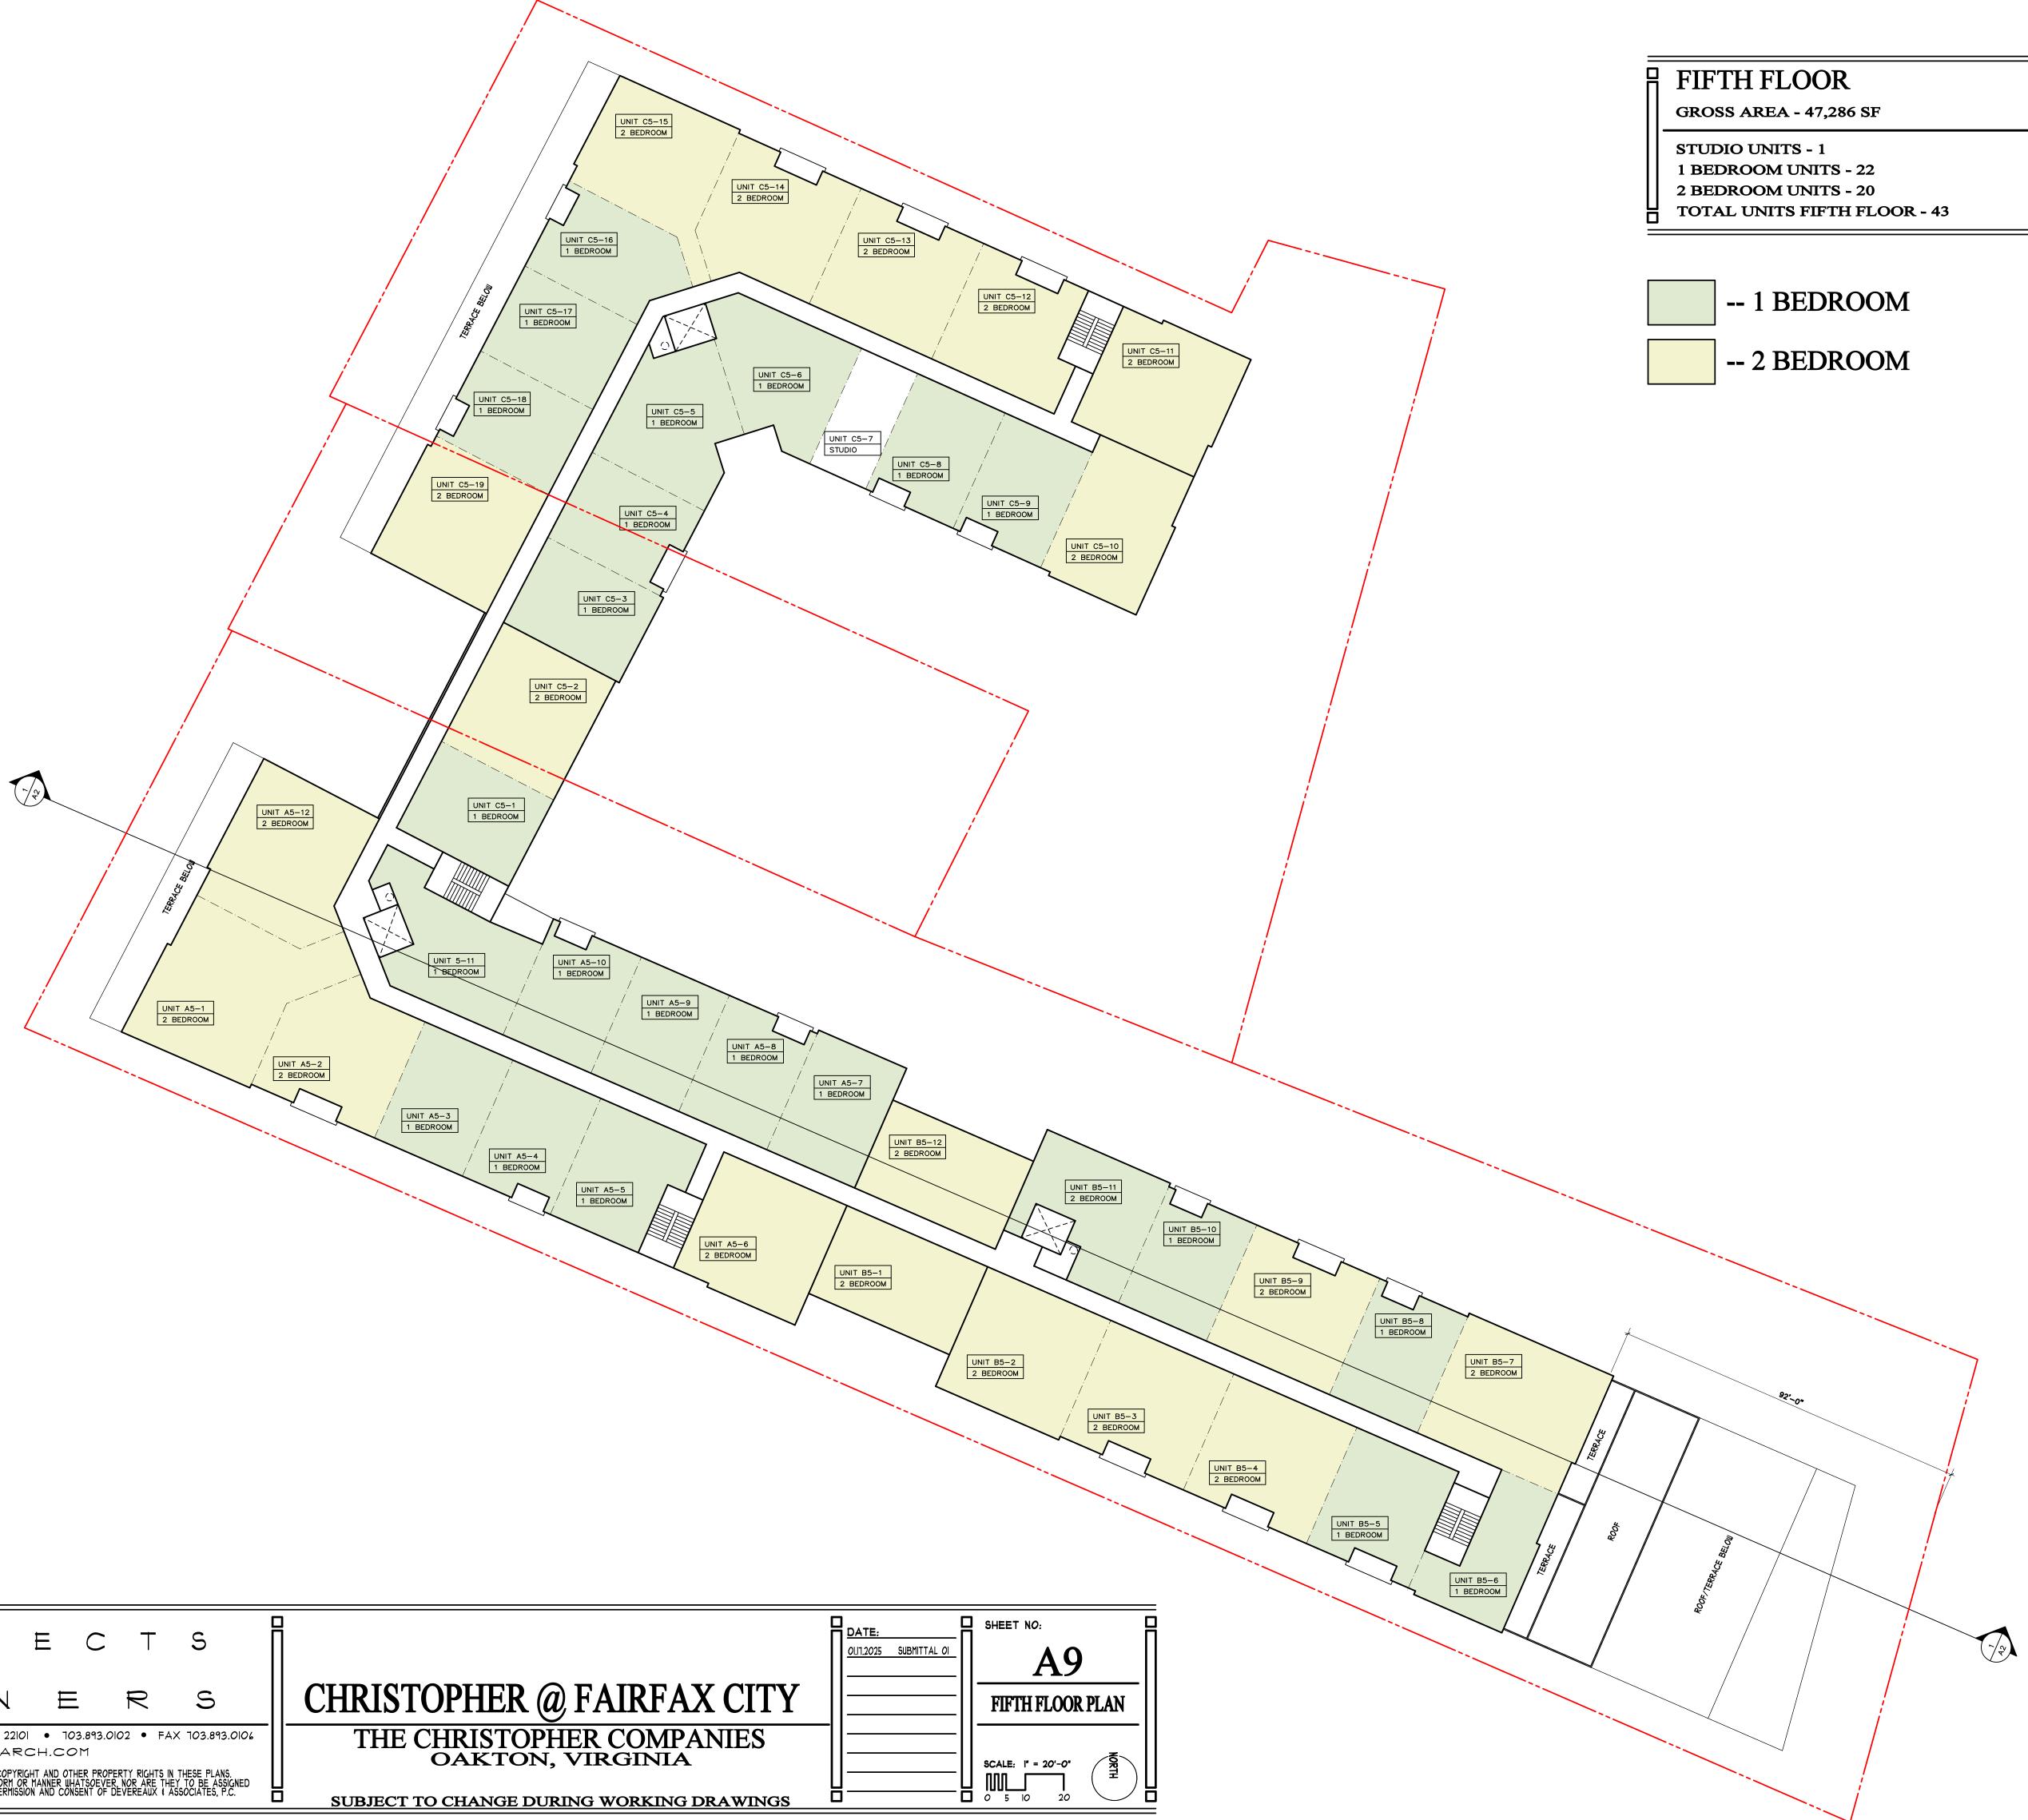

|                                                                                                                |                 | * |     |        |    |                                                                                                                 | L      | /     |
|----------------------------------------------------------------------------------------------------------------|-----------------|---|-----|--------|----|-----------------------------------------------------------------------------------------------------------------|--------|-------|
| .e.                                                                                                            |                 |   |     |        |    |                                                                                                                 |        |       |
|                                                                                                                | ~               |   |     |        |    |                                                                                                                 |        |       |
|                                                                                                                |                 |   |     |        |    |                                                                                                                 |        | /     |
|                                                                                                                |                 |   |     |        |    |                                                                                                                 |        |       |
|                                                                                                                |                 |   |     |        |    |                                                                                                                 |        |       |
| and a summary and a summary and a sum of the | t.              |   |     |        |    |                                                                                                                 | J      |       |
|                                                                                                                |                 |   |     |        |    |                                                                                                                 | -1<br> | ł     |
|                                                                                                                |                 |   | 7   |        |    |                                                                                                                 |        |       |
|                                                                                                                |                 |   |     |        |    |                                                                                                                 | 8      |       |
|                                                                                                                |                 |   | -   |        |    | Second | 5      | terr. |
|                                                                                                                | bridge<br>Units |   | 0   |        |    |                                                                                                                 |        | 4     |
|                                                                                                                | Units           |   | ž   | -      |    |                                                                                                                 |        |       |
|                                                                                                                |                 |   |     |        | -  |                                                                                                                 |        |       |
|                                                                                                                |                 |   |     |        |    |                                                                                                                 |        |       |
|                                                                                                                | open 7          | 1 |     | Í      | 44 | 4                                                                                                               |        |       |
|                                                                                                                |                 |   |     | concin | 43 |                                                                                                                 |        | (     |
|                                                                                                                |                 |   | - H | 1 1    |    |                                                                                                                 |        | te    |
|                                                                                                                |                 |   |     |        | 42 | 3-0                                                                                                             |        |       |
|                                                                                                                |                 |   |     |        |    |                                                                                                                 | -      |       |

520°

•

SUBJECT TO CHANGE DURING WORKING DRAWINGS

SUBJECT TO CHANGE DURING WORKING DRAWINGS

UNIT B6-6 1 BEDROOM

To and the second secon

SUBJECT TO CHANGE DURING WORKING DRAWINGS

| S                                                   |                                                                                         | DATE:<br>01.11.2025 SUBMITTAL |
|-----------------------------------------------------|-----------------------------------------------------------------------------------------|-------------------------------|
| Ş                                                   | CHRISTOPHER @ FAIRFAX CITY                                                              |                               |
| X 703.893.0106                                      | THE CHRISTOPHER COMPANIES                                                               |                               |
| THESE PLANS.<br>Y TO BE ASSIGNED<br>SSOCIATES, P.C. | <ul> <li>OAKTON, VIRGINIA</li> <li>SUBJECT TO CHANGE DURING WORKING DRAWINGS</li> </ul> |                               |