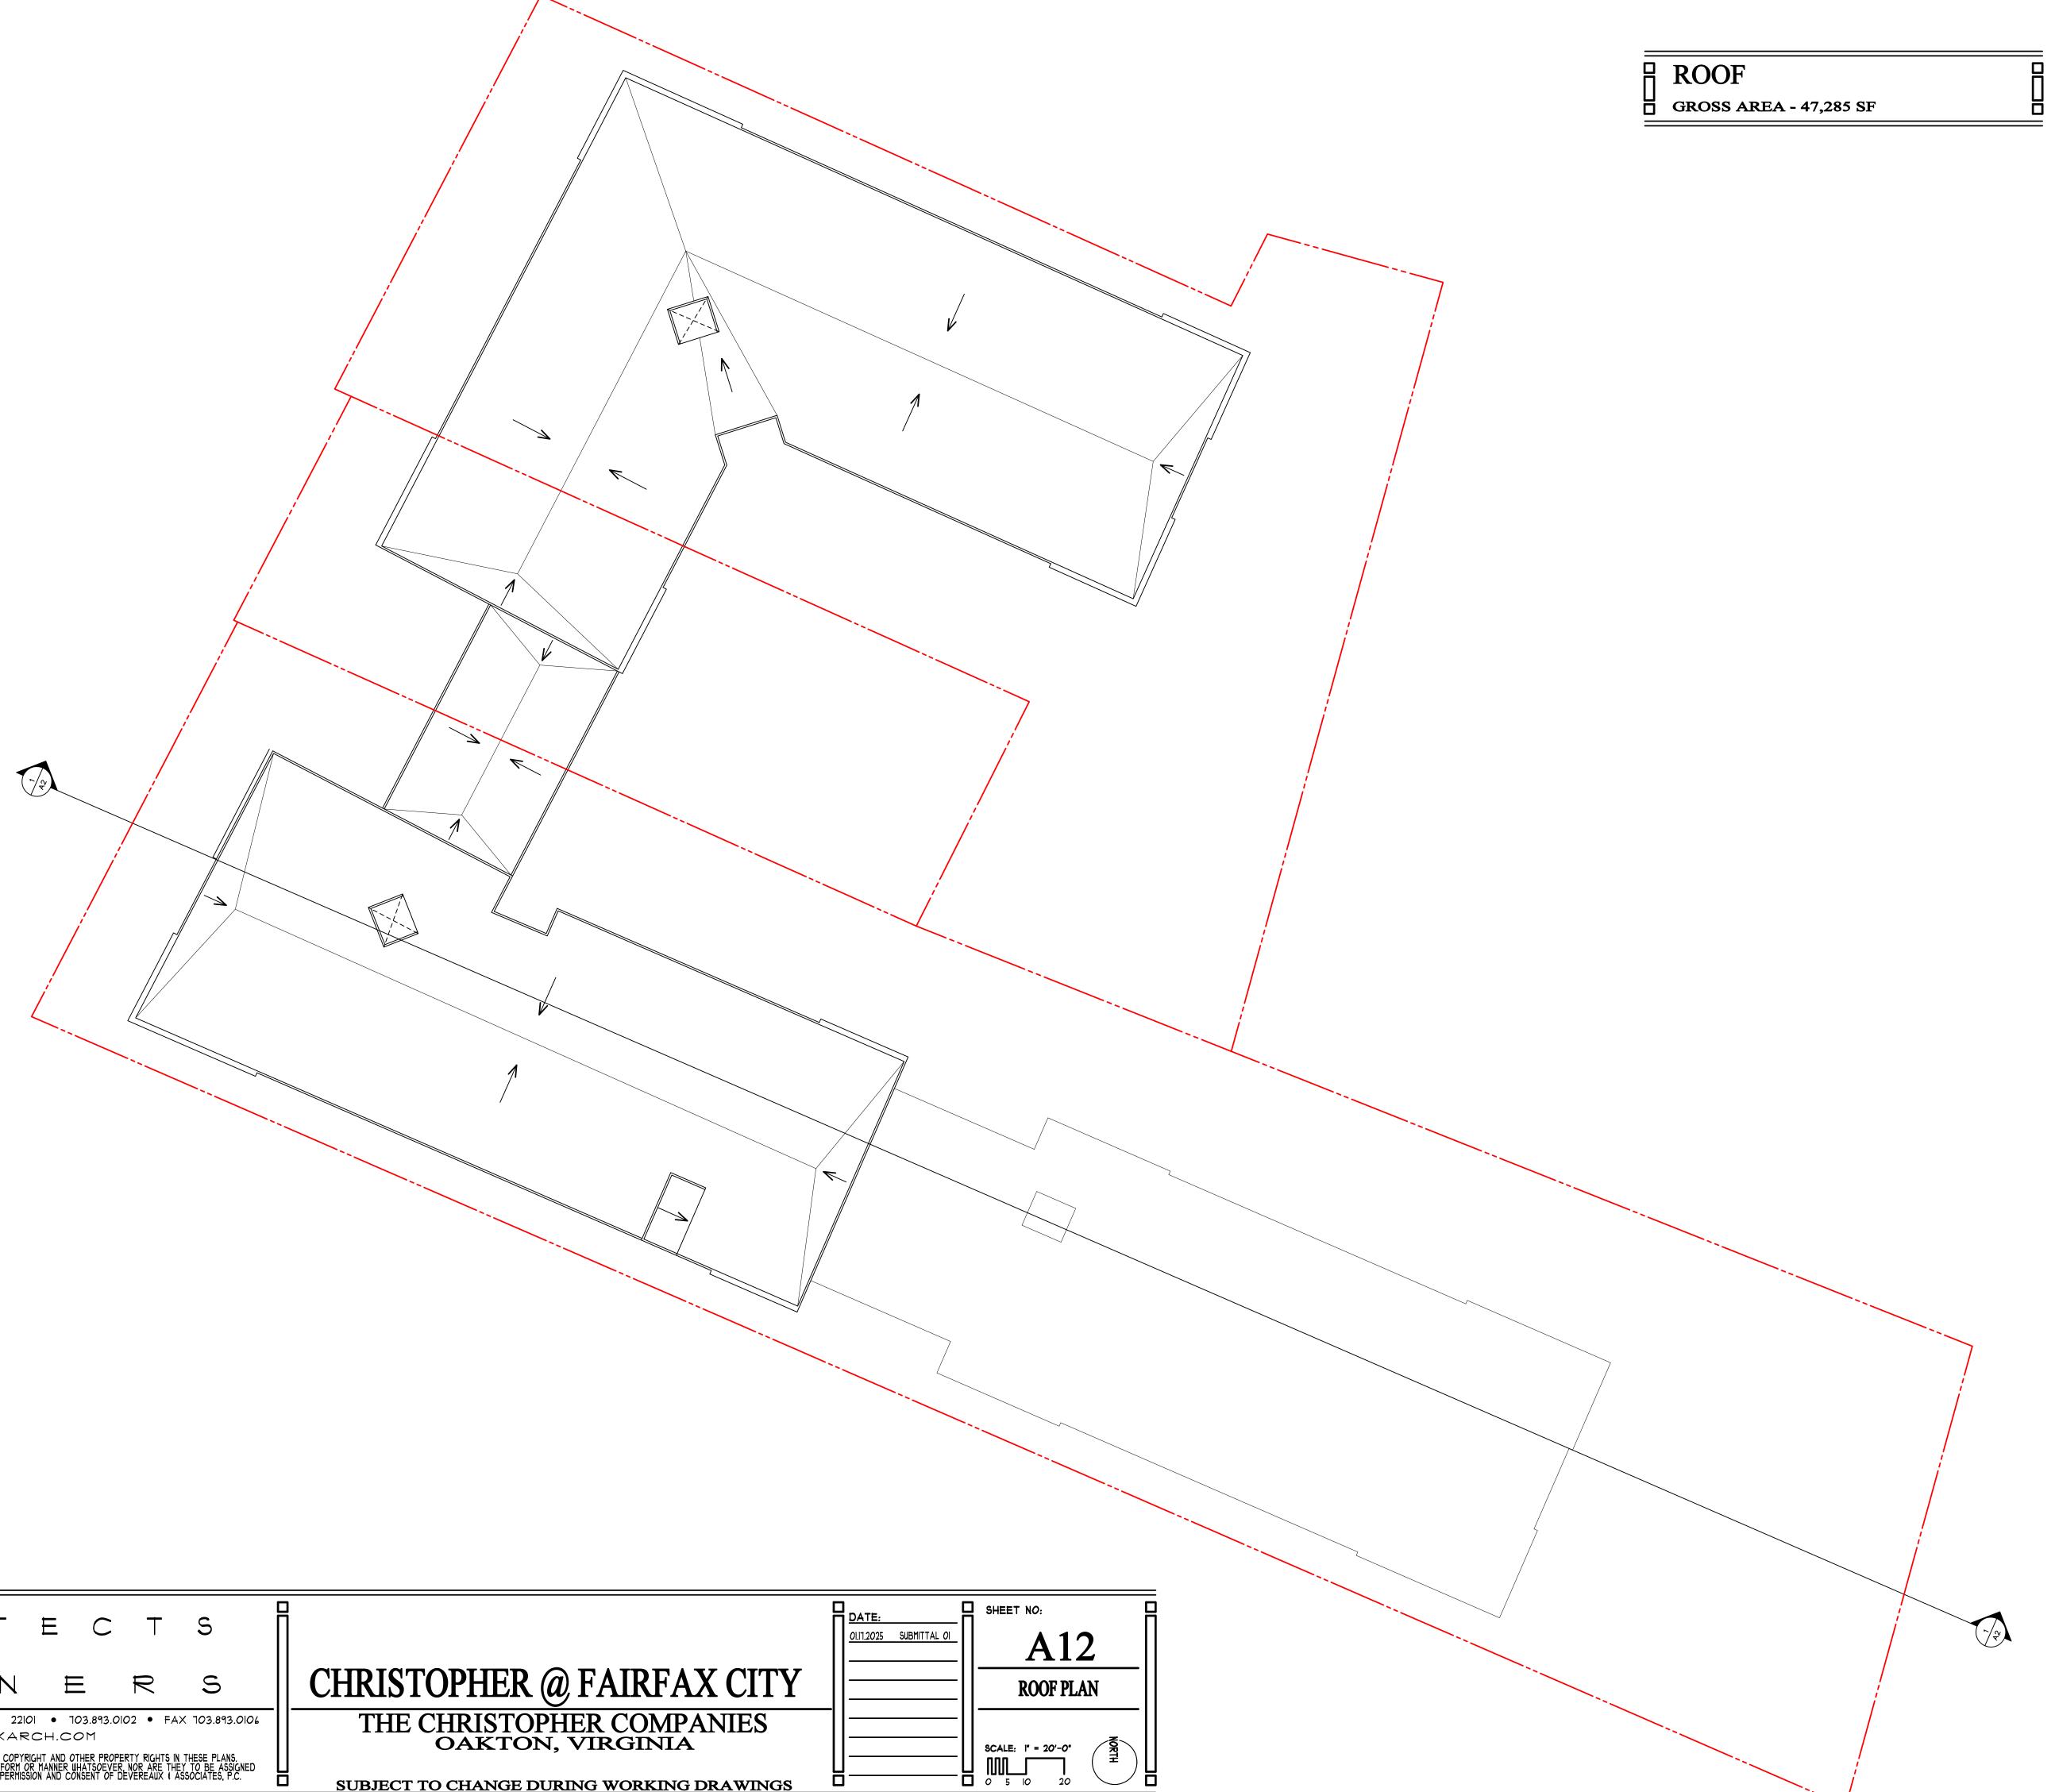

|                                                                                                                |                 | * |     |        |    |                                                                                                                 | L      | /     |
|----------------------------------------------------------------------------------------------------------------|-----------------|---|-----|--------|----|-----------------------------------------------------------------------------------------------------------------|--------|-------|
| .e.                                                                                                            |                 |   |     |        |    |                                                                                                                 |        |       |
|                                                                                                                | ~               |   |     |        |    |                                                                                                                 |        |       |
|                                                                                                                |                 |   |     |        |    |                                                                                                                 |        | /     |
|                                                                                                                |                 |   |     |        |    |                                                                                                                 |        |       |
|                                                                                                                |                 |   |     |        |    |                                                                                                                 |        |       |
| and a summary and a summary and a sum of the | t.              |   |     |        |    |                                                                                                                 | J      |       |
|                                                                                                                |                 |   |     |        |    |                                                                                                                 | -1<br> | ł     |
|                                                                                                                |                 |   | 7   |        |    |                                                                                                                 |        |       |
|                                                                                                                |                 |   |     |        |    |                                                                                                                 | 8      |       |
|                                                                                                                |                 |   | -   |        |    | Second | 5      | terr. |
|                                                                                                                | bridge<br>Units |   | 0   |        |    |                                                                                                                 |        | 4     |
|                                                                                                                | Units           |   | ž   | -      |    |                                                                                                                 |        |       |
|                                                                                                                |                 |   |     |        | -  |                                                                                                                 |        |       |
|                                                                                                                |                 |   |     |        |    |                                                                                                                 |        |       |
|                                                                                                                | open 7          | 1 |     | Í      | 44 | 4                                                                                                               |        |       |
|                                                                                                                |                 |   |     | concin | 43 |                                                                                                                 |        | (     |
|                                                                                                                |                 |   | - H | 1 1    |    |                                                                                                                 |        | te    |
|                                                                                                                |                 |   |     |        | 42 | 3-0                                                                                                             |        |       |
|                                                                                                                |                 |   |     |        |    |                                                                                                                 | -      |       |