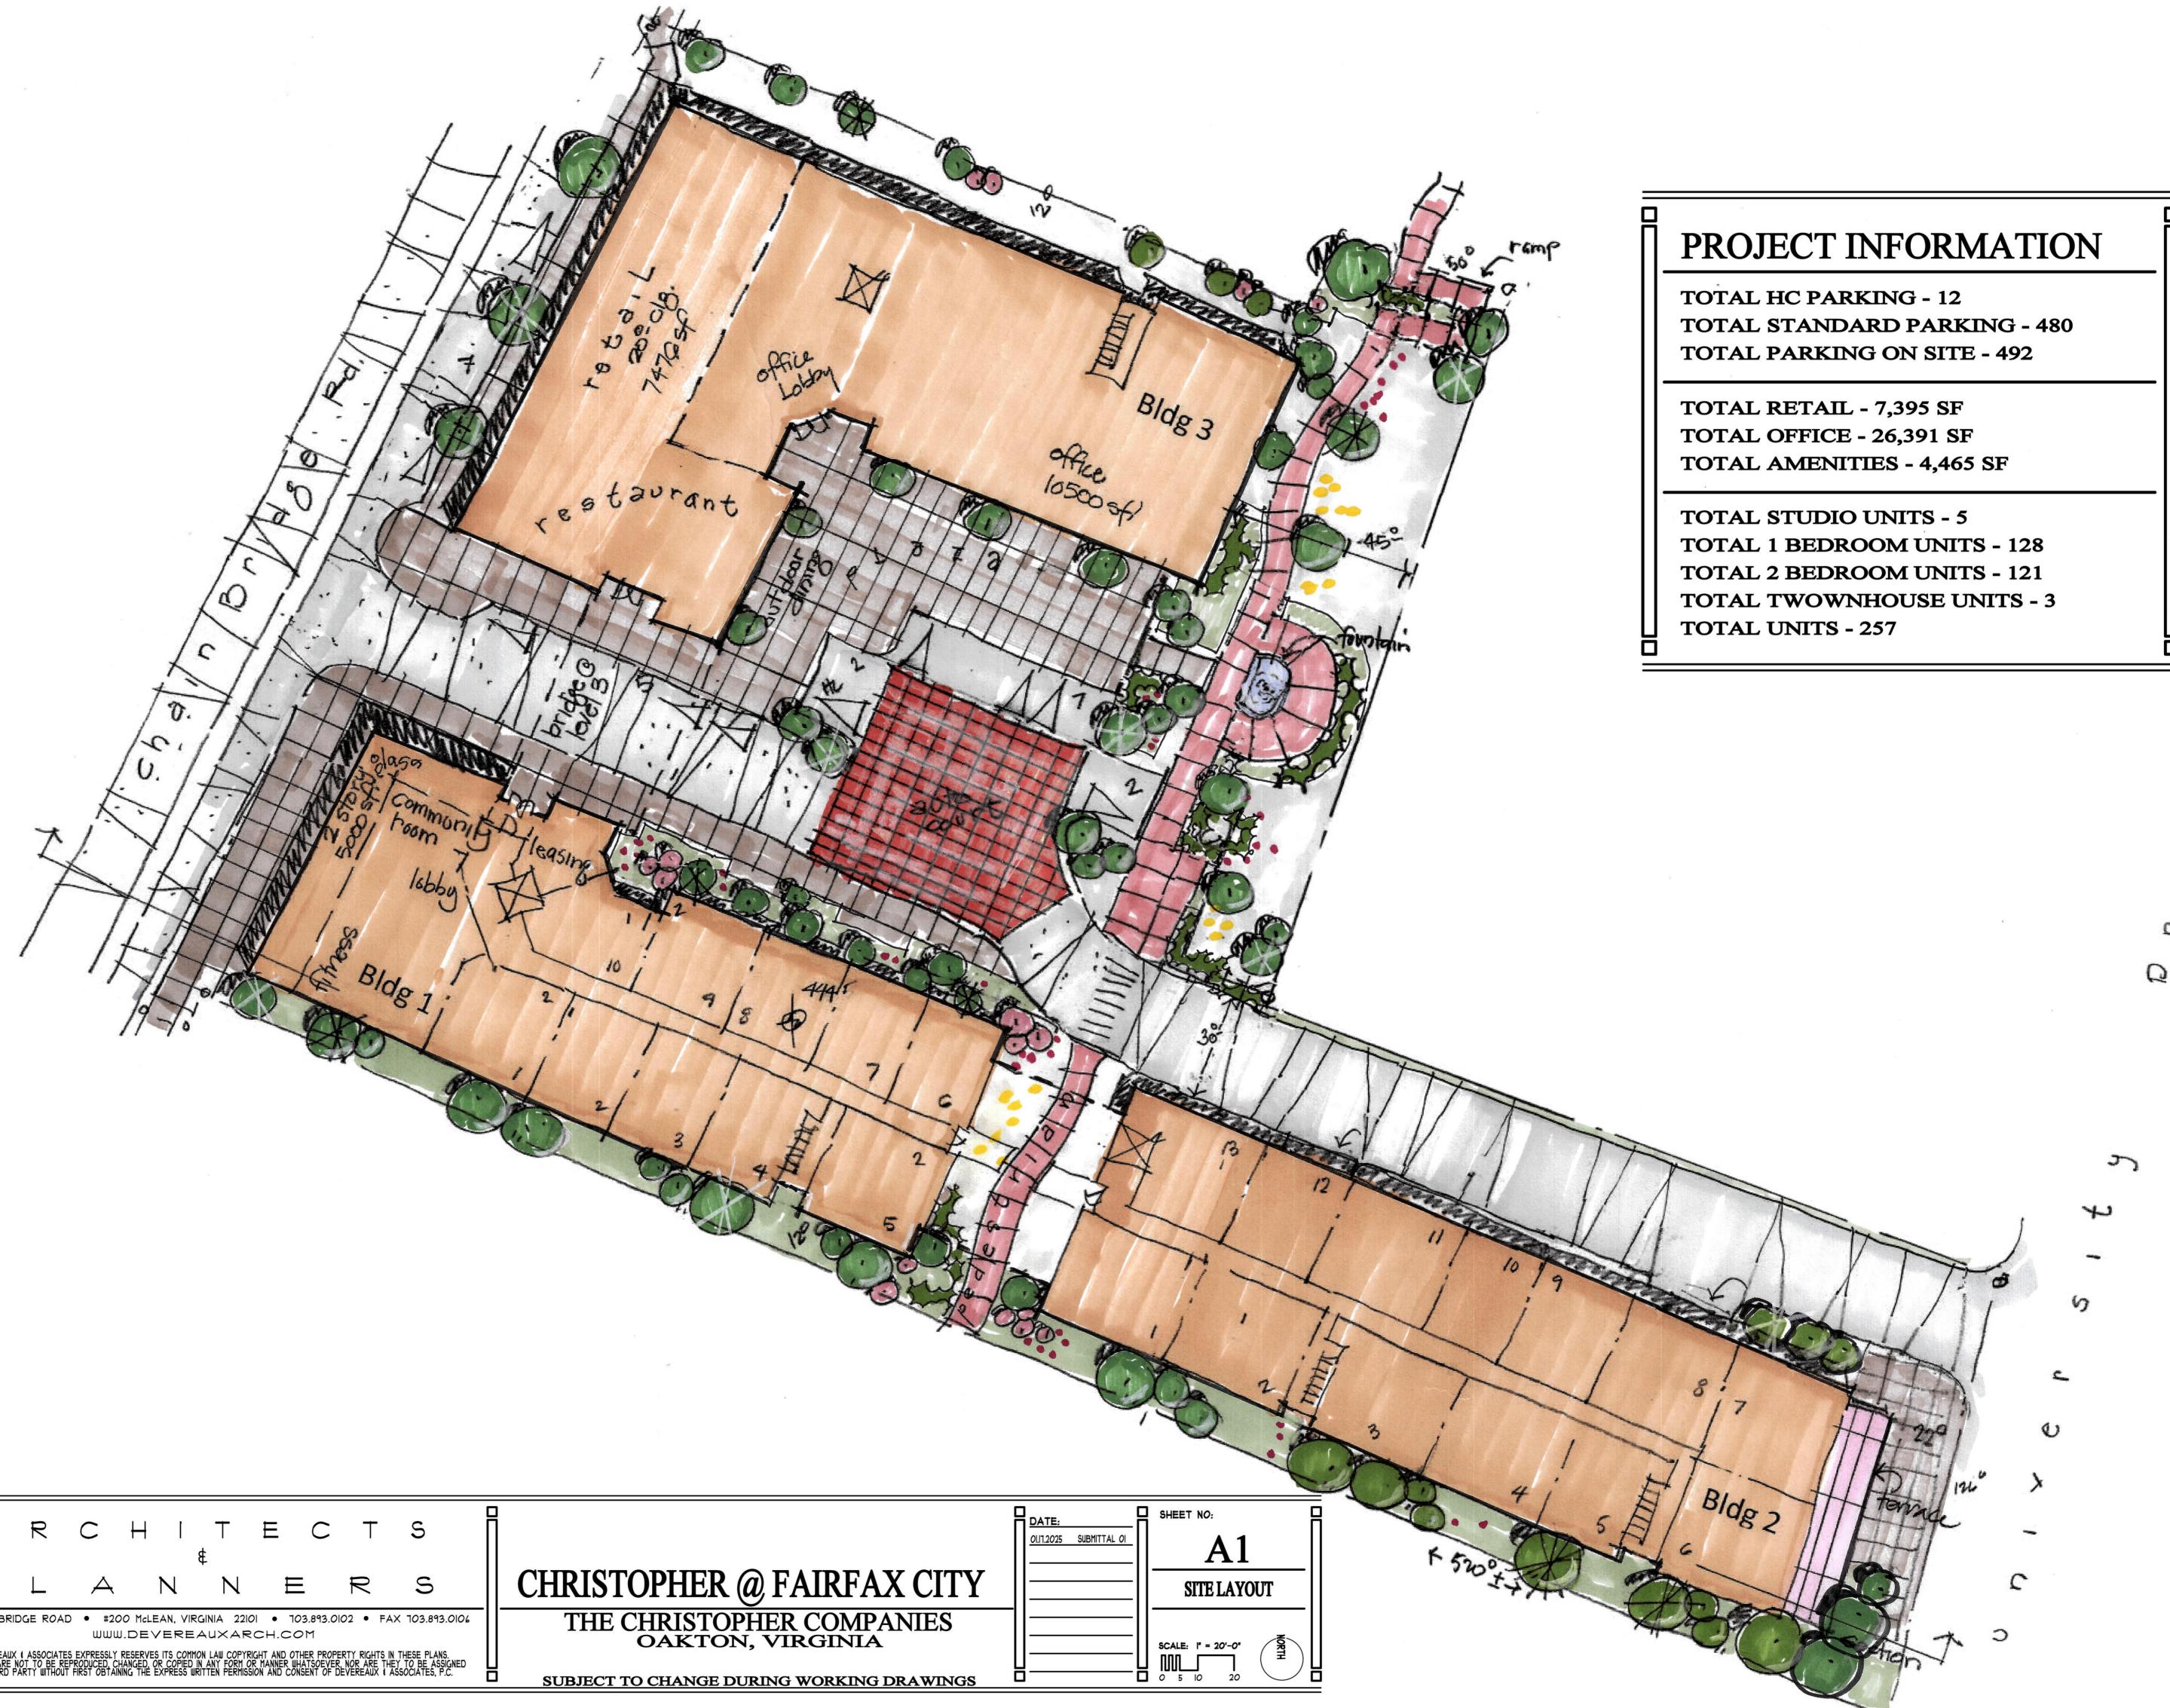

|                                                                                                                |                 | * |     |        |    |                                                                                                                 | L      | /     |
|----------------------------------------------------------------------------------------------------------------|-----------------|---|-----|--------|----|-----------------------------------------------------------------------------------------------------------------|--------|-------|
| .e.                                                                                                            |                 |   |     |        |    |                                                                                                                 |        |       |
|                                                                                                                | ~               |   |     |        |    |                                                                                                                 |        |       |
|                                                                                                                |                 |   |     |        |    |                                                                                                                 |        | /     |
|                                                                                                                |                 |   |     |        |    |                                                                                                                 |        |       |
|                                                                                                                |                 |   |     |        |    |                                                                                                                 |        |       |
| and a summary and a summary and a sum of the | t.              |   |     |        |    |                                                                                                                 | J      |       |
|                                                                                                                |                 |   |     |        |    |                                                                                                                 | -1<br> | ł     |
|                                                                                                                |                 |   | 7   |        |    |                                                                                                                 |        |       |
|                                                                                                                |                 |   |     |        |    |                                                                                                                 | 8      |       |
|                                                                                                                |                 |   | -   |        |    | Second | 5      | terr. |
|                                                                                                                | bridge<br>Units |   | 0   |        |    |                                                                                                                 |        | 4     |
|                                                                                                                | Units           |   | ž   | -      |    |                                                                                                                 |        |       |
|                                                                                                                |                 |   |     |        | -  |                                                                                                                 |        |       |
|                                                                                                                |                 |   |     |        |    |                                                                                                                 |        |       |
|                                                                                                                | open 7          | 1 |     | Í      | 44 | 4                                                                                                               |        |       |
|                                                                                                                |                 |   |     | concin | 43 |                                                                                                                 |        | (     |
|                                                                                                                |                 |   | - H | 1 1    |    |                                                                                                                 |        | te    |
|                                                                                                                |                 |   |     |        | 42 | 3-0                                                                                                             |        |       |
|                                                                                                                |                 |   |     |        |    |                                                                                                                 | -      |       |

520°

•

SUBJECT TO CHANGE DURING WORKING DRAWINGS

SUBJECT TO CHANGE DURING WORKING DRAWINGS

UNIT B6-6 1 BEDROOM

To and the second secon

SUBJECT TO CHANGE DURING WORKING DRAWINGS

| S                                                   |                                                                                         | DATE:<br>01.11.2025 SUBMITTAL |
|-----------------------------------------------------|-----------------------------------------------------------------------------------------|-------------------------------|
| Ş                                                   | CHRISTOPHER @ FAIRFAX CITY                                                              |                               |
| X 703.893.0106                                      | THE CHRISTOPHER COMPANIES                                                               |                               |
| THESE PLANS.<br>Y TO BE ASSIGNED<br>SSOCIATES, P.C. | <ul> <li>OAKTON, VIRGINIA</li> <li>SUBJECT TO CHANGE DURING WORKING DRAWINGS</li> </ul> |                               |

VILEW ALT UNIVERSITY DRIVE

Conceptual Layout Exhibit

# **Chain Bridge Road Property**

City of Fairfax, Virginia