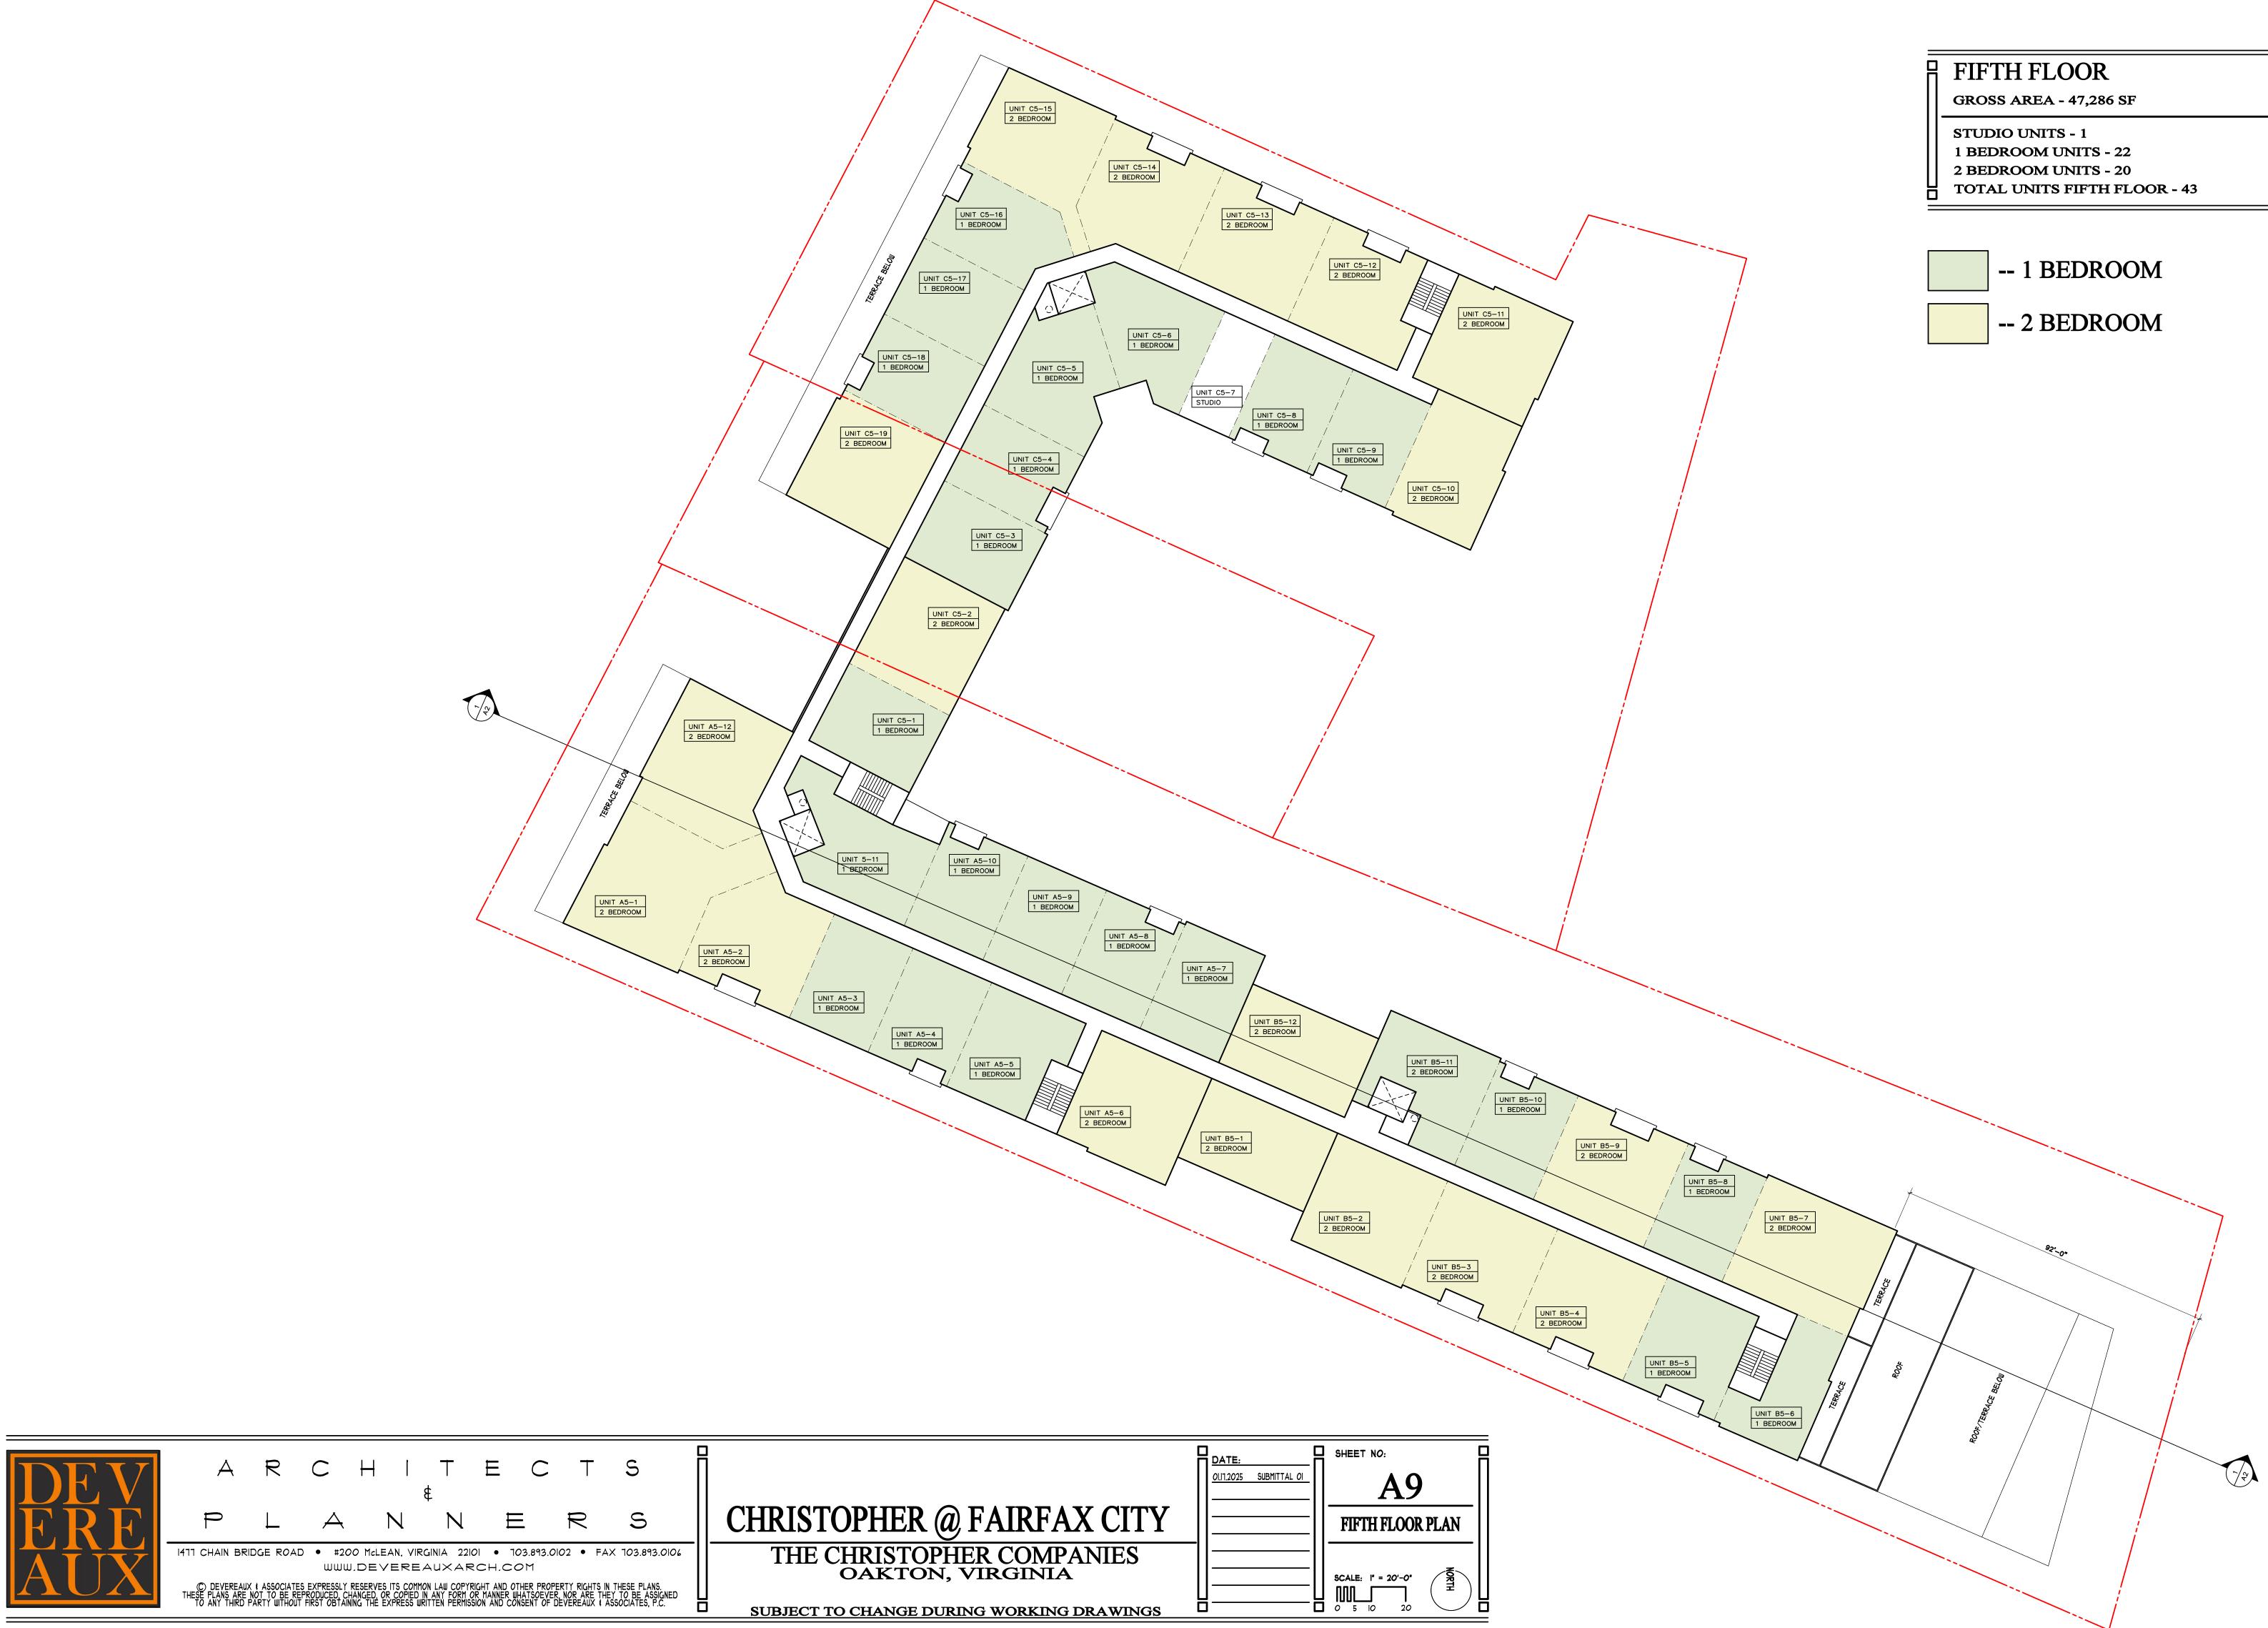

520°

•

SUBJECT TO CHANGE DURING WORKING DRAWINGS

SUBJECT TO CHANGE DURING WORKING DRAWINGS

UNIT B6-6 1 BEDROOM

To and the second secon

SUBJECT TO CHANGE DURING WORKING DRAWINGS

| S                                                   |                                                                                         | DATE:<br>01.11.2025 SUBMITTAL |
|-----------------------------------------------------|-----------------------------------------------------------------------------------------|-------------------------------|
| Ş                                                   | CHRISTOPHER @ FAIRFAX CITY                                                              |                               |
| X 703.893.0106                                      | THE CHRISTOPHER COMPANIES                                                               |                               |
| THESE PLANS.<br>Y TO BE ASSIGNED<br>SSOCIATES, P.C. | <ul> <li>OAKTON, VIRGINIA</li> <li>SUBJECT TO CHANGE DURING WORKING DRAWINGS</li> </ul> |                               |