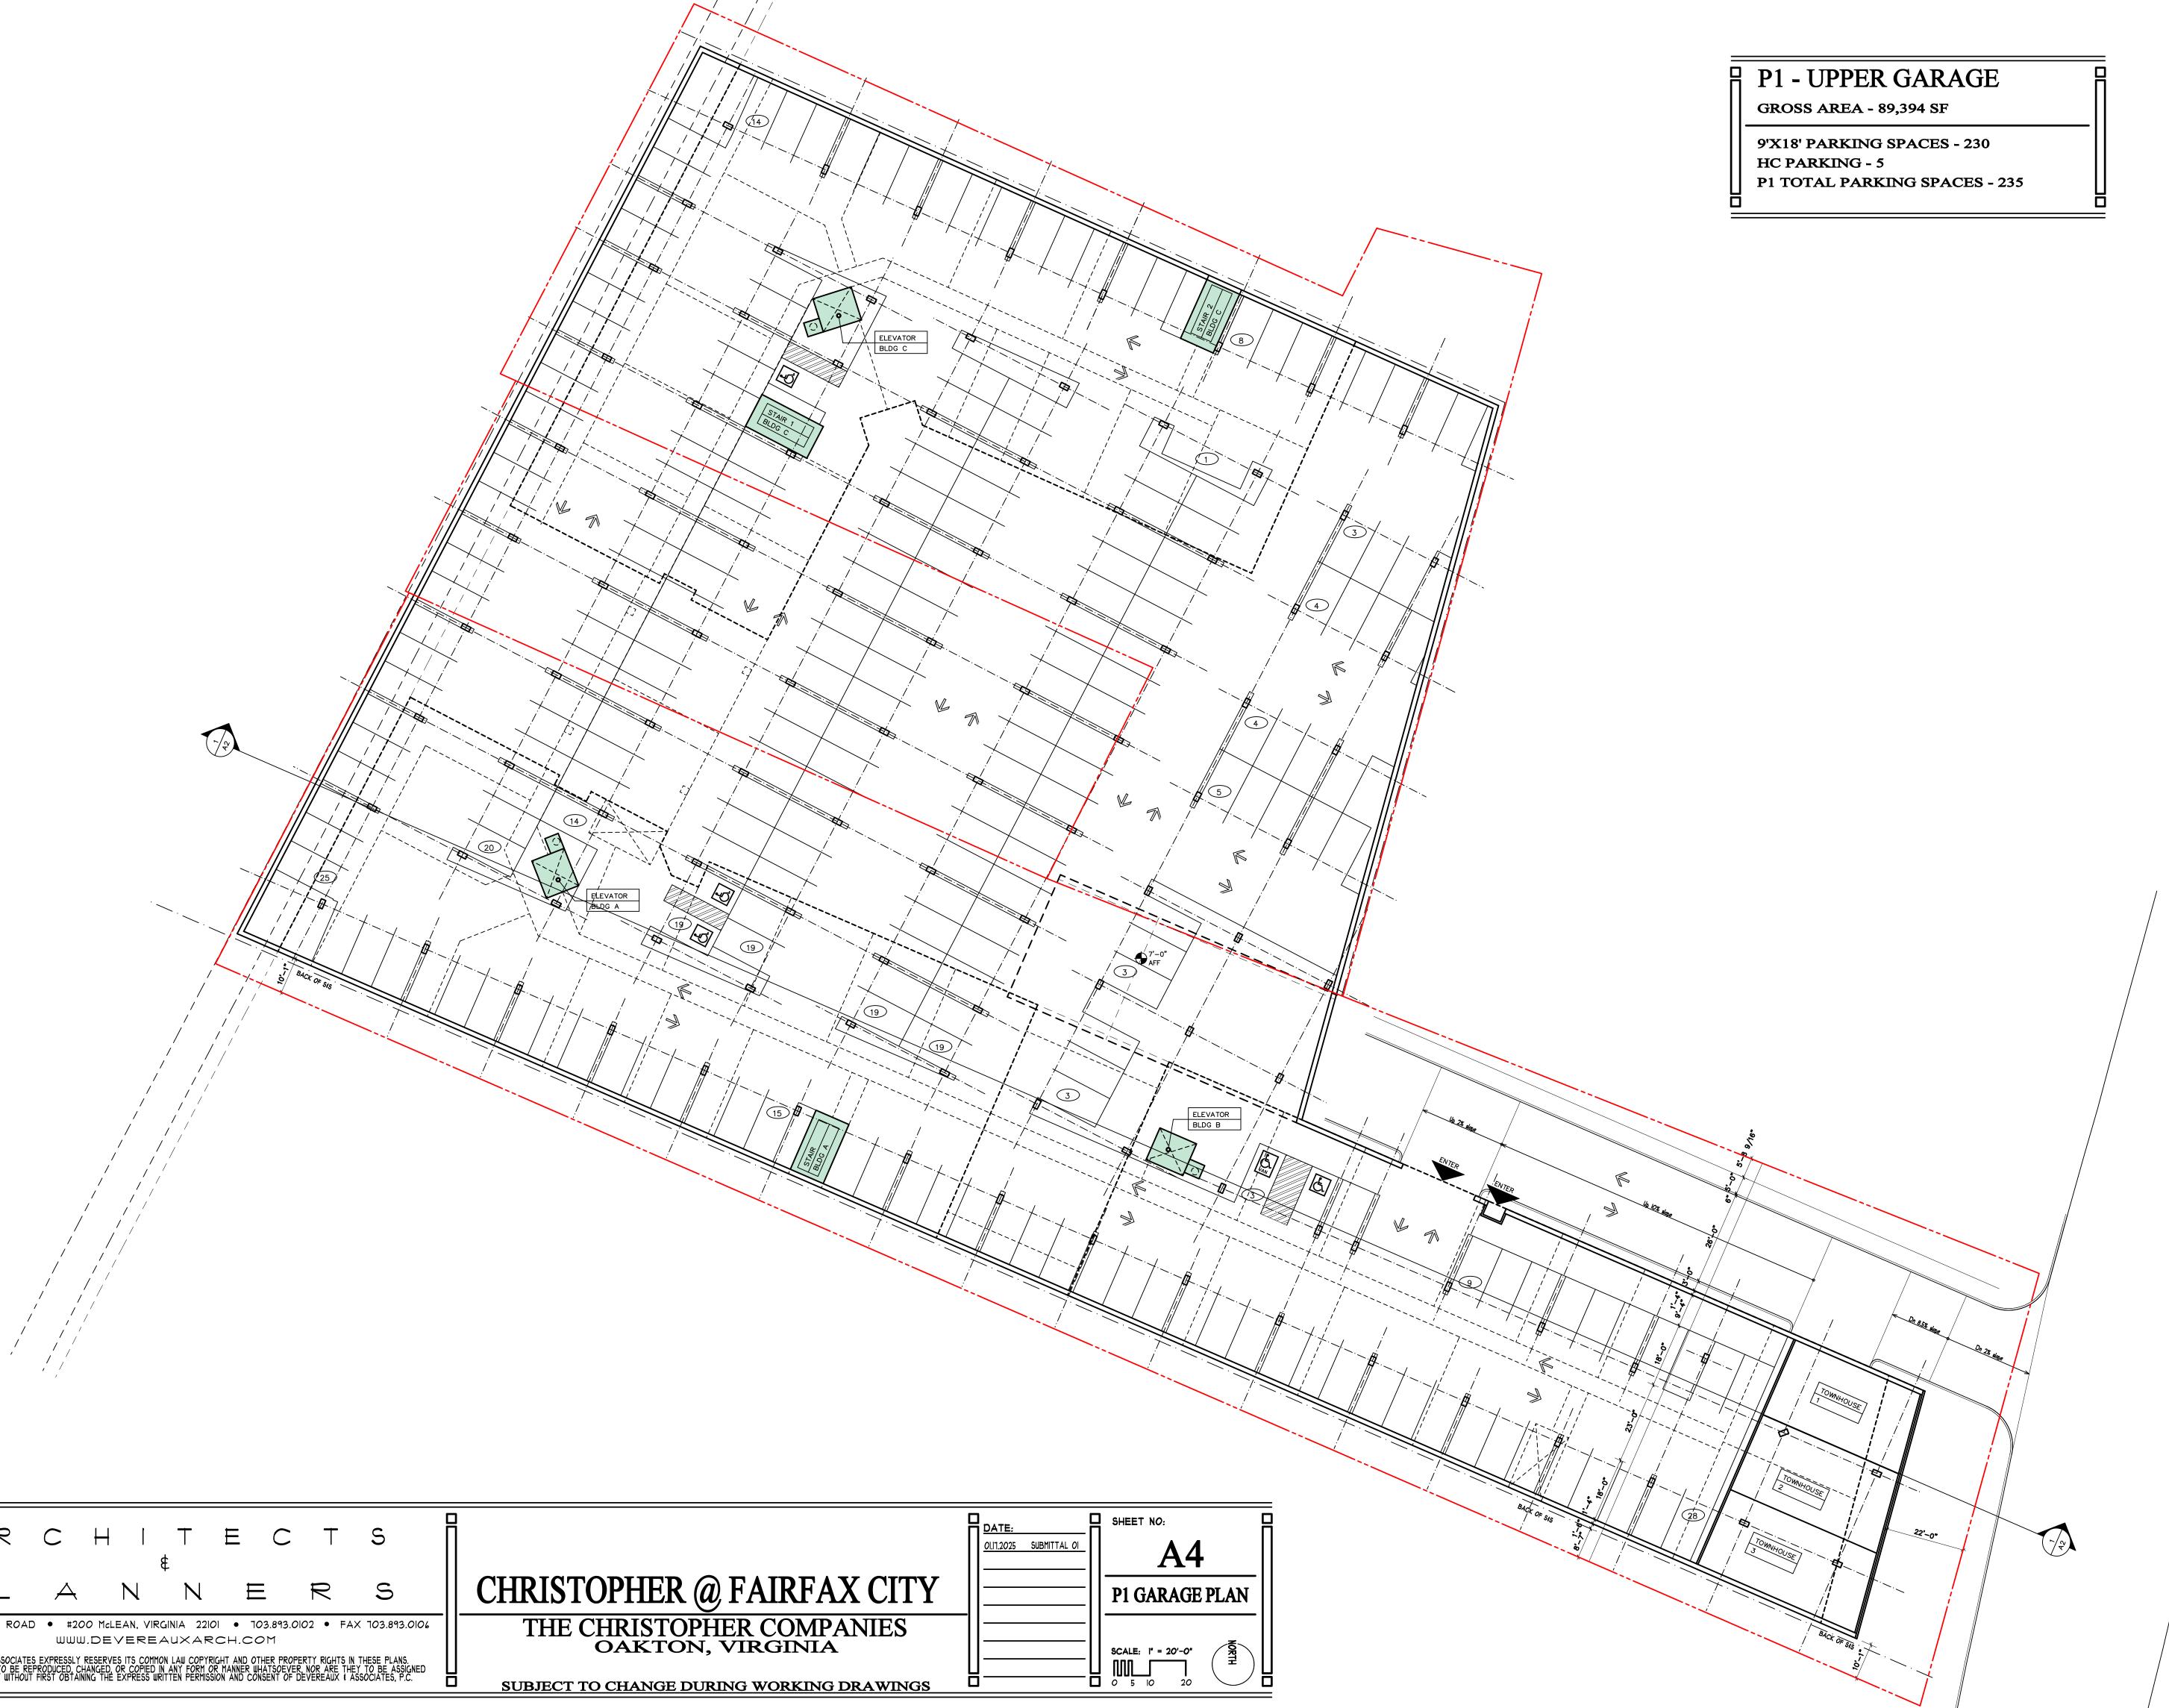

|                                                                                                                |                 | * |     |        |    |                                                                                                                 | L      | /     |
|----------------------------------------------------------------------------------------------------------------|-----------------|---|-----|--------|----|-----------------------------------------------------------------------------------------------------------------|--------|-------|
| .e.                                                                                                            |                 |   |     |        |    |                                                                                                                 |        |       |
|                                                                                                                | ~               |   |     |        |    |                                                                                                                 |        |       |
|                                                                                                                |                 |   |     |        |    |                                                                                                                 |        | /     |
|                                                                                                                |                 |   |     |        |    |                                                                                                                 |        |       |
|                                                                                                                |                 |   |     |        |    |                                                                                                                 |        |       |
| and a summary and a summary and a sum of the | t.              |   |     |        |    |                                                                                                                 | J      |       |
|                                                                                                                |                 |   |     |        |    |                                                                                                                 | -1<br> | ł     |
|                                                                                                                |                 |   | 7   |        |    |                                                                                                                 |        |       |
|                                                                                                                |                 |   |     |        |    |                                                                                                                 | 8      |       |
|                                                                                                                |                 |   | -   |        |    | Second | 5      | terr. |
|                                                                                                                | bridge<br>Units |   | 0   |        |    |                                                                                                                 |        | 4     |
|                                                                                                                | Units           |   | ž   | -      |    |                                                                                                                 |        |       |
|                                                                                                                |                 |   |     |        | -  |                                                                                                                 |        |       |
|                                                                                                                |                 |   |     |        |    |                                                                                                                 |        |       |
|                                                                                                                | open 7          | 1 |     | Í      | 44 | 4                                                                                                               |        |       |
|                                                                                                                |                 |   |     | concin | 43 |                                                                                                                 |        | (     |
|                                                                                                                |                 |   | - H | 1 1    |    |                                                                                                                 |        | te    |
|                                                                                                                |                 |   |     |        | 42 | 3-0                                                                                                             |        |       |
|                                                                                                                |                 |   |     |        |    |                                                                                                                 | -      |       |