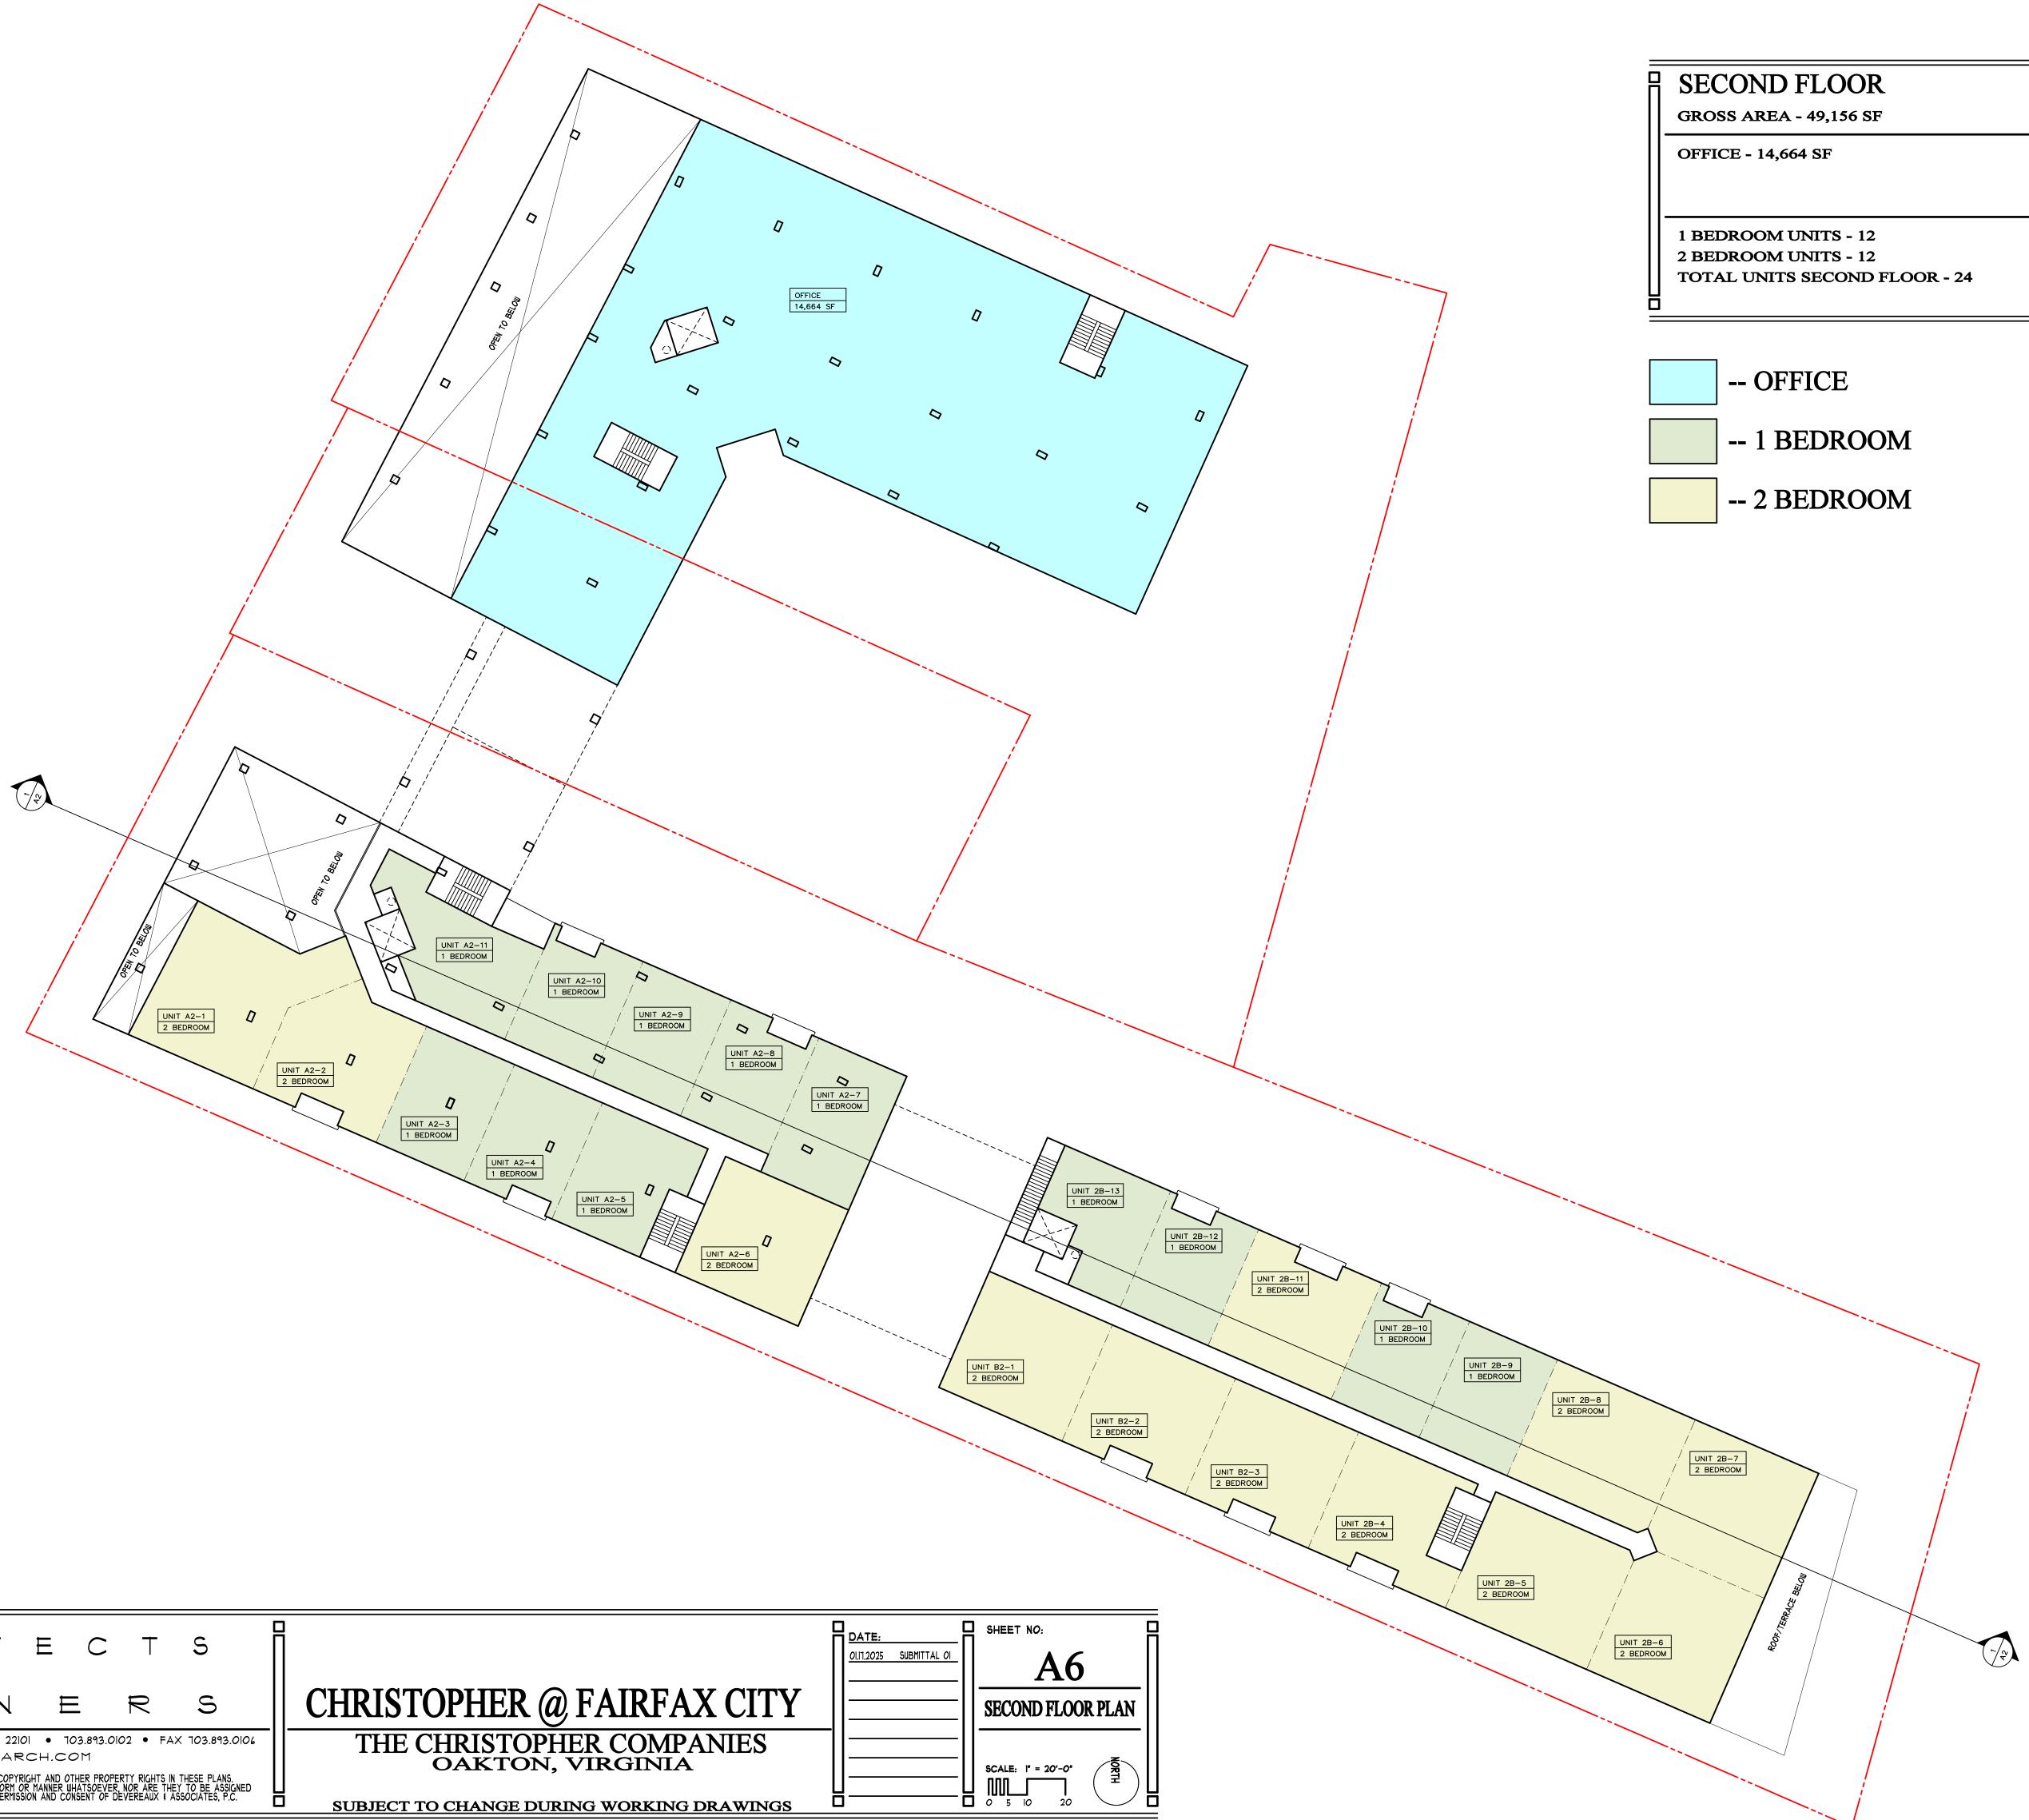

|                                                                                                                |                 | * |     |        |    |                                                                                                                 | L      | /     |
|----------------------------------------------------------------------------------------------------------------|-----------------|---|-----|--------|----|-----------------------------------------------------------------------------------------------------------------|--------|-------|
| .e.                                                                                                            |                 |   |     |        |    |                                                                                                                 |        |       |
|                                                                                                                | ~               |   |     |        |    |                                                                                                                 |        |       |
|                                                                                                                |                 |   |     |        |    |                                                                                                                 |        | /     |
|                                                                                                                |                 |   |     |        |    |                                                                                                                 |        |       |
|                                                                                                                |                 |   |     |        |    |                                                                                                                 |        |       |
| and a summary and a summary and a sum of the | t.              |   |     |        |    |                                                                                                                 | J      |       |
|                                                                                                                |                 |   |     |        |    |                                                                                                                 | -1<br> | ł     |
|                                                                                                                |                 |   | 7   |        |    |                                                                                                                 |        |       |
|                                                                                                                |                 |   |     |        |    |                                                                                                                 | 8      |       |
|                                                                                                                |                 |   | -   |        |    | Second | 5      | terr. |
|                                                                                                                | bridge<br>Units |   | 0   |        |    |                                                                                                                 |        | 4     |
|                                                                                                                | Units           |   | ž   | -      |    |                                                                                                                 |        |       |
|                                                                                                                |                 |   |     |        | -  |                                                                                                                 |        |       |
|                                                                                                                |                 |   |     |        |    |                                                                                                                 |        |       |
|                                                                                                                | open 7          | 1 |     | Í      | 44 | 4                                                                                                               |        |       |
|                                                                                                                |                 |   |     | concin | 43 |                                                                                                                 |        | (     |
|                                                                                                                |                 |   | - H | 1 1    |    |                                                                                                                 |        | te    |
|                                                                                                                |                 |   |     |        | 42 | 3-0                                                                                                             |        |       |
|                                                                                                                |                 |   |     |        |    |                                                                                                                 | -      |       |