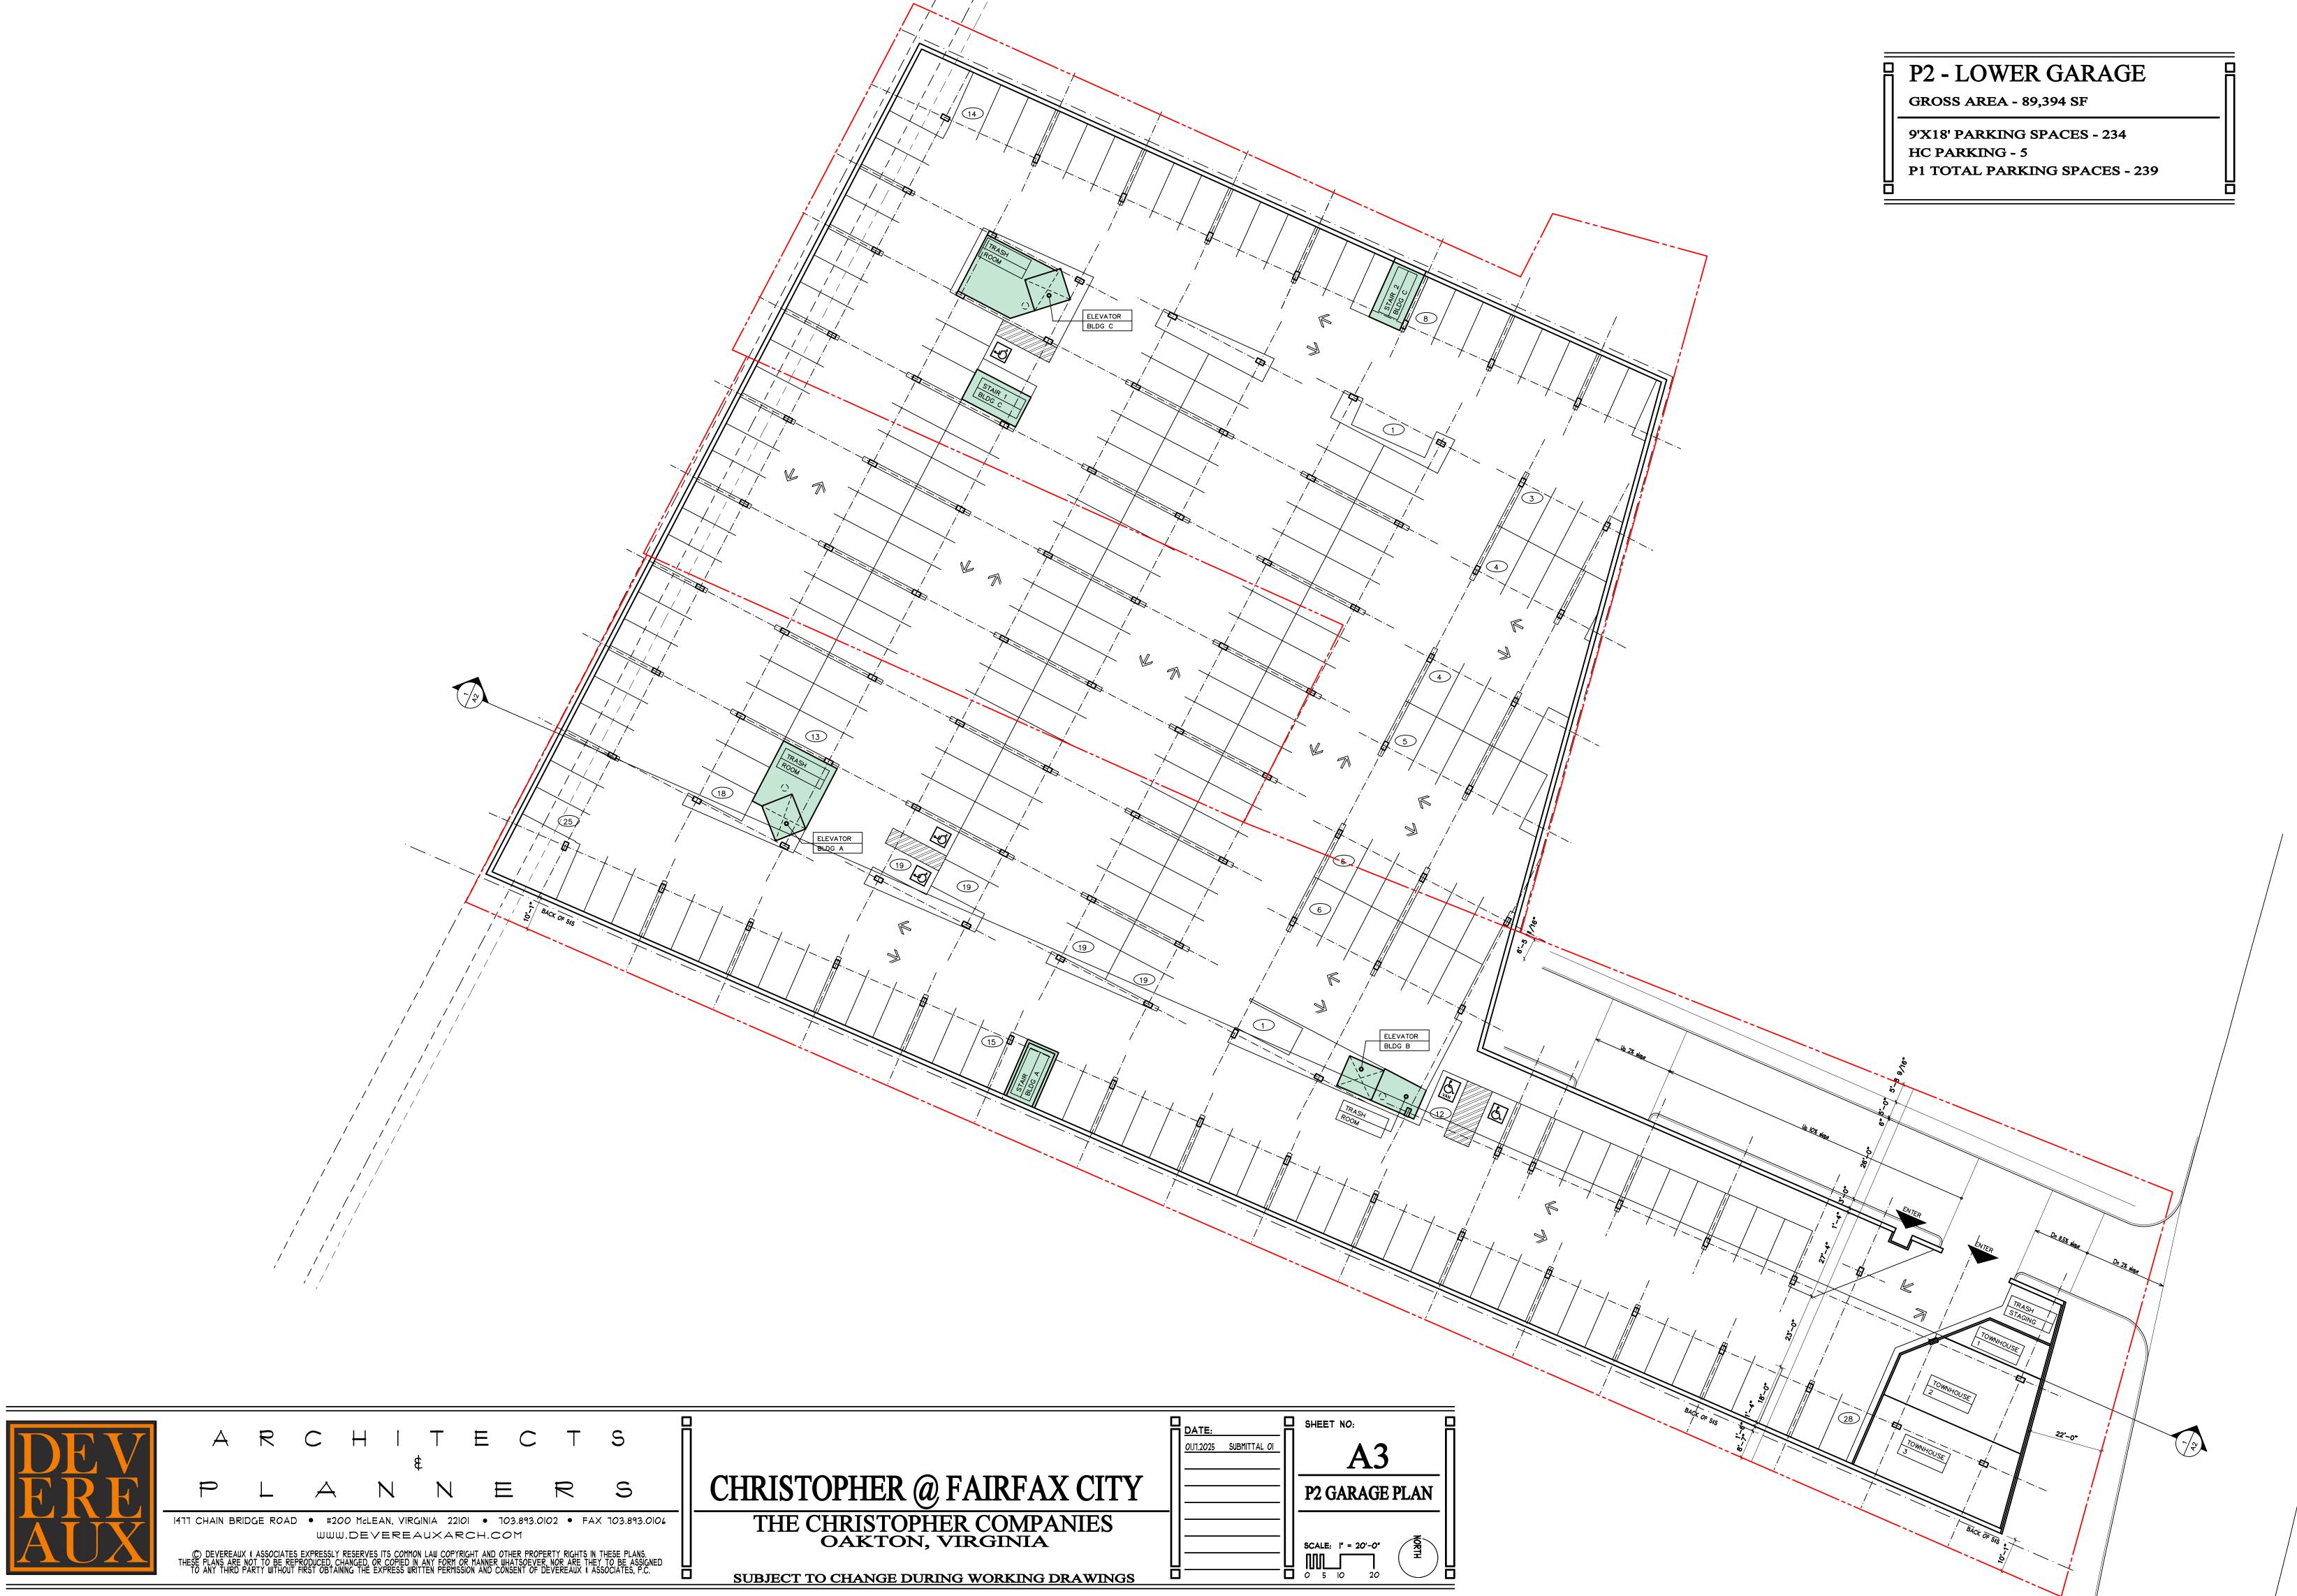

520°

•

SUBJECT TO CHANGE DURING WORKING DRAWINGS

SUBJECT TO CHANGE DURING WORKING DRAWINGS

UNIT B6-6 1 BEDROOM

To and the second secon

SUBJECT TO CHANGE DURING WORKING DRAWINGS

| S                                                   |                                                                                         | DATE:<br>01.11.2025 SUBMITTAL |
|-----------------------------------------------------|-----------------------------------------------------------------------------------------|-------------------------------|
| Ş                                                   | CHRISTOPHER @ FAIRFAX CITY                                                              |                               |
| X 703.893.0106                                      | THE CHRISTOPHER COMPANIES                                                               |                               |
| THESE PLANS.<br>Y TO BE ASSIGNED<br>SSOCIATES, P.C. | <ul> <li>OAKTON, VIRGINIA</li> <li>SUBJECT TO CHANGE DURING WORKING DRAWINGS</li> </ul> |                               |