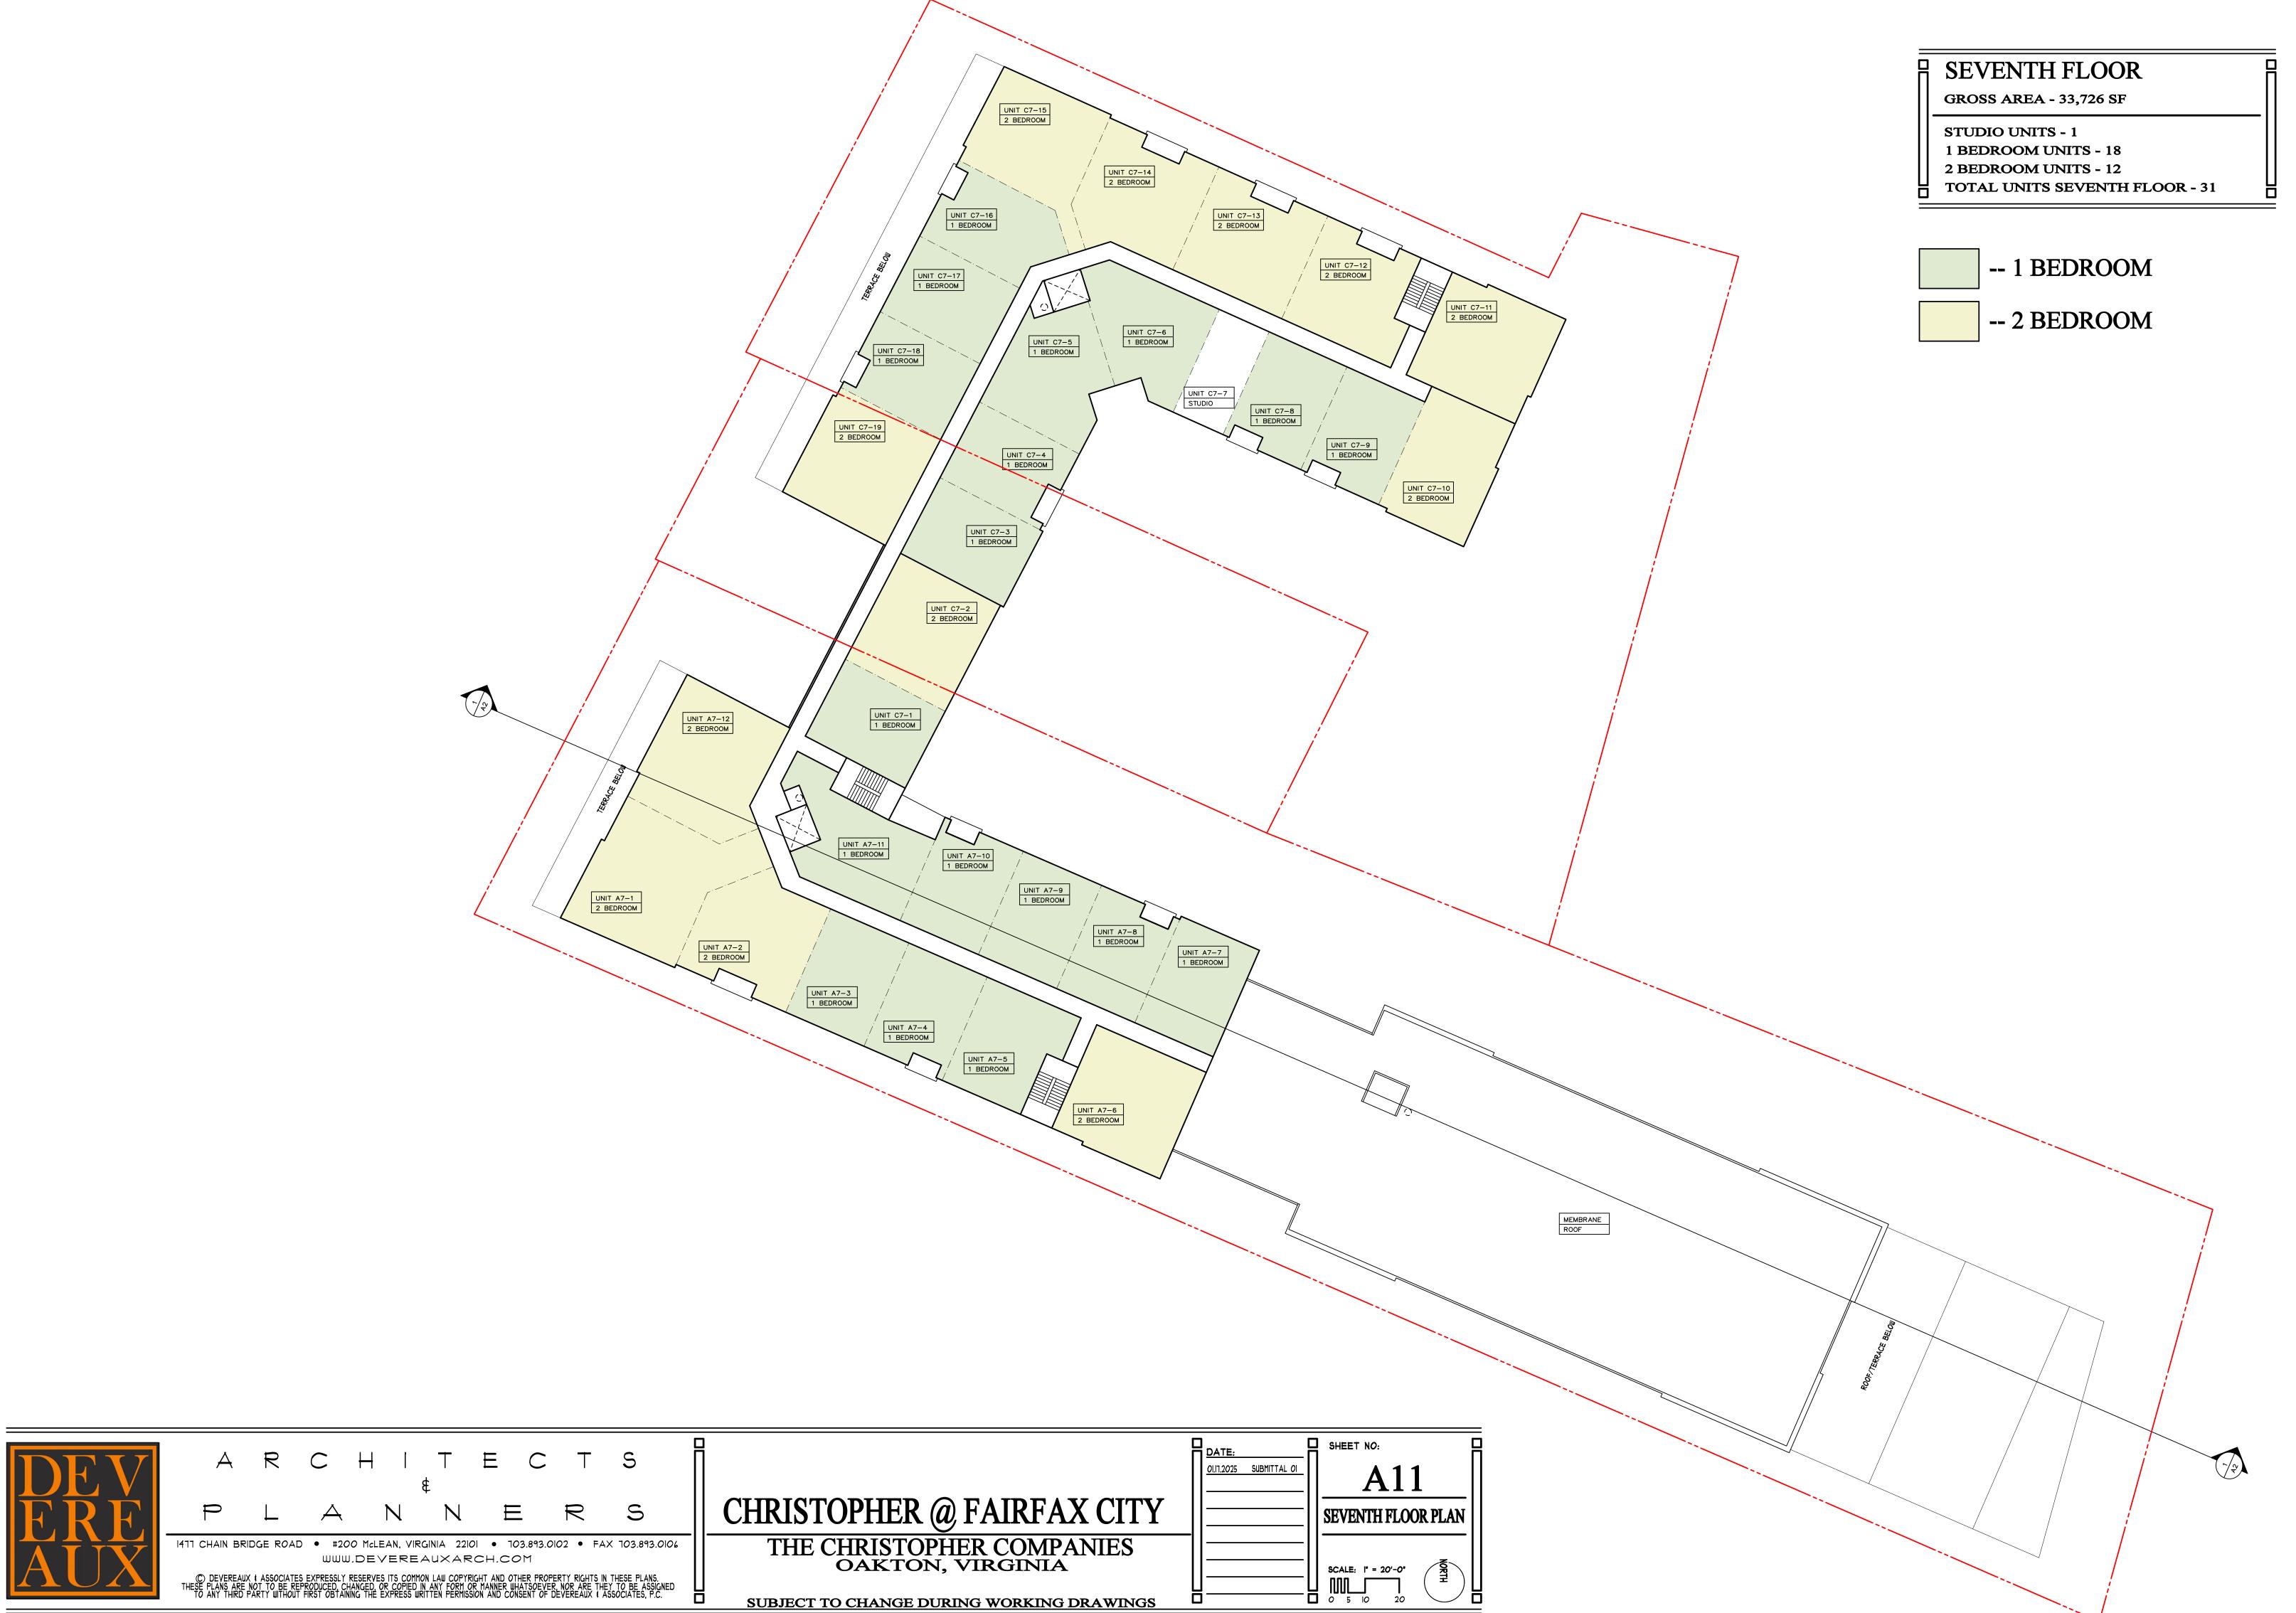

520°

•

SUBJECT TO CHANGE DURING WORKING DRAWINGS

SUBJECT TO CHANGE DURING WORKING DRAWINGS

UNIT B6-6 1 BEDROOM

To and the second secon

SUBJECT TO CHANGE DURING WORKING DRAWINGS

| S                                                   |                                                                                         | DATE:<br>01.11.2025 SUBMITTAL |
|-----------------------------------------------------|-----------------------------------------------------------------------------------------|-------------------------------|
| Ş                                                   | CHRISTOPHER @ FAIRFAX CITY                                                              |                               |
| X 703.893.0106                                      | THE CHRISTOPHER COMPANIES                                                               |                               |
| THESE PLANS.<br>Y TO BE ASSIGNED<br>SSOCIATES, P.C. | <ul> <li>OAKTON, VIRGINIA</li> <li>SUBJECT TO CHANGE DURING WORKING DRAWINGS</li> </ul> |                               |