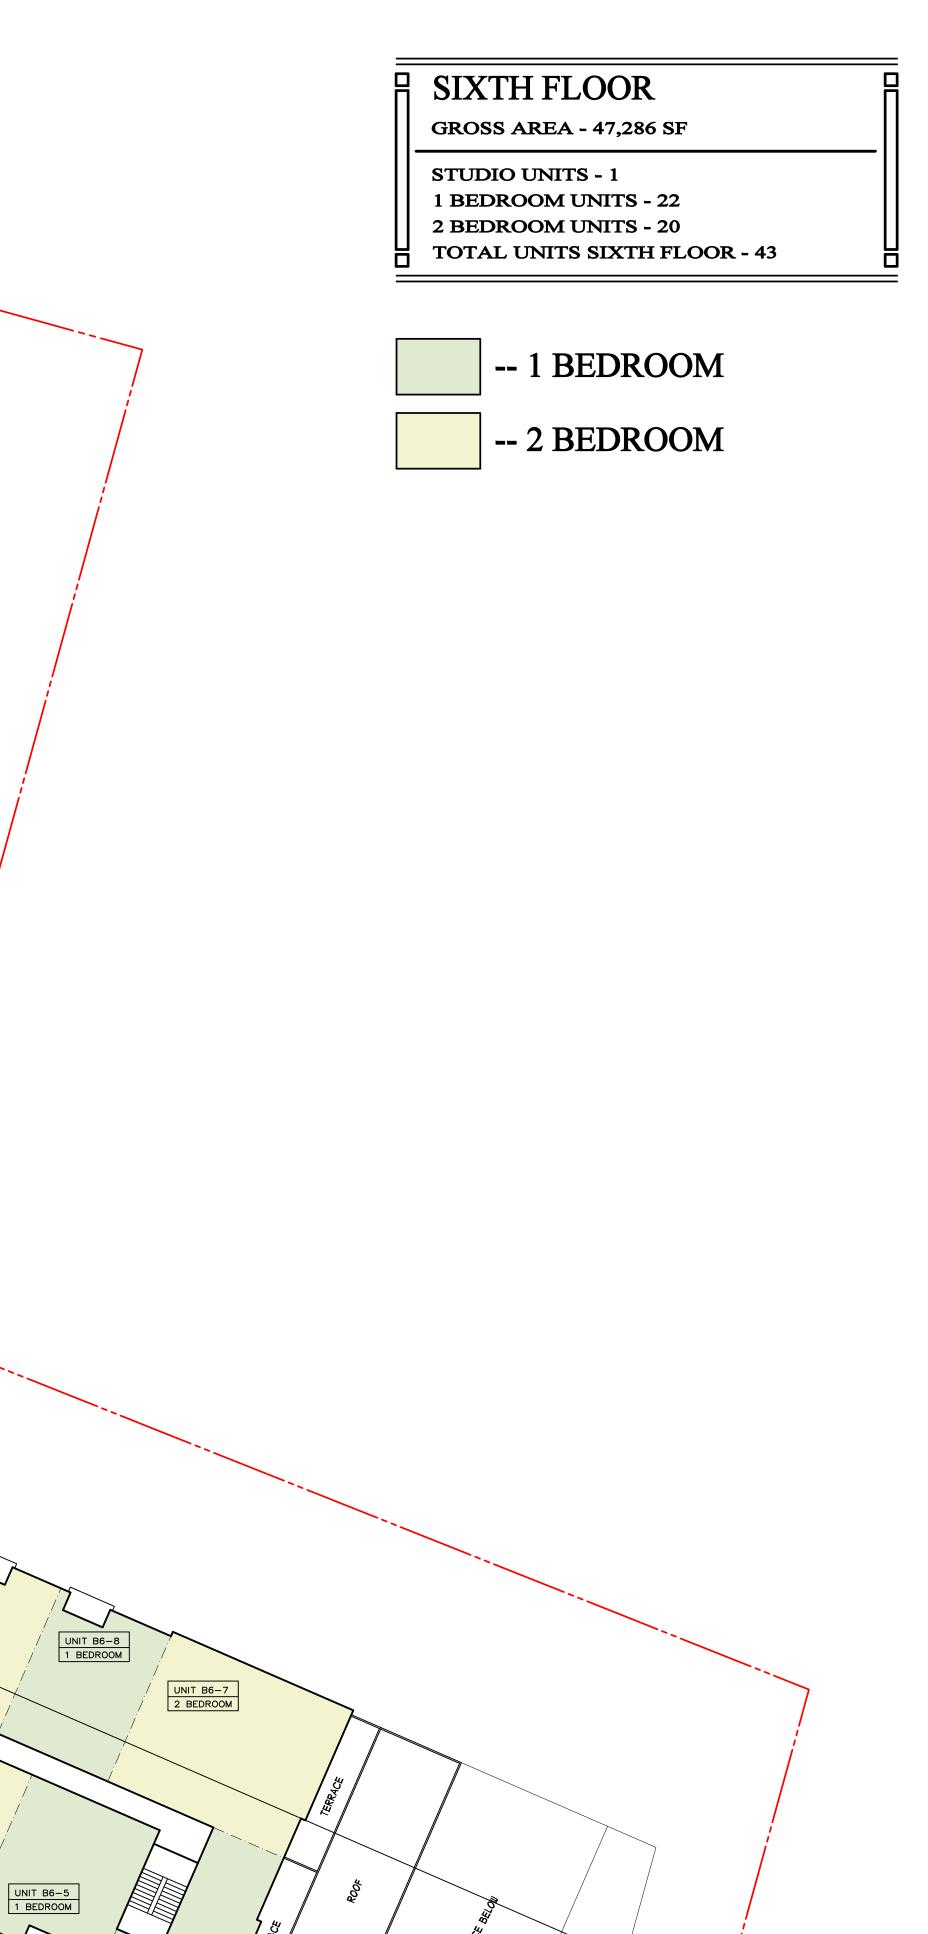

|                                                                                                                |                 | * |     |        |    |                                                                                                                 | L      | /     |
|----------------------------------------------------------------------------------------------------------------|-----------------|---|-----|--------|----|-----------------------------------------------------------------------------------------------------------------|--------|-------|
| .e.                                                                                                            |                 |   |     |        |    |                                                                                                                 |        |       |
|                                                                                                                | ~               |   |     |        |    |                                                                                                                 |        |       |
|                                                                                                                |                 |   |     |        |    |                                                                                                                 |        | /     |
|                                                                                                                |                 |   |     |        |    |                                                                                                                 |        |       |
|                                                                                                                |                 |   |     |        |    |                                                                                                                 |        |       |
| and a summary and a summary and a sum of the | t.              |   |     |        |    |                                                                                                                 | J      |       |
|                                                                                                                |                 |   |     |        |    |                                                                                                                 | -1<br> | ł     |
|                                                                                                                |                 |   | 7   |        |    |                                                                                                                 |        |       |
|                                                                                                                |                 |   |     |        |    |                                                                                                                 | 8      |       |
|                                                                                                                |                 |   | -   |        |    | Second | 5      | terr. |
|                                                                                                                | bridge<br>Units |   | 0   |        |    |                                                                                                                 |        | 4     |
|                                                                                                                | Units           |   | ž   | -      |    |                                                                                                                 |        |       |
|                                                                                                                |                 |   |     |        | -  |                                                                                                                 |        |       |
|                                                                                                                |                 |   |     |        |    |                                                                                                                 |        |       |
|                                                                                                                | open 7          | 1 |     | Í      | 44 | 4                                                                                                               |        |       |
|                                                                                                                |                 |   |     | concin | 43 |                                                                                                                 |        | (     |
|                                                                                                                |                 |   | - H | 1 1    |    |                                                                                                                 |        | te    |
|                                                                                                                |                 |   |     |        | 42 | 3-0                                                                                                             |        |       |
|                                                                                                                |                 |   |     |        |    |                                                                                                                 | -      |       |