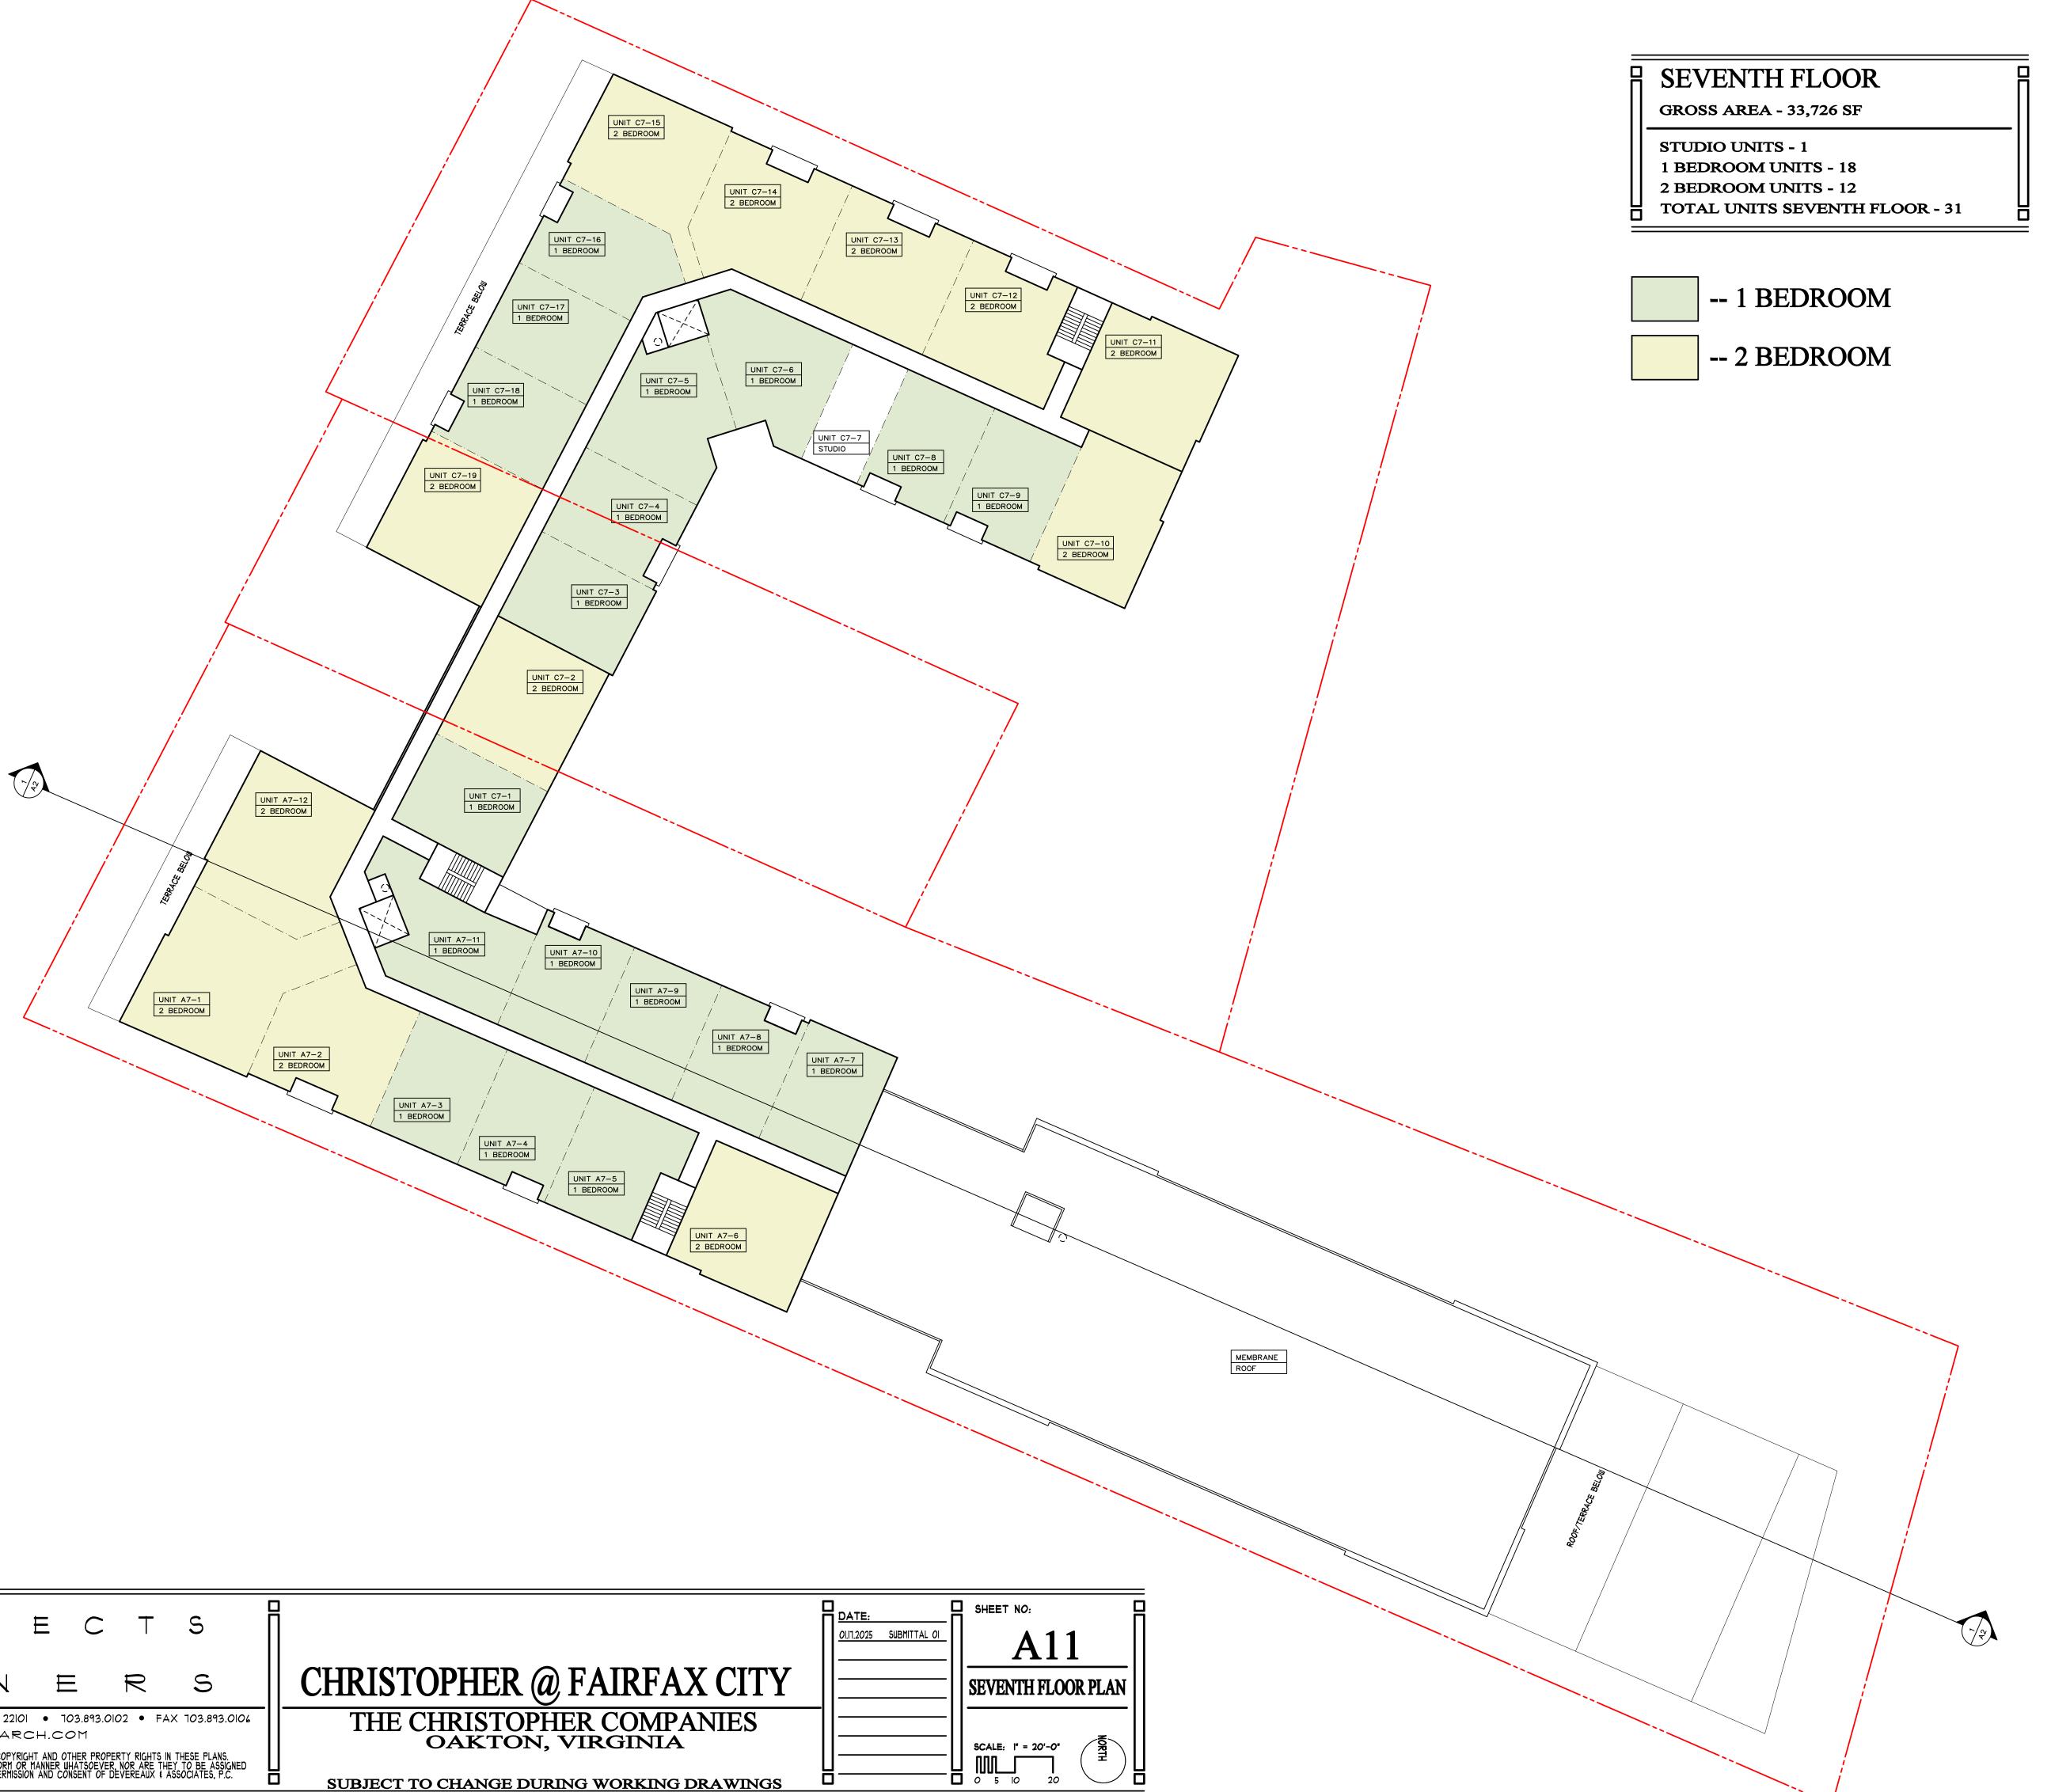

520°

•

SUBJECT TO CHANGE DURING WORKING DRAWINGS

SUBJECT TO CHANGE DURING WORKING DRAWINGS

UNIT B6-6 1 BEDROOM

To and the second secon

SUBJECT TO CHANGE DURING WORKING DRAWINGS

| S                                                   |                                                                                         | DATE:<br>01.11.2025 SUBMITTAL |
|-----------------------------------------------------|-----------------------------------------------------------------------------------------|-------------------------------|
| Ş                                                   | CHRISTOPHER @ FAIRFAX CITY                                                              |                               |
| X 703.893.0106                                      | THE CHRISTOPHER COMPANIES                                                               |                               |
| THESE PLANS.<br>Y TO BE ASSIGNED<br>SSOCIATES, P.C. | <ul> <li>OAKTON, VIRGINIA</li> <li>SUBJECT TO CHANGE DURING WORKING DRAWINGS</li> </ul> |                               |