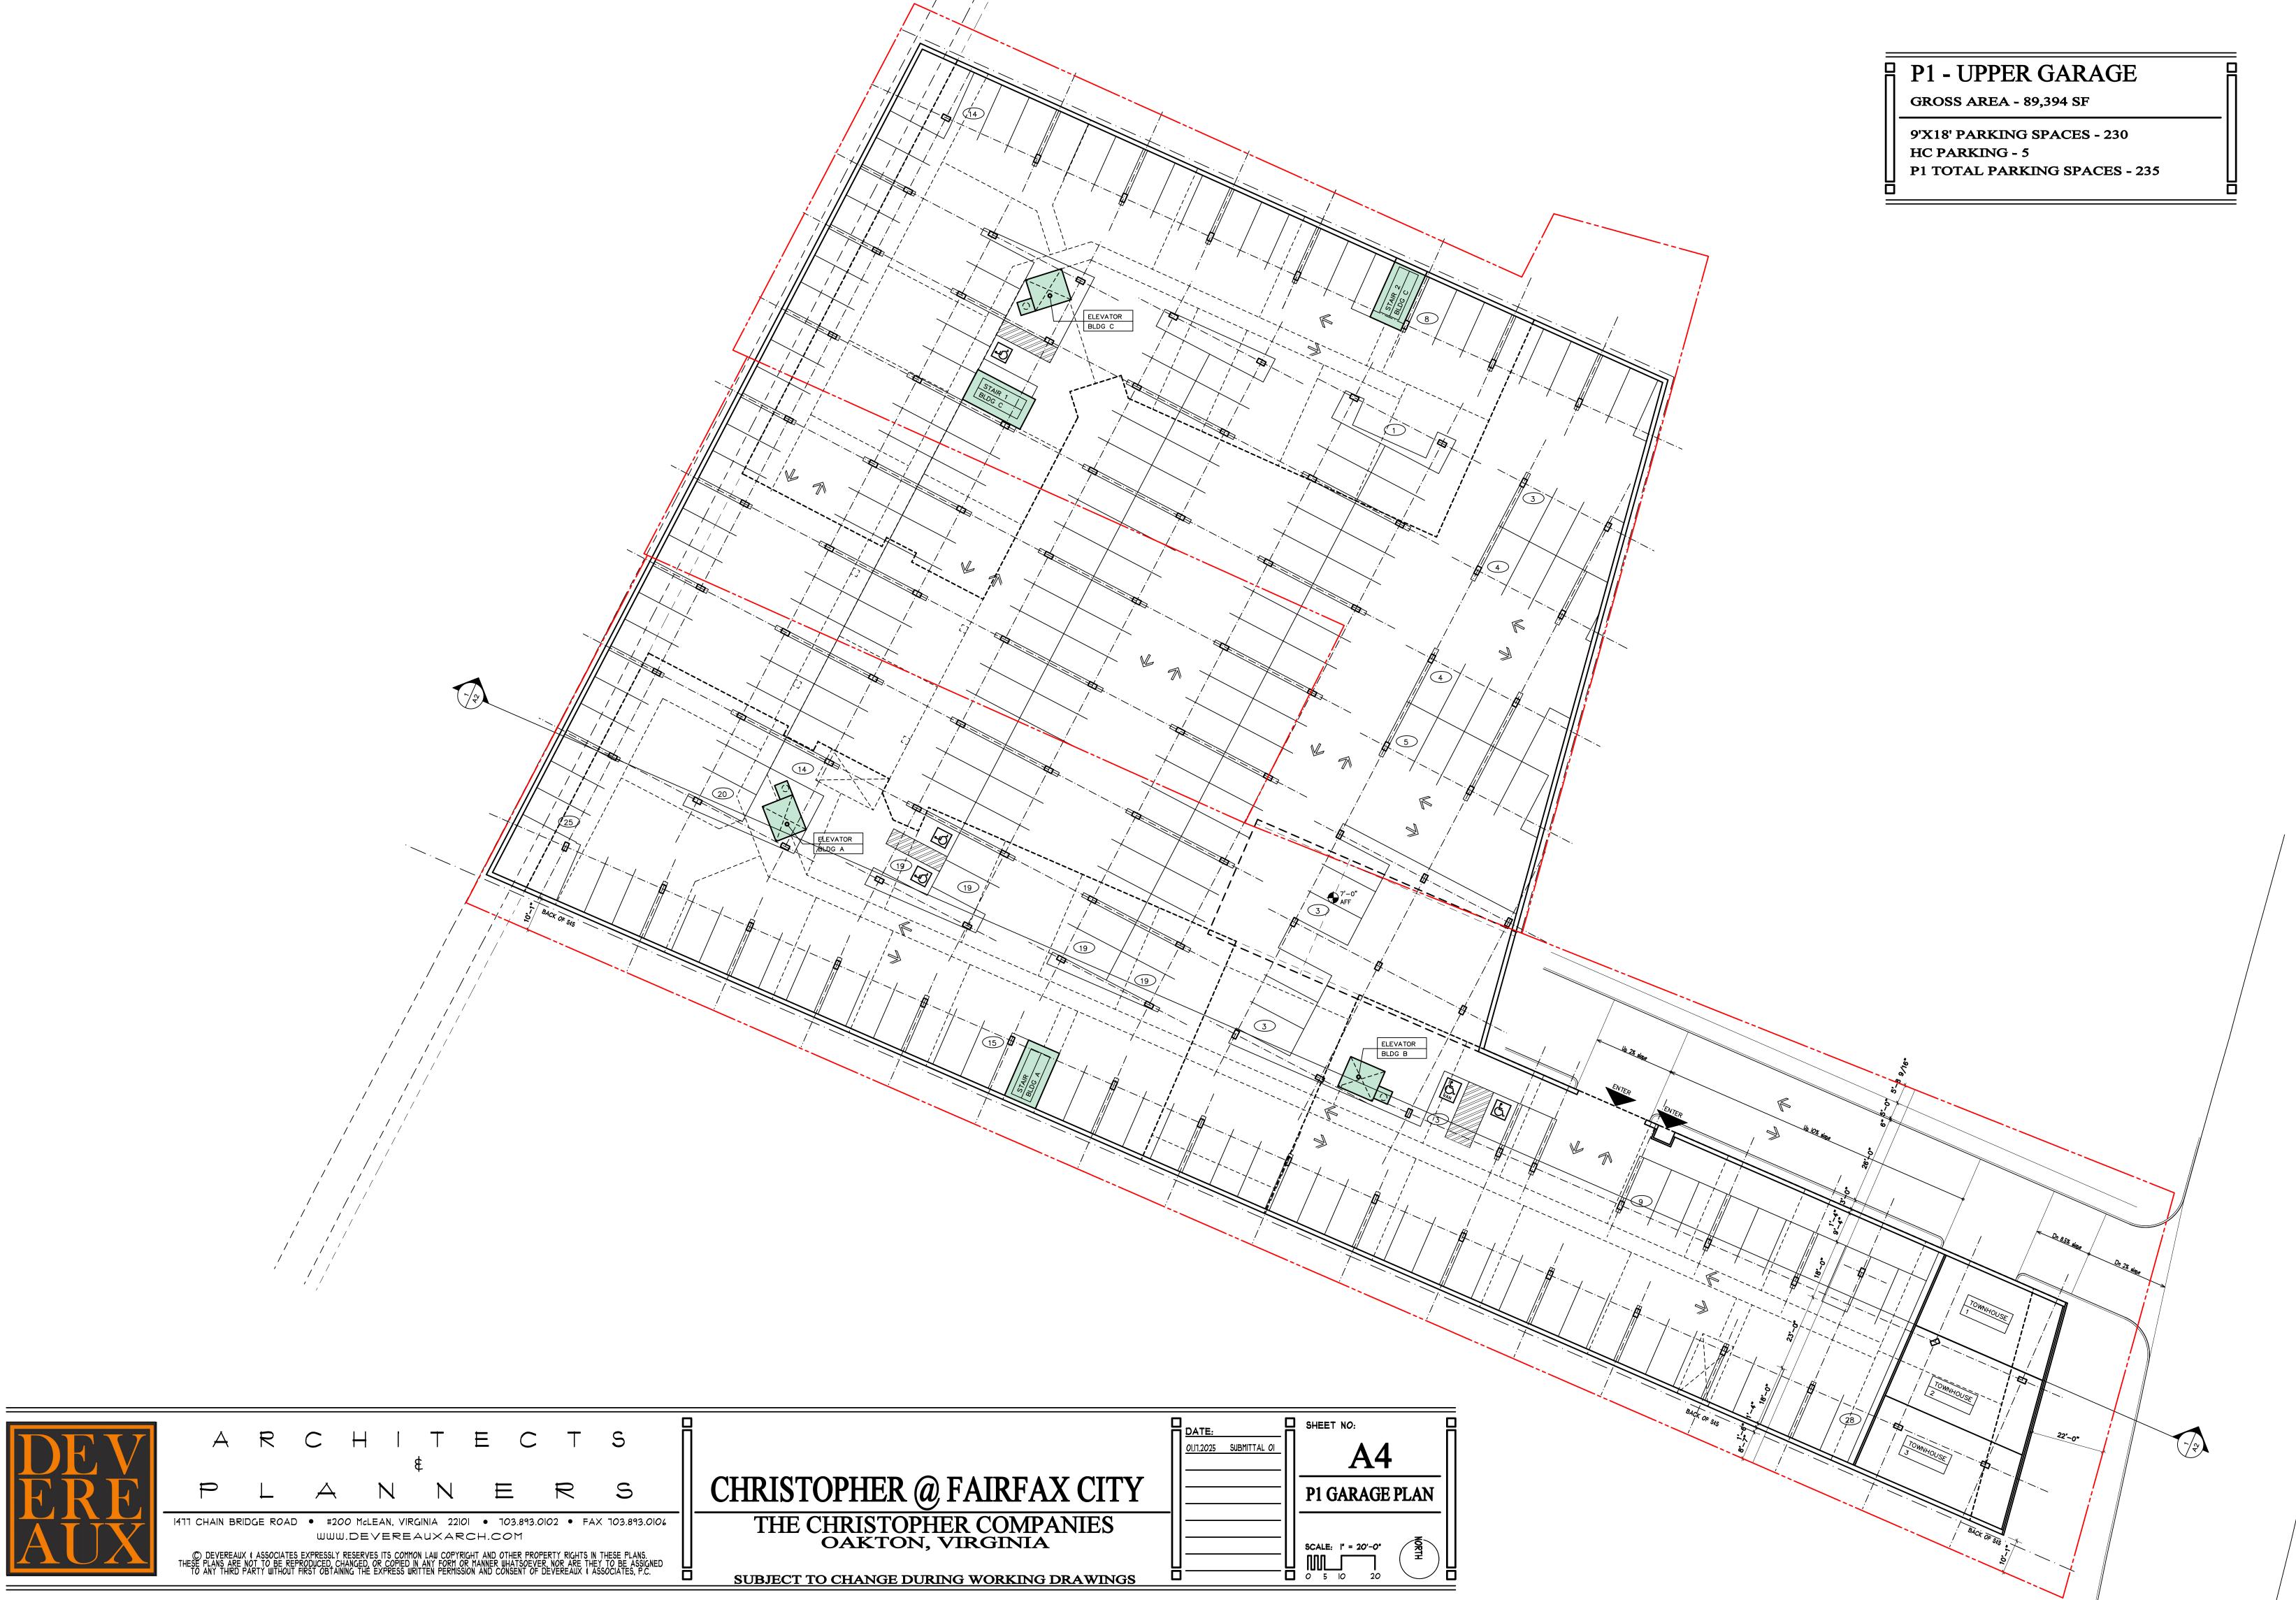

520°

•

SUBJECT TO CHANGE DURING WORKING DRAWINGS

SUBJECT TO CHANGE DURING WORKING DRAWINGS

UNIT B6-6 1 BEDROOM

To and the second secon

SUBJECT TO CHANGE DURING WORKING DRAWINGS

| S                                                   |                                                                                         | DATE:<br>01.11.2025 SUBMITTAL |
|-----------------------------------------------------|-----------------------------------------------------------------------------------------|-------------------------------|
| Ş                                                   | CHRISTOPHER @ FAIRFAX CITY                                                              |                               |
| X 703.893.0106                                      | THE CHRISTOPHER COMPANIES                                                               |                               |
| THESE PLANS.<br>Y TO BE ASSIGNED<br>SSOCIATES, P.C. | <ul> <li>OAKTON, VIRGINIA</li> <li>SUBJECT TO CHANGE DURING WORKING DRAWINGS</li> </ul> |                               |