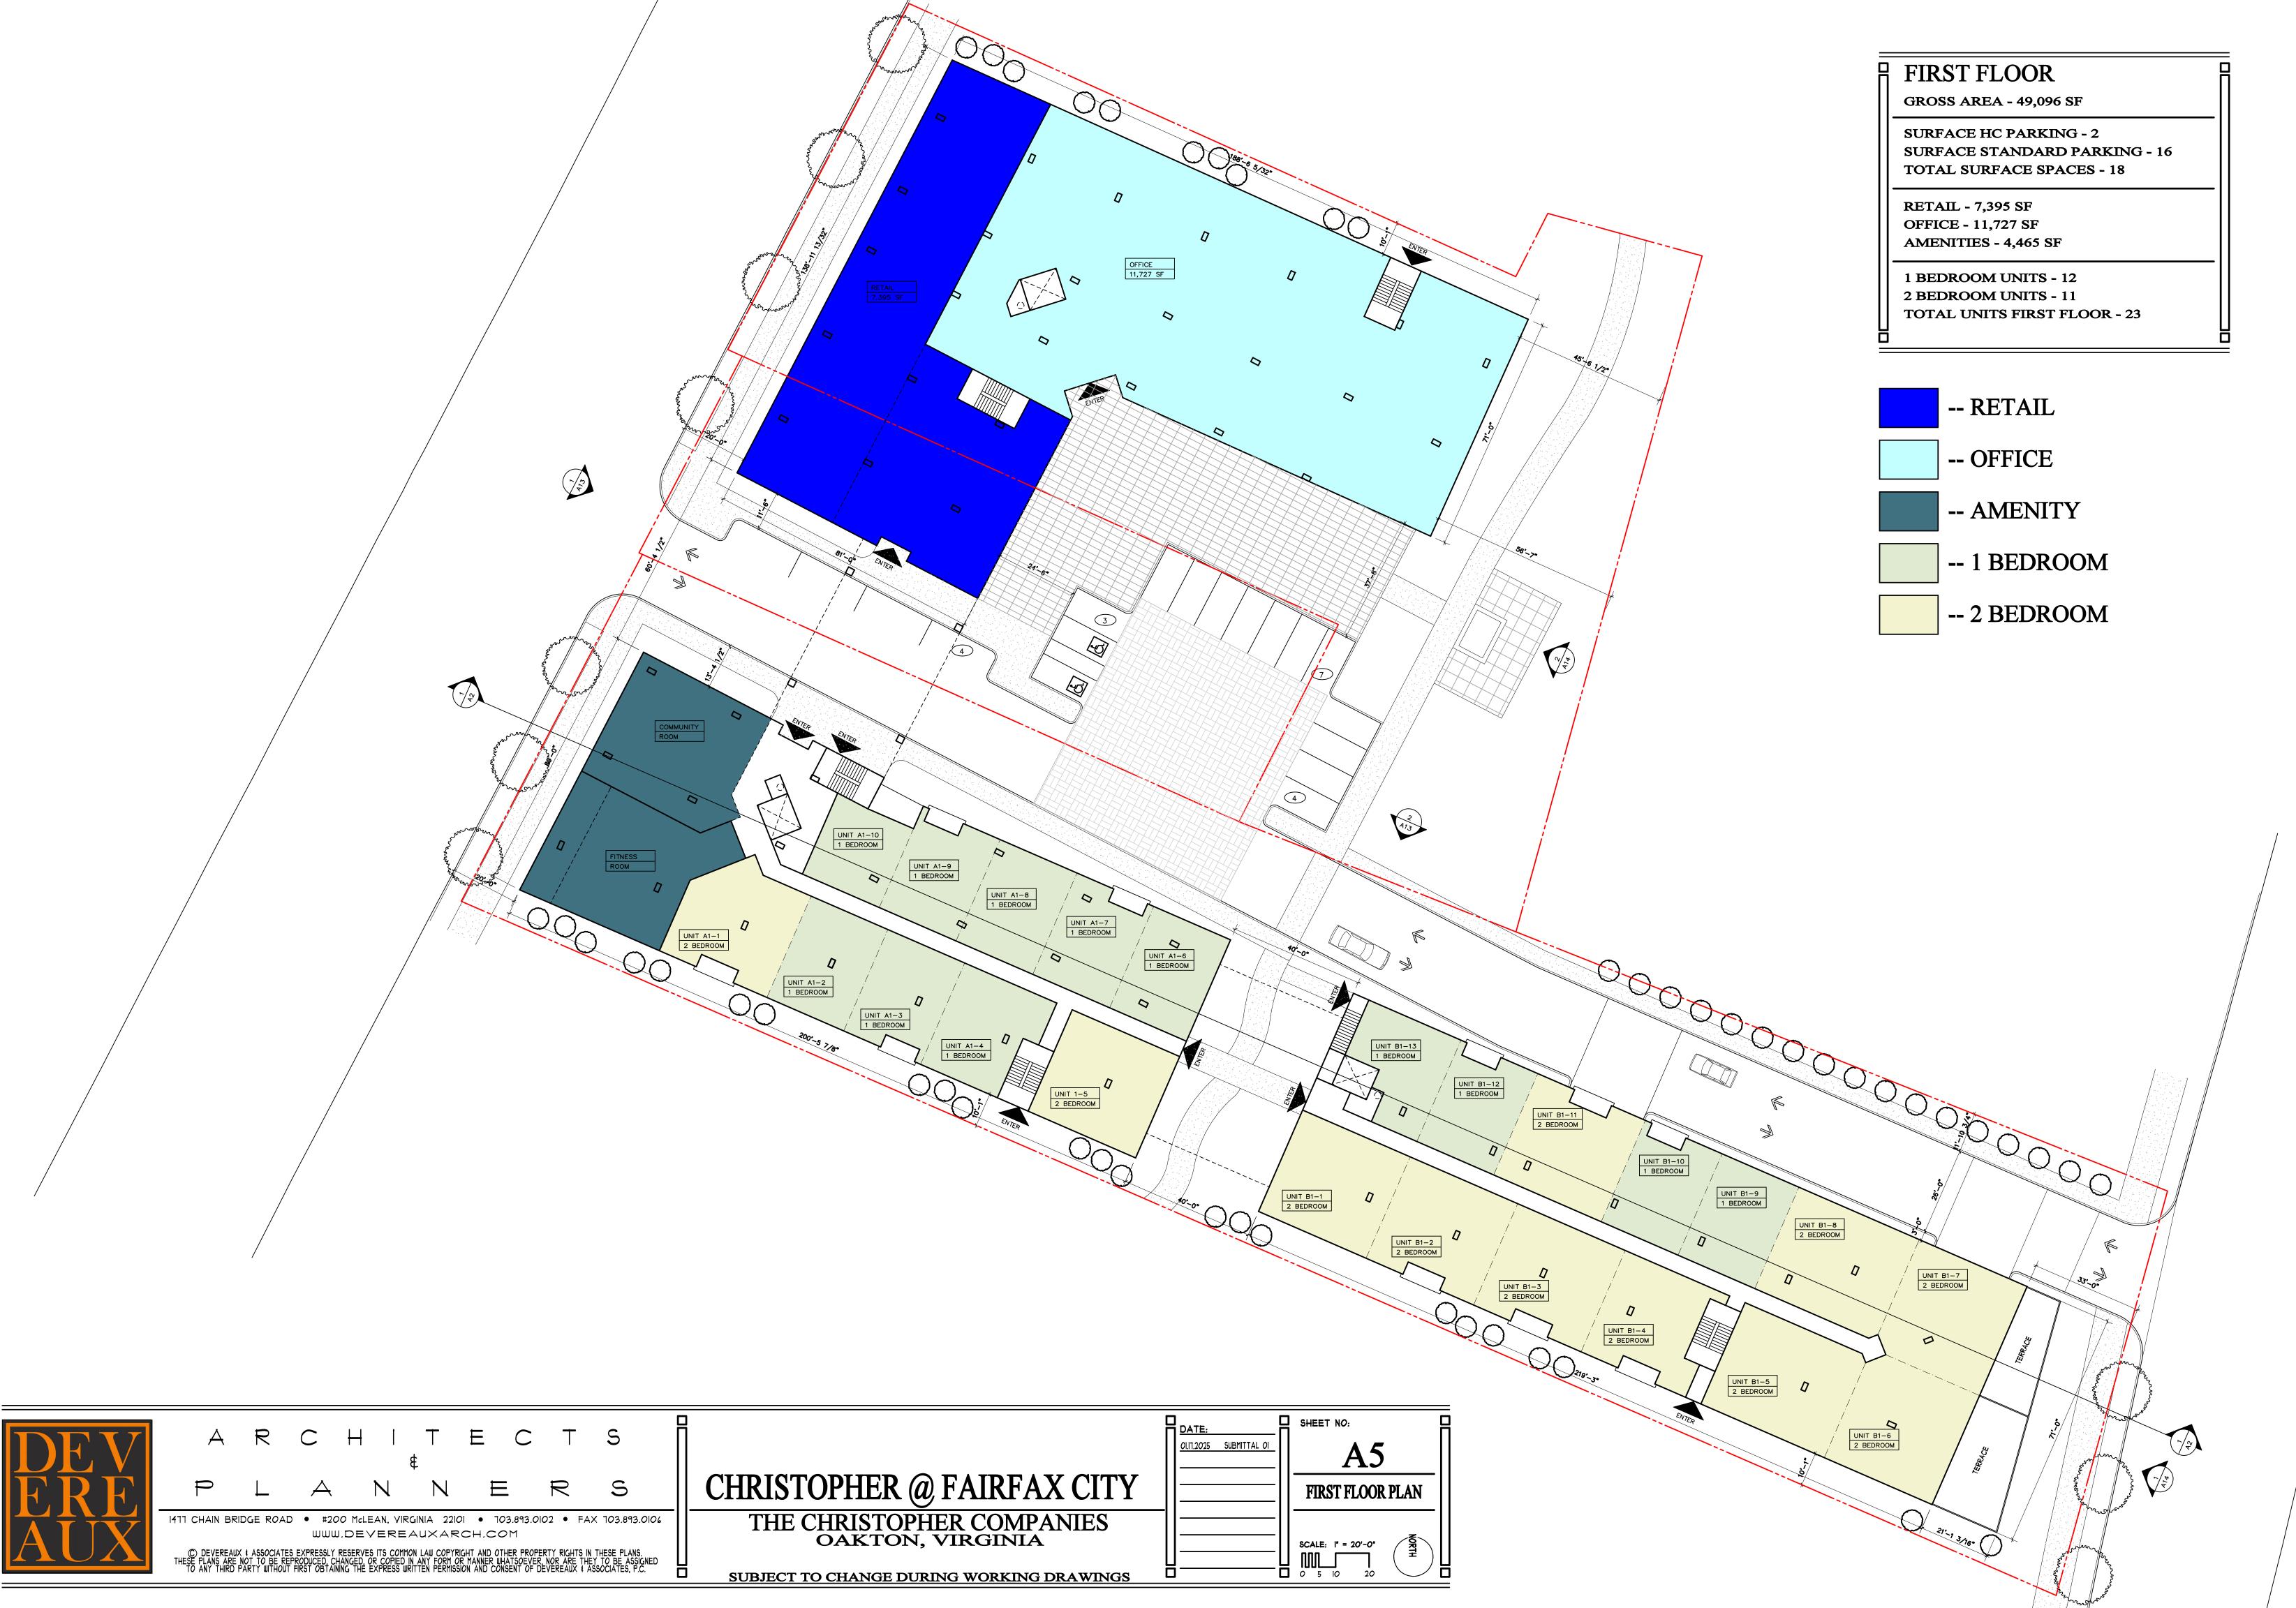

520°

•

SUBJECT TO CHANGE DURING WORKING DRAWINGS

SUBJECT TO CHANGE DURING WORKING DRAWINGS

UNIT B6-6 1 BEDROOM

To and the second secon

SUBJECT TO CHANGE DURING WORKING DRAWINGS

| S                                                   |                                                                                         | DATE:<br>01.11.2025 SUBMITTAL |
|-----------------------------------------------------|-----------------------------------------------------------------------------------------|-------------------------------|
| Ş                                                   | CHRISTOPHER @ FAIRFAX CITY                                                              |                               |
| X 703.893.0106                                      | THE CHRISTOPHER COMPANIES                                                               |                               |
| THESE PLANS.<br>Y TO BE ASSIGNED<br>SSOCIATES, P.C. | <ul> <li>OAKTON, VIRGINIA</li> <li>SUBJECT TO CHANGE DURING WORKING DRAWINGS</li> </ul> |                               |